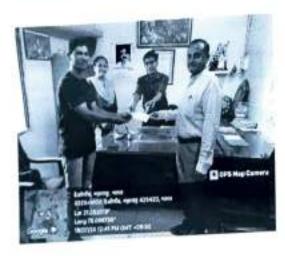

For the academic year 2023-24, following students have been selected for the benefits of the scheme.

| Sr. No | Name of the Students    | Class  |
|--------|-------------------------|--------|
| 01     | Patil Mohini Dnyaneshar | BSWI   |
| 02     | Patil Anuja Rohidas     | BSWI   |
| 03     | Borole Vaibhav Madanlal | BSWI   |
| 04     | Bhoi Sumit Vasant       | BSWIII |
| 05     | Pawar Rahul Ramdas      | MSWI   |
| 06     | Tadvi Vandana Babaji    | MSWII  |