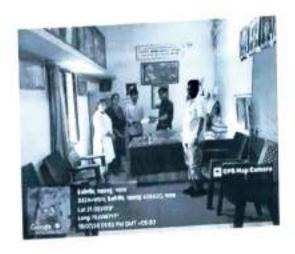

For the academic year 2023-24, following students have been selected for the benefits of the scheme.

| Sr. No | Name of the Students    | Class  |
|--------|-------------------------|--------|
| 01     | Patil Mohini Dnyaneshar | BSWI   |
| 02     | Patil Anuja Rohidas     | BSWI   |
| 03     | Borole Vaibhav Madanlal | BSWI   |
| 04     | Bhoi Sumit Vasant       | BSWIII |
| 05     | Pawar Rahul Ramdas      | MSWI   |
| 06     | Tadvi Vandana Babaji    | MSWII  |