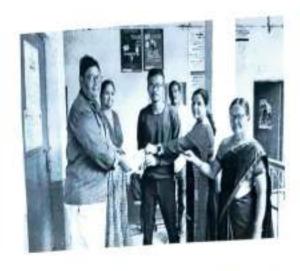

For the academic year 2023-24, following students have been selected for the benefits of the scheme.

| Sr. No | Name of the Students    | Class  |
|--------|-------------------------|--------|
| 01     | Patil Mohini Dnyaneshar | BSWI   |
| 02     | Patil Anuja Rohidas     | BSWI   |
| 03     | Borole Vaibhav Madanlal | BSWI   |
| 04     | Bhoi Sumit Vasant       | BSWIII |
| 05     | Pawar Rahul Ramdas      | MSWI   |
| 06     | Tadvi Vandana Babaji    | MSWII  |