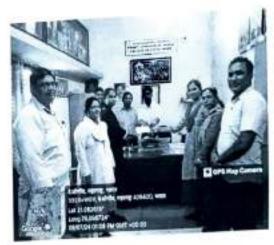

For the academic year 2023-24, following students have been selected for the benefits of the scheme.

| Sr. No | Name of the Students    | Class  |
|--------|-------------------------|--------|
| 01     | Patil Mohini Dnyaneshar | BSWI   |
| 02     | Patil Anuja Rohidas     | BSWI   |
| 03     | Borole Vaibhav Madanlal | BSWI   |
| 04     | Bhoi Sumit Vasant       | BSWIII |
| 05     | Pawar Rahul Ramdas      | MSWI   |
| 06     | Tadvi Vandana Babaji    | MSWII  |