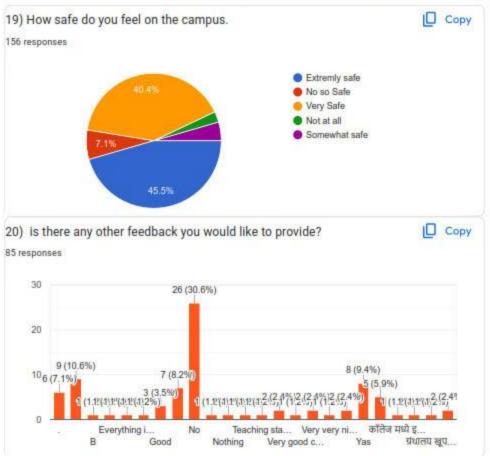

Student Survey of P.J.N. College of Social work Amainer. (2020-2021)

## Student Survey of P.J.N. College of Social work Amalner. (2020-2021)

157 responses

Publish analytics

**Untitled Title** 

Co-Ordinator IQAC PJN College of Social Work Amalner,Dist Jalgaon



I/C P Pt. Jawaharia: Nehru College of Social Work Amalner Dist. Julgaon

https://docs.google.com/forms/d/1TkQ/te9z/Ga3xPyin/SmT3RwUjfunVhinpeKso3/MSU/viewanalytics

1/23







Untitled Section S.S.S. Students satisfactory Survey of P.J.N. College of Social work Amalner. (2020-2021)





























This content is neither created nor endorsed by Google. Report Abuse - Terms of Service - Privacy Policy

## Google Forms