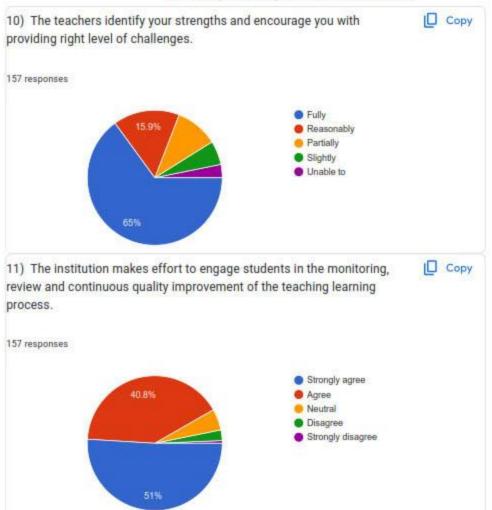

https://docs.google.com/forms/d/1TkQ/te9z/Ga3xPyin/SmT3RwUjfunVhinpeKso3/MSU/viewanalytics

1/23

Untitled Section S.S.S. Students satisfactory Survey of P.J.N. College of Social work Amalner. (2020-2021)