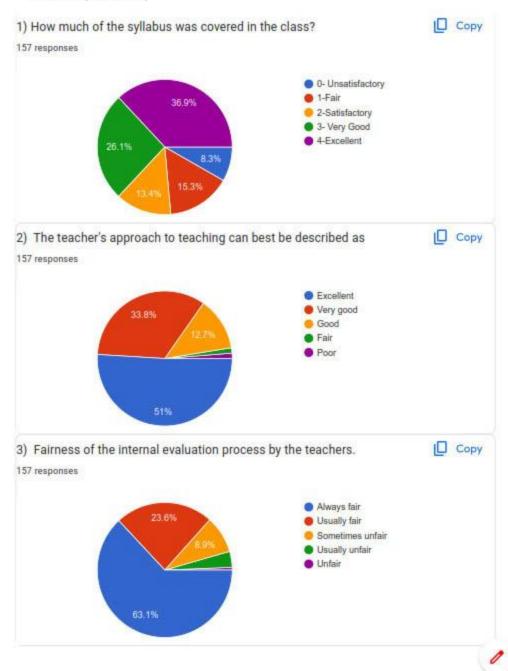

Student Survey of P.J.N. College of Social work Amainer. (2020-2021)

## Student Survey of P.J.N. College of Social work Amalner. (2020-2021)

157 responses

Publish analytics

**Untitled Title** 

Co-Ordinator IQAC PJN College of Social Work Amalner,Dist Jalgaon



I/C P Pt. Jawaharia: Nehru College of Social Work Amalner Dist. Julgaon

https://docs.google.com/forms/d/1TkQ/te9z/Ga3xPyin/SmT3RwUjfunVhinpeKso3/MSU/viewanalytics

1/23







Untitled Section S.S.S. Students satisfactory Survey of P.J.N. College of Social work Amalner. (2020-2021)





























This content is neither created nor endorsed by Google. Report Abuse - Terms of Service - Privacy Policy

## Google Forms