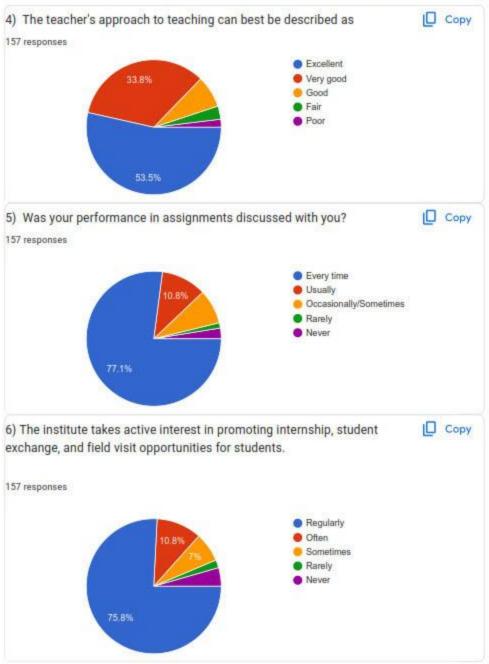

Student Survey of P.J.N. College of Social work Amainer. (2020-2021)

## Student Survey of P.J.N. College of Social work Amalner. (2020-2021)

157 responses

Publish analytics

**Untitled Title** 

Co-Ordinator IQAC PJN College of Social Work Amalner,Dist Jalgaon



I/C P Pt. Jawaharia: Nehru College of Social Work Amalner Dist. Julgaon

https://docs.google.com/forms/d/1TkQ/te9z/Ga3xPyin/SmT3RwUjfunVhinpeKso3/MSU/viewanalytics

1/23







Untitled Section S.S.S. Students satisfactory Survey of P.J.N. College of Social work Amalner. (2020-2021)





























This content is neither created nor endorsed by Google. Report Abuse - Terms of Service - Privacy Policy

## Google Forms