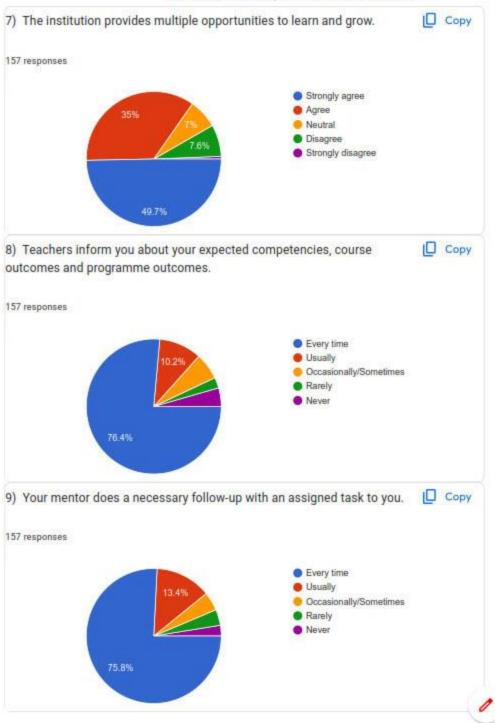

https://docs.google.com/forms/d/1TkQ/te9z/Ga3xPyin/SmT3RwUjfunVhinpeKso3/MSU/viewanalytics

1/23

Untitled Section S.S.S. Students satisfactory Survey of P.J.N. College of Social work Amalner. (2020-2021)