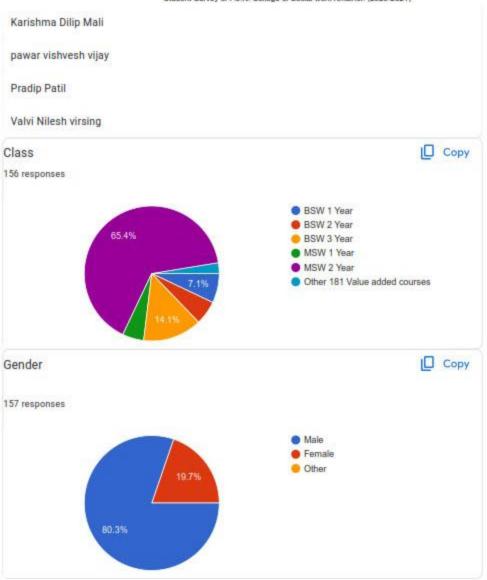

Student Survey of P.J.N. College of Social work Amainer. (2020-2021)

## Student Survey of P.J.N. College of Social work Amalner. (2020-2021)

157 responses

Publish analytics

**Untitled Title** 

Co-Ordinator IQAC PJN College of Social Work Amalner,Dist Jalgaon



I/C P Pt. Jawaharia: Nehru College of Social Work Amalner Dist. Julgaon

https://docs.google.com/forms/d/1TkQ/te9z/Ga3xPyin/SmT3RwUjfunVhinpeKso3/MSU/viewanalytics

1/23







Untitled Section S.S.S. Students satisfactory Survey of P.J.N. College of Social work Amalner. (2020-2021)





























This content is neither created nor endorsed by Google. Report Abuse - Terms of Service - Privacy Policy

## Google Forms