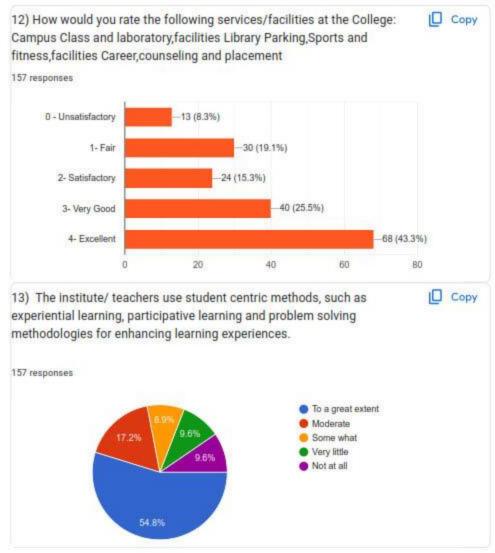

https://docs.google.com/forms/d/1TkQ/te9z/Ga3xPyin/SmT3RwUjfunVhinpeKso3/MSU/viewanalytics

1/23

Untitled Section S.S.S. Students satisfactory Survey of P.J.N. College of Social work Amalner. (2020-2021)