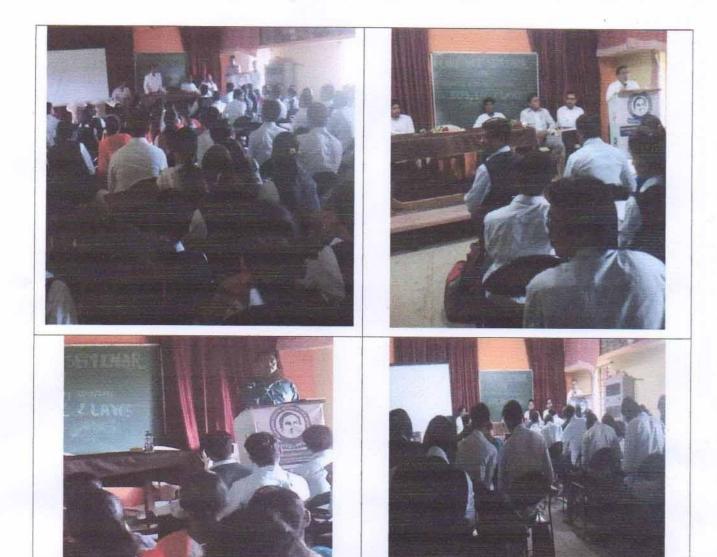

#### Introduction -

This special program was organized to enhance awareness among students about social laws and make well aware students about how to use these laws practically. The resource person for this workshop was eminent law practitioner from the Amalner town. This special workshop was organized at college with the initiatives of students and coordinated by Prof. S. V. Vaidya on dated 3<sup>rd</sup> Oct. 2018 and 95 students has been participated in the workshop. The principal of the college was session chair and resource person was Adv. Riyaj Kazi, Adv. Rakesh Bhirade, Adv. Shubhmkar Ashitosh and Adv. K. D. Patil.

#### Schedule and practice-

The first lecture was conducted by Adv. Riyaz Kazi and he guided the students on the topic of domestic violence and the crimes and punishments involved in violence. The second lecture was conducted by Adv. Rakesh Bhirade and he told about what the laws of cybercrime are and how it is done Gave guide on punishment. The third lecture was conducted by Adv. Shubhamkar Ashitash and he spoke bout women's laws among the students that said that women do not know so much about the laws so women are seen to fail a lot. If you social work students go through women laws and give them full information about those laws and how to use them a lot of abuse will stop so guided.

The last and fourth session was conducted by Adv. K. D. Patil and he guided what measures are in place to bring the imamates back to their families while they are incarcerated After all the lectures the students answered their doubts through questions.

The workshop was summarized with questions and doubts of the students participated and vote thanks expressed by Dr. Prof. Shweta Vaidya.

Coordinator

(Prof. S. V. Vaidya)

I/C Principal

(Dr. P. S. Patil)