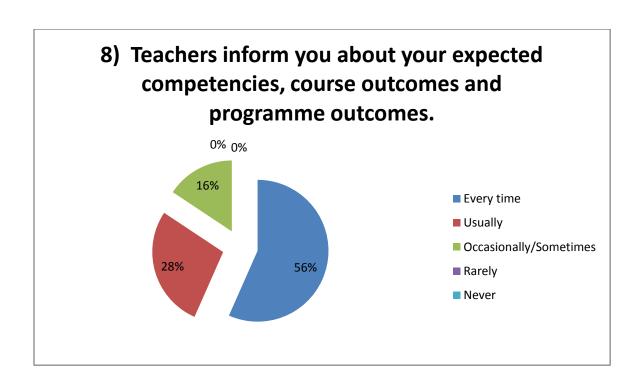

## SHRAM SAFALYA EDUCATION SOCIETY'S

## PANDIT JAWAHARLAL NEHRU COLLEGE OF SOCIAL WORK, AMALNER



## **Student Satisfaction Survey**

2016-17

## Student Survey Report for the Year 2016-17

In 2016-17 in the month of Feb 2017 IQAC committee supplied the Printed forms for the survey. In this survey 166 total student participated by filling the form and depositing to the IQAC committee. Following are the results







































- 20) is there any other feedback you would like to provide?
- a) Use of ICT Tools in Teaching.
- b) Remedial Classes.
- c) Easy Transport Facility.
- d) Increase in no of Ladies Lavatory.
- e) Increase in Library Copy of Existing Books count.
- f) Need to have more Computer for Student.

Dr. P.S.Patil

**IQAC Coordinator** Prof. Vijaykumar Waghmare

Student Survey Report 2016-17