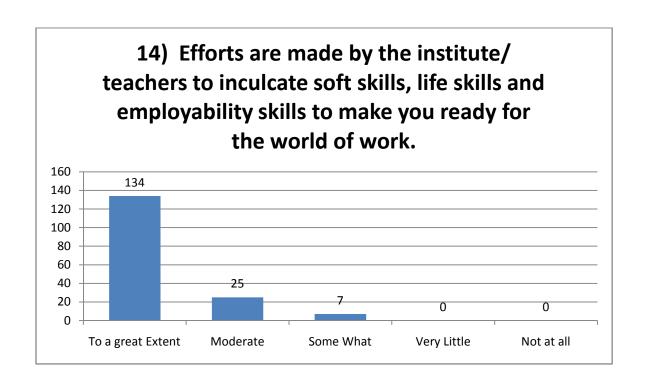

## Student Survey Report for the Year 2016-17

In 2016-17 in the month of Feb 2017 IQAC committee supplied the Printed forms for the survey. In this survey 166 total student participated by filling the form and depositing to the IQAC committee. Following are the results