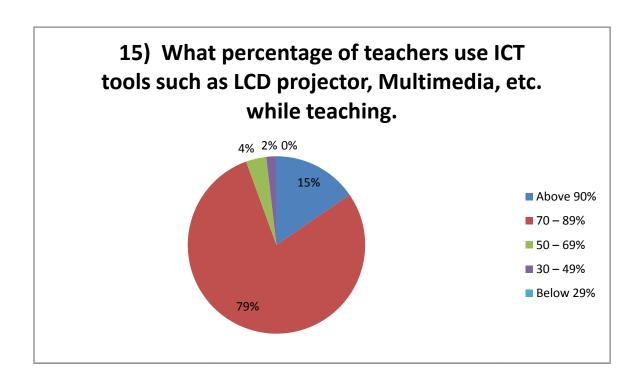

## Student Survey Report for the Year 2016-17

In 2016-17 in the month of Feb 2017 IQAC committee supplied the Printed forms for the survey. In this survey 166 total student participated by filling the form and depositing to the IQAC committee. Following are the results