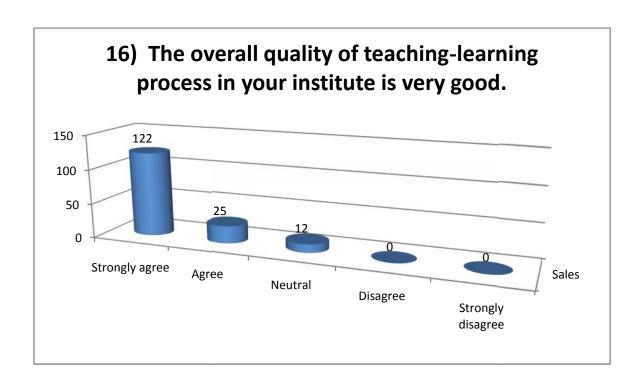

## Student Survey Report for the Year 2016-17

In 2016-17 in the month of Feb 2017 IQAC committee supplied the Printed forms for the survey. In this survey 166 total student participated by filling the form and depositing to the IQAC committee. Following are the results