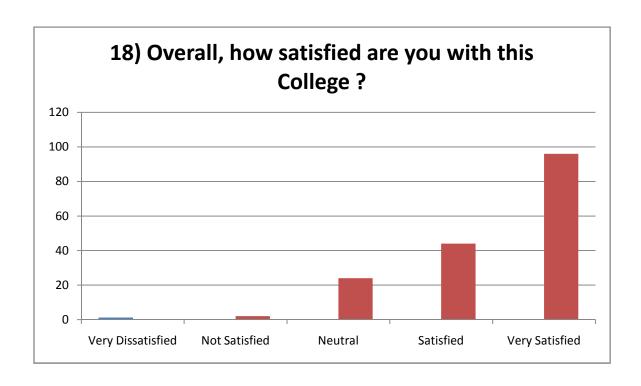

## Student Survey Report for the Year 2016-17

In 2016-17 in the month of Feb 2017 IQAC committee supplied the Printed forms for the survey. In this survey 166 total student participated by filling the form and depositing to the IQAC committee. Following are the results