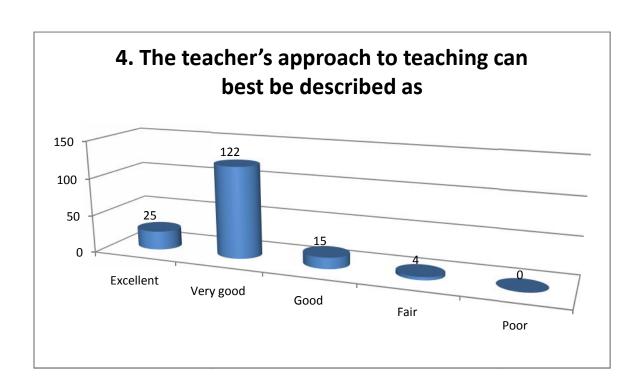

## Student Survey Report for the Year 2016-17

In 2016-17 in the month of Feb 2017 IQAC committee supplied the Printed forms for the survey. In this survey 166 total student participated by filling the form and depositing to the IQAC committee. Following are the results