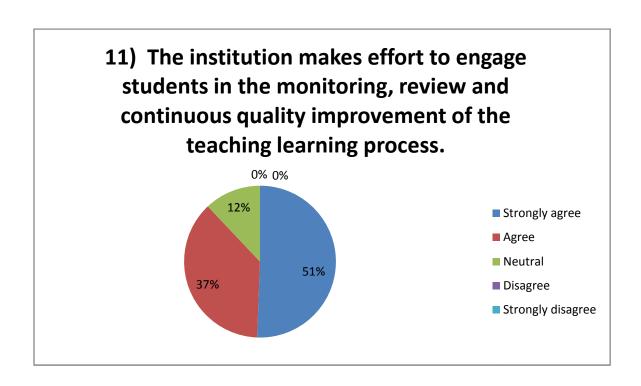

## SHRAM SAFALYA EDUCATION SOCIETY'S

## PANDIT JAWAHARLAL NEHRU COLLEGE OF SOCIAL WORK, AMALNER



## **Student Satisfaction Survey**

2016-17

## Student Survey Report for the Year 2016-17

In 2016-17 in the month of Feb 2017 IQAC committee supplied the Printed forms for the survey. In this survey 166 total student participated by filling the form and depositing to the IQAC committee. Following are the results







































- 20) is there any other feedback you would like to provide?
- a) Use of ICT Tools in Teaching.
- b) Remedial Classes.
- c) Easy Transport Facility.
- d) Increase in no of Ladies Lavatory.
- e) Increase in Library Copy of Existing Books count.
- f) Need to have more Computer for Student.

Dr. P.S.Patil

**IQAC Coordinator** Prof. Vijaykumar Waghmare

Student Survey Report 2016-17