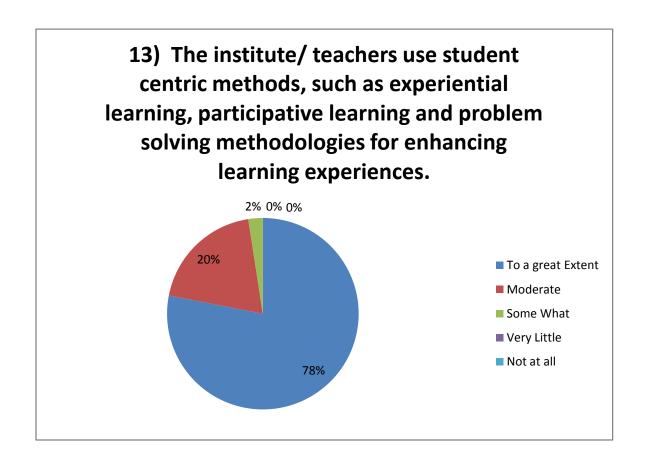

## Student Survey Report for the Year 2016-17

In 2016-17 in the month of Feb 2017 IQAC committee supplied the Printed forms for the survey. In this survey 166 total student participated by filling the form and depositing to the IQAC committee. Following are the results