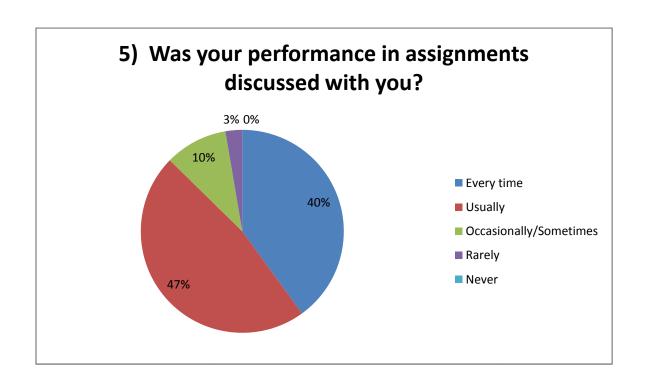

## Student Survey Report for the Year 2016-17

In 2016-17 in the month of Feb 2017 IQAC committee supplied the Printed forms for the survey. In this survey 166 total student participated by filling the form and depositing to the IQAC committee. Following are the results