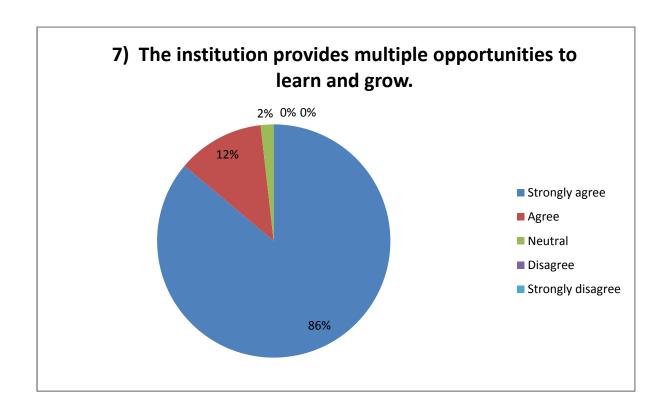

## Student Survey Report for the Year 2016-17

In 2016-17 in the month of Feb 2017 IQAC committee supplied the Printed forms for the survey. In this survey 166 total student participated by filling the form and depositing to the IQAC committee. Following are the results