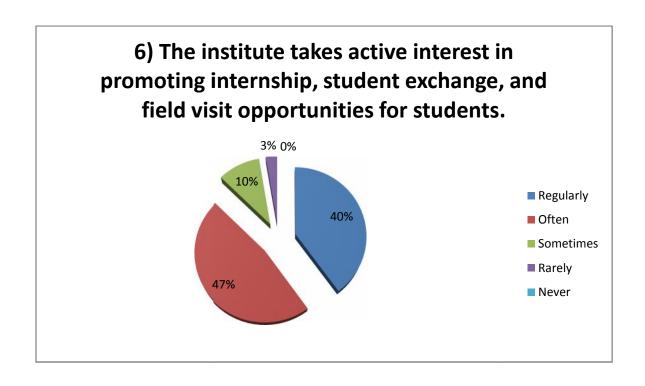

## Student Survey Report for the Year 2016-17

In 2016-17 in the month of Feb 2017 IQAC committee supplied the Printed forms for the survey. In this survey 166 total student participated by filling the form and depositing to the IQAC committee. Following are the results