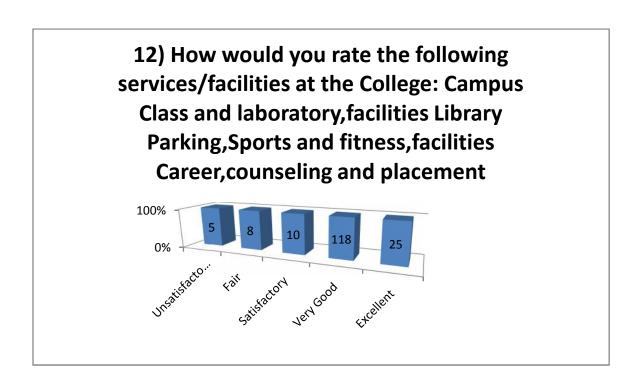

## Student Survey Report for the Year 2016-17

In 2016-17 in the month of Feb 2017 IQAC committee supplied the Printed forms for the survey. In this survey 166 total student participated by filling the form and depositing to the IQAC committee. Following are the results