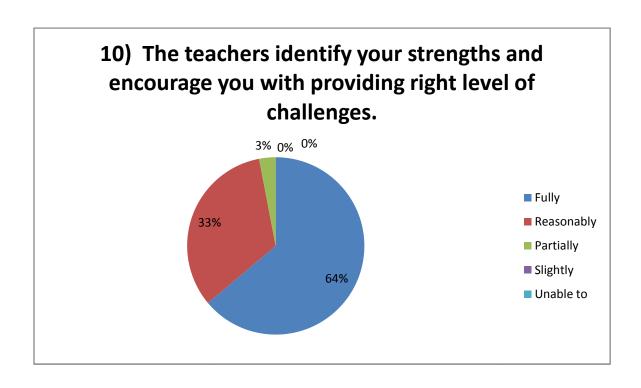

## SHRAM SAFALYA EDUCATION SOCIETY'S

## PANDIT JAWAHARLAL NEHRU COLLEGE OF SOCIAL WORK, AMALNER



## **Student Satisfaction Survey**

2016-17

## Student Survey Report for the Year 2016-17

In 2016-17 in the month of Feb 2017 IQAC committee supplied the Printed forms for the survey. In this survey 166 total student participated by filling the form and depositing to the IQAC committee. Following are the results







































- 20) is there any other feedback you would like to provide?
- a) Use of ICT Tools in Teaching.
- b) Remedial Classes.
- c) Easy Transport Facility.
- d) Increase in no of Ladies Lavatory.
- e) Increase in Library Copy of Existing Books count.
- f) Need to have more Computer for Student.

Dr. P.S.Patil

**IQAC Coordinator** Prof. Vijaykumar Waghmare

Student Survey Report 2016-17