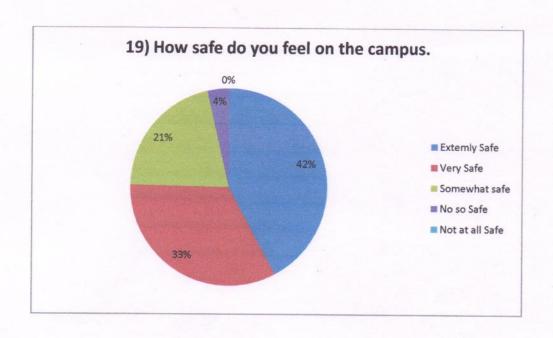

## Student Survey Report for the Year 2016-17

In 2016-17 in the month of Feb 2017 IQAC committee supplied the Printed forms for the survey. In this survey 166 total student participated by filling the form and depositing to the IQAC committee. Following are the results