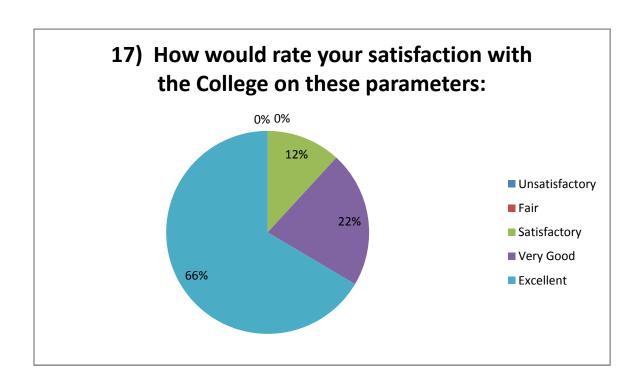

## Student Survey Report for the Year 2016-17

In 2016-17 in the month of Feb 2017 IQAC committee supplied the Printed forms for the survey. In this survey 166 total student participated by filling the form and depositing to the IQAC committee. Following are the results