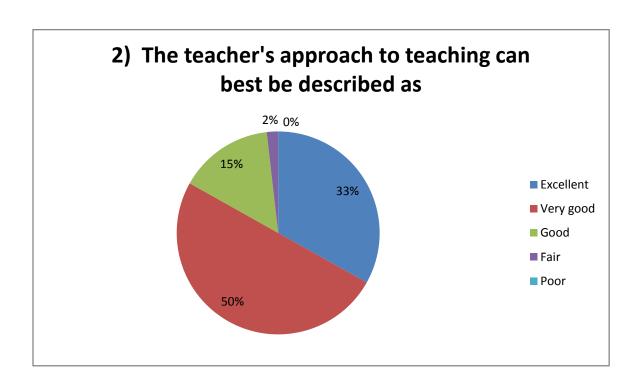

## Student Survey Report for the Year 2016-17

In 2016-17 in the month of Feb 2017 IQAC committee supplied the Printed forms for the survey. In this survey 166 total student participated by filling the form and depositing to the IQAC committee. Following are the results