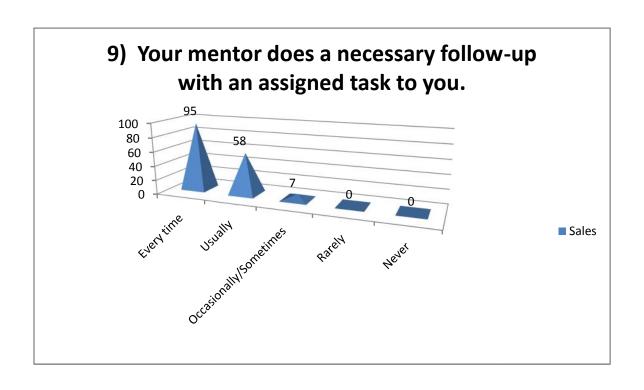

## SHRAM SAFALYA EDUCATION SOCIETY'S

## PANDIT JAWAHARLAL NEHRU COLLEGE OF SOCIAL WORK, AMALNER



## **Student Satisfaction Survey**

2016-17

## Student Survey Report for the Year 2016-17

In 2016-17 in the month of Feb 2017 IQAC committee supplied the Printed forms for the survey. In this survey 166 total student participated by filling the form and depositing to the IQAC committee. Following are the results







































- 20) is there any other feedback you would like to provide?
- a) Use of ICT Tools in Teaching.
- b) Remedial Classes.
- c) Easy Transport Facility.
- d) Increase in no of Ladies Lavatory.
- e) Increase in Library Copy of Existing Books count.
- f) Need to have more Computer for Student.

Dr. P.S.Patil

**IQAC Coordinator** Prof. Vijaykumar Waghmare

Student Survey Report 2016-17