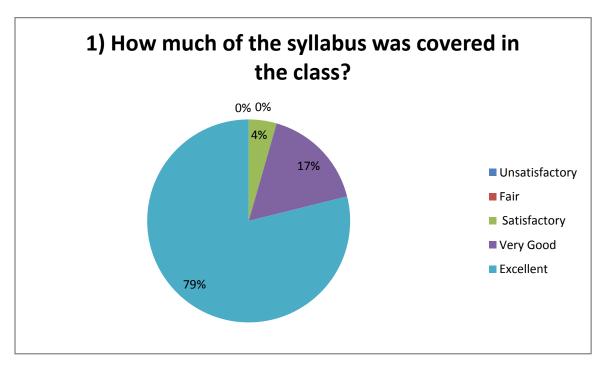

## Student Survey Report for the Year 2016-17

In 2016-17 in the month of Feb 2017 IQAC committee supplied the Printed forms for the survey. In this survey 166 total student participated by filling the form and depositing to the IQAC committee. Following are the results