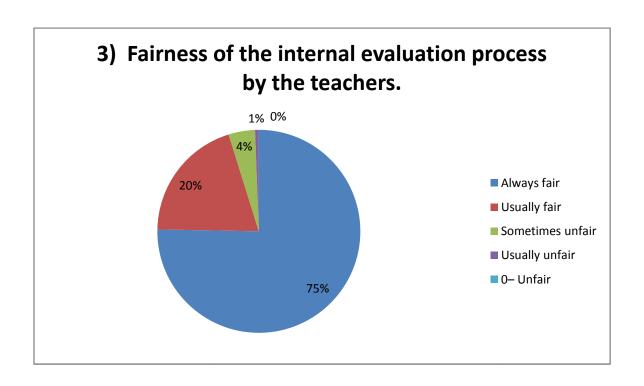

## Student Survey Report for the Year 2016-17

In 2016-17 in the month of Feb 2017 IQAC committee supplied the Printed forms for the survey. In this survey 166 total student participated by filling the form and depositing to the IQAC committee. Following are the results