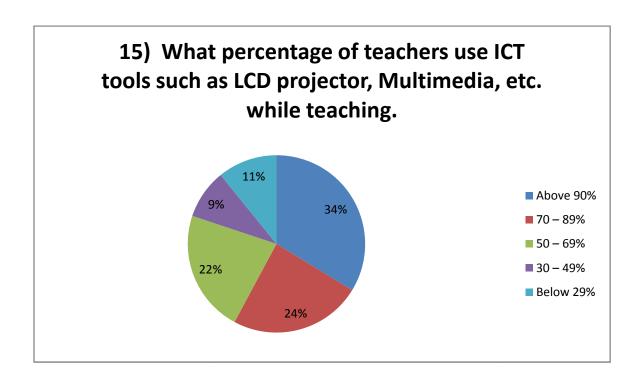

#### **Student Survey Report for the Year 2021-22**

In 2021-22 in the month of Feb 2022 IQAC committee prepared the forms for the survey. In this survey 166 total student participated by filling the form and depositing to the IQAC committee. Following are the results