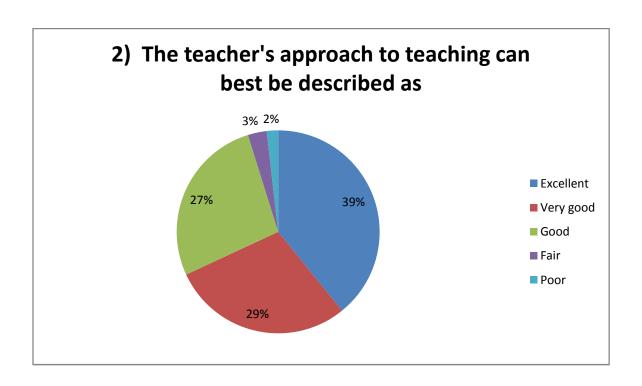

#### **Student Survey Report for the Year 2021-22**

In 2021-22 in the month of Feb 2022 IQAC committee prepared the forms for the survey. In this survey 166 total student participated by filling the form and depositing to the IQAC committee. Following are the results