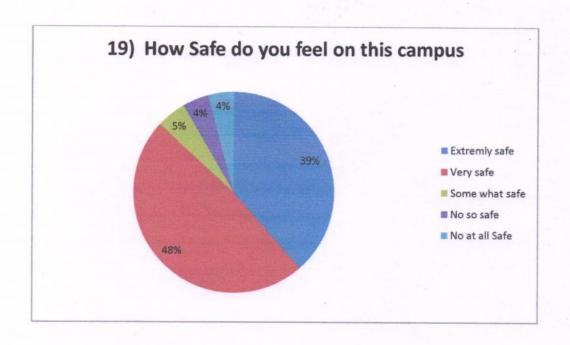

#### **Student Survey Report for the Year 2021-22**

In 2021-22 in the month of Feb 2022 IQAC committee prepared the forms for the survey. In this survey 166 total student participated by filling the form and depositing to the IQAC committee. Following are the results