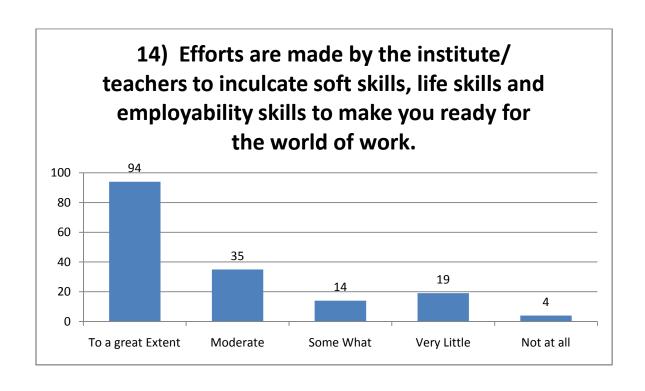

#### **Student Survey Report for the Year 2021-22**

In 2021-22 in the month of Feb 2022 IQAC committee prepared the forms for the survey. In this survey 166 total student participated by filling the form and depositing to the IQAC committee. Following are the results