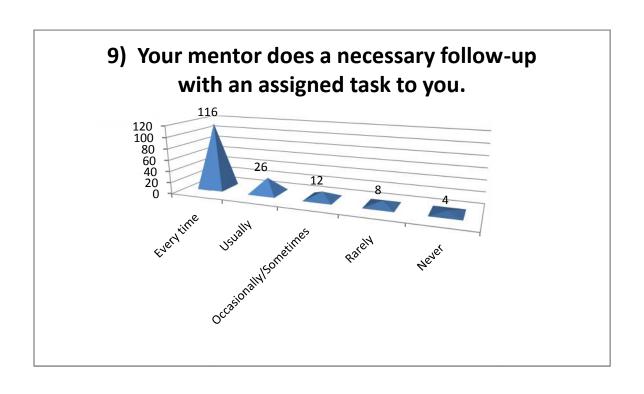

### SHRAM SAFALYA EDUCATION SOCIETY'S

## PANDIT JAWAHARLAL NEHRU COLLEGE OF SOCIAL WORK, AMALNER



# Student Satisfaction Survey Academic Year 2021 - 2022

PRINCIPAL DR.P.S.PATIL

COORDINATOR
Prof. Mr. Vijaykumar Waghmare

#### **Student Survey Report for the Year 2021-22**

In 2021-22 in the month of Feb 2022 IQAC committee prepared the forms for the survey. In this survey 166 total student participated by filling the form and depositing to the IQAC committee. Following are the results







































### 20) is there any other feedback you would like to provide?

- Lot of Activity carried out with support of staff in corona Lockdown.
- · Need to increase in E -resources in Library.
- College organise's different Workshop
- · Job placement meets are arranged by college.
- Internet facility are sufficient in college campus.
- · College campus is green & encouraging for learning.
- Teaching staff also motivate and always teaches well.
- Village camp my personality.
- Certificate oriented Course help in job searching
- Good teaching by Teachers.
- Computer must be provided on regular basis.
- Hostel facility must be improved.
- Canteen facility should be provided.

**IQAC Coordinator** 

Prof. Vijaykumar Waghmare

Principal Dr. P.S.Patil

PJN College of Social Work Am