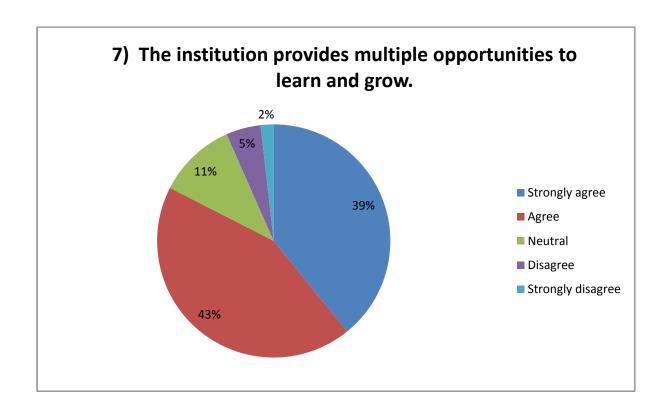

#### **Student Survey Report for the Year 2021-22**

In 2021-22 in the month of Feb 2022 IQAC committee prepared the forms for the survey. In this survey 166 total student participated by filling the form and depositing to the IQAC committee. Following are the results