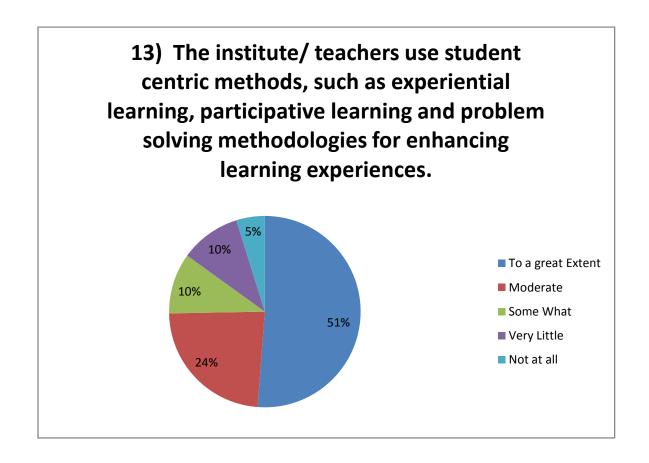

#### **Student Survey Report for the Year 2021-22**

In 2021-22 in the month of Feb 2022 IQAC committee prepared the forms for the survey. In this survey 166 total student participated by filling the form and depositing to the IQAC committee. Following are the results