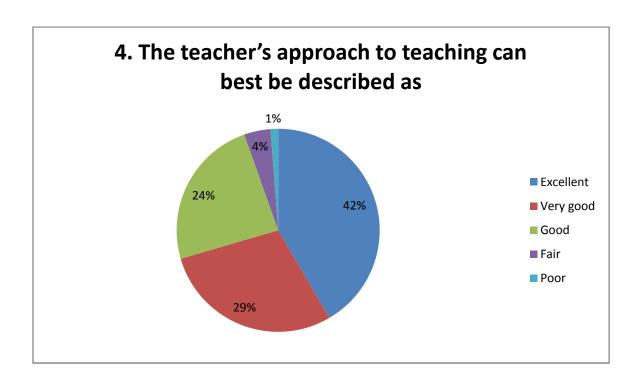

#### **Student Survey Report for the Year 2021-22**

In 2021-22 in the month of Feb 2022 IQAC committee prepared the forms for the survey. In this survey 166 total student participated by filling the form and depositing to the IQAC committee. Following are the results