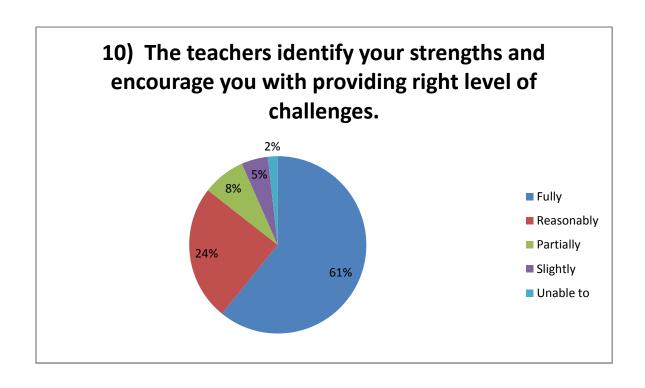

### SHRAM SAFALYA EDUCATION SOCIETY'S

## PANDIT JAWAHARLAL NEHRU COLLEGE OF SOCIAL WORK, AMALNER



# Student Satisfaction Survey Academic Year 2021 - 2022

PRINCIPAL DR.P.S.PATIL

COORDINATOR
Prof. Mr. Vijaykumar Waghmare

#### **Student Survey Report for the Year 2021-22**

In 2021-22 in the month of Feb 2022 IQAC committee prepared the forms for the survey. In this survey 166 total student participated by filling the form and depositing to the IQAC committee. Following are the results







































### 20) is there any other feedback you would like to provide?

- Lot of Activity carried out with support of staff in corona Lockdown.
- · Need to increase in E -resources in Library.
- College organise's different Workshop
- · Job placement meets are arranged by college.
- Internet facility are sufficient in college campus.
- · College campus is green & encouraging for learning.
- Teaching staff also motivate and always teaches well.
- Village camp my personality.
- Certificate oriented Course help in job searching
- Good teaching by Teachers.
- Computer must be provided on regular basis.
- Hostel facility must be improved.
- Canteen facility should be provided.

**IQAC Coordinator** 

Prof. Vijaykumar Waghmare

Principal Dr. P.S.Patil

PJN College of Social Work Amal