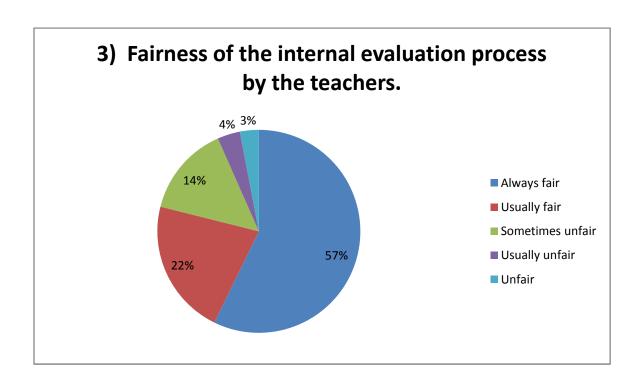

#### **Student Survey Report for the Year 2021-22**

In 2021-22 in the month of Feb 2022 IQAC committee prepared the forms for the survey. In this survey 166 total student participated by filling the form and depositing to the IQAC committee. Following are the results