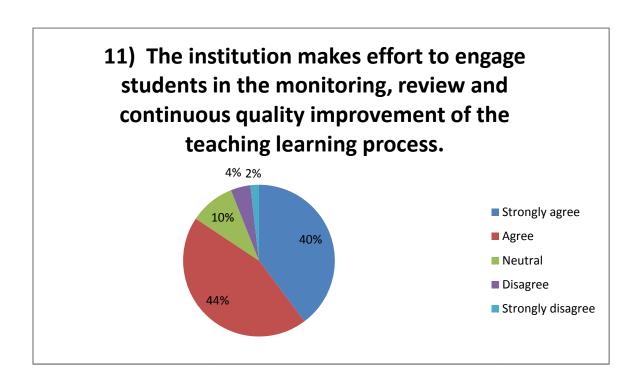

### SHRAM SAFALYA EDUCATION SOCIETY'S

## PANDIT JAWAHARLAL NEHRU COLLEGE OF SOCIAL WORK, AMALNER



# Student Satisfaction Survey Academic Year 2021 - 2022

PRINCIPAL DR.P.S.PATIL

COORDINATOR
Prof. Mr. Vijaykumar Waghmare

#### **Student Survey Report for the Year 2021-22**

In 2021-22 in the month of Feb 2022 IQAC committee prepared the forms for the survey. In this survey 166 total student participated by filling the form and depositing to the IQAC committee. Following are the results







































### 20) is there any other feedback you would like to provide?

- Lot of Activity carried out with support of staff in corona Lockdown.
- · Need to increase in E -resources in Library.
- College organise's different Workshop
- · Job placement meets are arranged by college.
- Internet facility are sufficient in college campus.
- · College campus is green & encouraging for learning.
- Teaching staff also motivate and always teaches well.
- Village camp my personality.
- Certificate oriented Course help in job searching
- Good teaching by Teachers.
- Computer must be provided on regular basis.
- Hostel facility must be improved.
- Canteen facility should be provided.

**IQAC Coordinator** 

Prof. Vijaykumar Waghmare

Principal Dr. P.S.Patil

PJN College of Social Work Amalne