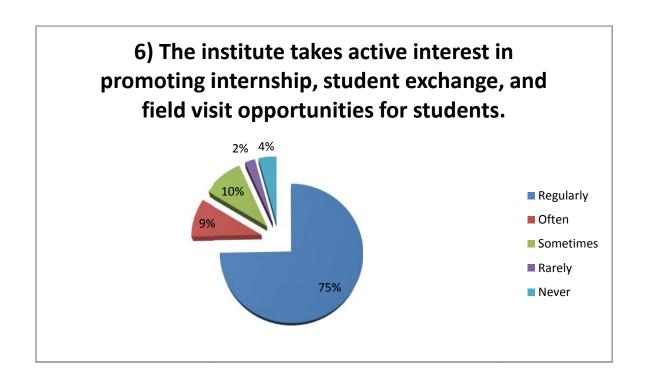

#### **Student Survey Report for the Year 2021-22**

In 2021-22 in the month of Feb 2022 IQAC committee prepared the forms for the survey. In this survey 166 total student participated by filling the form and depositing to the IQAC committee. Following are the results