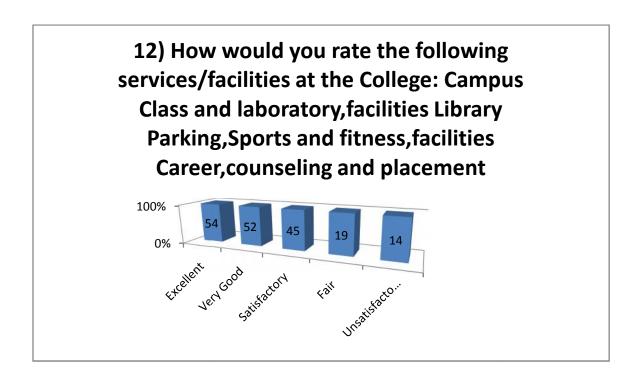

#### **Student Survey Report for the Year 2021-22**

In 2021-22 in the month of Feb 2022 IQAC committee prepared the forms for the survey. In this survey 166 total student participated by filling the form and depositing to the IQAC committee. Following are the results