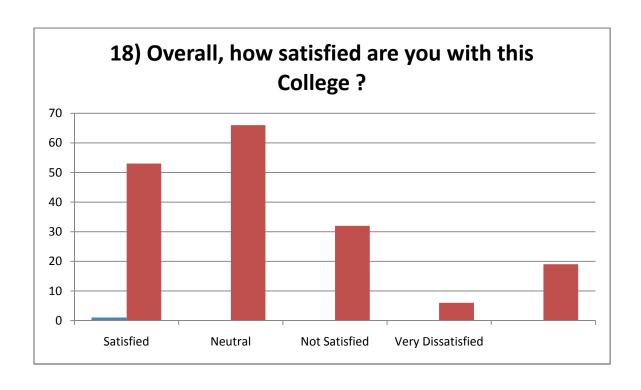

#### **Student Survey Report for the Year 2021-22**

In 2021-22 in the month of Feb 2022 IQAC committee prepared the forms for the survey. In this survey 166 total student participated by filling the form and depositing to the IQAC committee. Following are the results