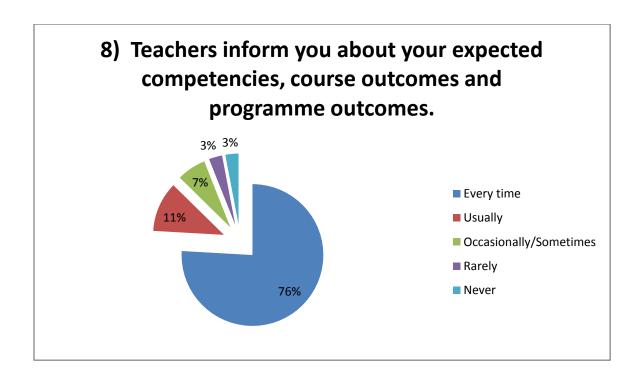

### SHRAM SAFALYA EDUCATION SOCIETY'S

## PANDIT JAWAHARLAL NEHRU COLLEGE OF SOCIAL WORK, AMALNER



# Student Satisfaction Survey Academic Year 2021 - 2022

PRINCIPAL DR.P.S.PATIL

COORDINATOR
Prof. Mr. Vijaykumar Waghmare

#### **Student Survey Report for the Year 2021-22**

In 2021-22 in the month of Feb 2022 IQAC committee prepared the forms for the survey. In this survey 166 total student participated by filling the form and depositing to the IQAC committee. Following are the results







































### 20) is there any other feedback you would like to provide?

- Lot of Activity carried out with support of staff in corona Lockdown.
- · Need to increase in E -resources in Library.
- College organise's different Workshop
- · Job placement meets are arranged by college.
- Internet facility are sufficient in college campus.
- · College campus is green & encouraging for learning.
- Teaching staff also motivate and always teaches well.
- Village camp my personality.
- Certificate oriented Course help in job searching
- Good teaching by Teachers.
- Computer must be provided on regular basis.
- Hostel facility must be improved.
- Canteen facility should be provided.

**IQAC Coordinator** 

Prof. Vijaykumar Waghmare

Principal Dr. P.S.Patil

PJN College of Social Work