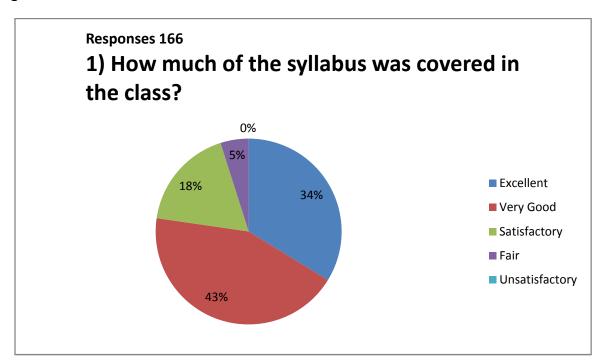

#### **Student Survey Report for the Year 2021-22**

In 2021-22 in the month of Feb 2022 IQAC committee prepared the forms for the survey. In this survey 166 total student participated by filling the form and depositing to the IQAC committee. Following are the results