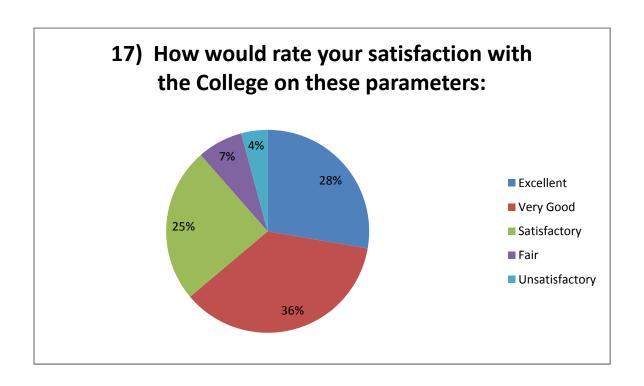

#### **Student Survey Report for the Year 2021-22**

In 2021-22 in the month of Feb 2022 IQAC committee prepared the forms for the survey. In this survey 166 total student participated by filling the form and depositing to the IQAC committee. Following are the results