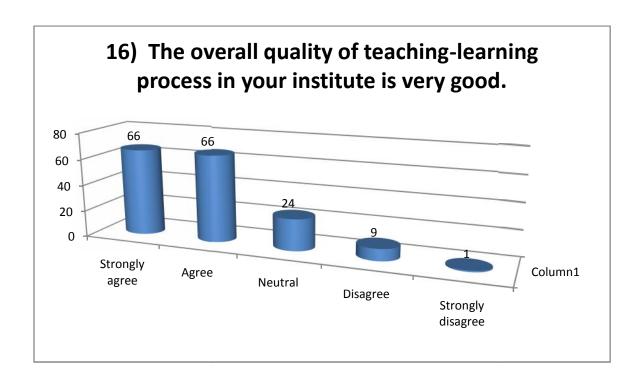

#### **Student Survey Report for the Year 2021-22**

In 2021-22 in the month of Feb 2022 IQAC committee prepared the forms for the survey. In this survey 166 total student participated by filling the form and depositing to the IQAC committee. Following are the results