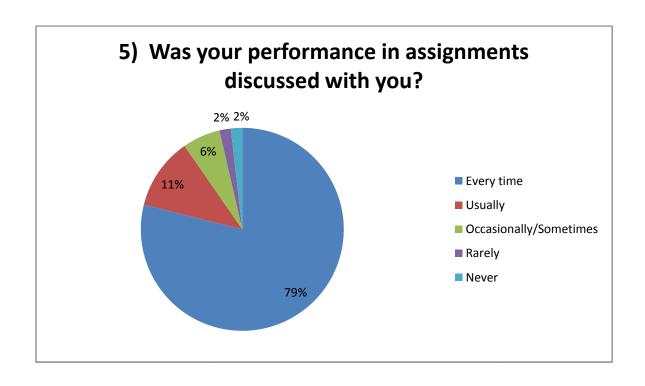

#### **Student Survey Report for the Year 2021-22**

In 2021-22 in the month of Feb 2022 IQAC committee prepared the forms for the survey. In this survey 166 total student participated by filling the form and depositing to the IQAC committee. Following are the results