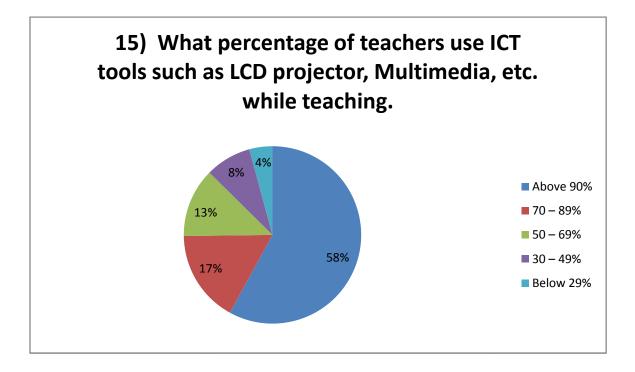

## Student Survey Report for the Year 2020-21

In 2020-21 in the month of Jan 2021 IQAC committee prepared the forms for the survey. In this survey 123 total student participated by filling the form and depositing to the IQAC committee. Following are the results