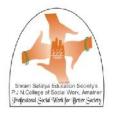

## Student Survey Report for the Year 2020-21

In 2020-21 in the month of Jan 2021 IQAC committee prepared the forms for the survey. In this survey 123 total student participated by filling the form and depositing to the IQAC committee. Following are the results