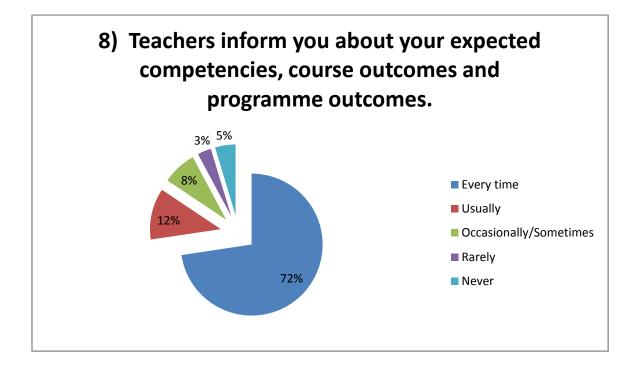

## Student Survey Report for the Year 2020-21

In 2020-21 in the month of Jan 2021 IQAC committee prepared the forms for the survey. In this survey 123 total student participated by filling the form and depositing to the IQAC committee. Following are the results