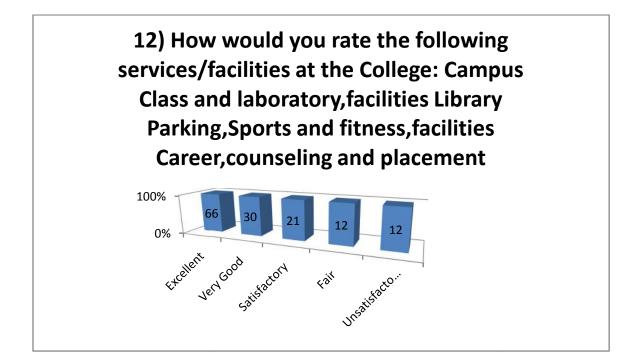

## Student Survey Report for the Year 2020-21

In 2020-21 in the month of Jan 2021 IQAC committee prepared the forms for the survey. In this survey 123 total student participated by filling the form and depositing to the IQAC committee. Following are the results