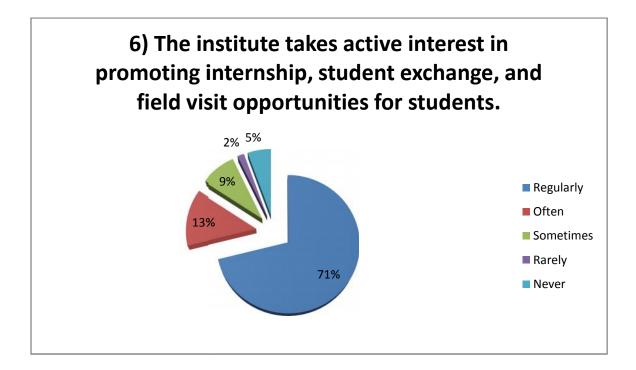

## Student Survey Report for the Year 2020-21

In 2020-21 in the month of Jan 2021 IQAC committee prepared the forms for the survey. In this survey 123 total student participated by filling the form and depositing to the IQAC committee. Following are the results