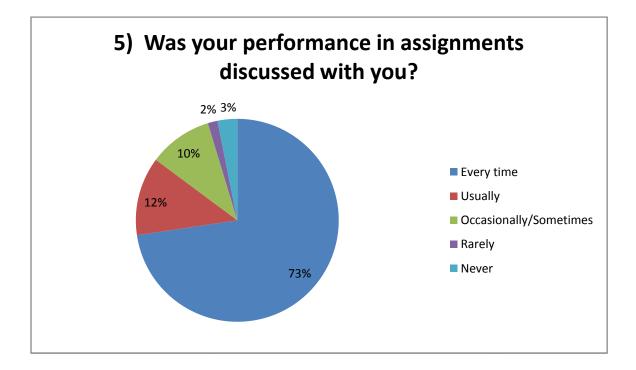

## Student Survey Report for the Year 2020-21

In 2020-21 in the month of Jan 2021 IQAC committee prepared the forms for the survey. In this survey 123 total student participated by filling the form and depositing to the IQAC committee. Following are the results