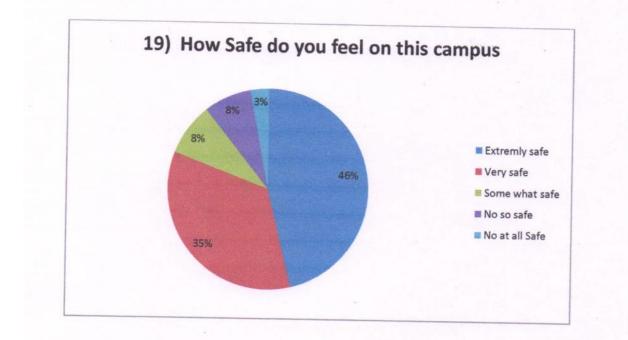

## Student Survey Report for the Year 2020-21

In 2020-21 in the month of Jan 2021 IQAC committee prepared the forms for the survey. In this survey 123 total student participated by filling the form and depositing to the IQAC committee. Following are the results