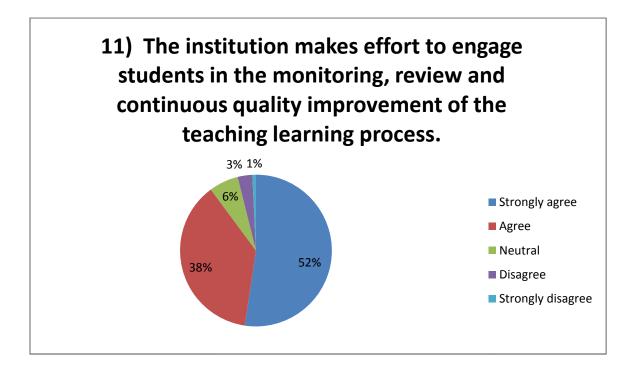

## Student Survey Report for the Year 2020-21

In 2020-21 in the month of Jan 2021 IQAC committee prepared the forms for the survey. In this survey 123 total student participated by filling the form and depositing to the IQAC committee. Following are the results