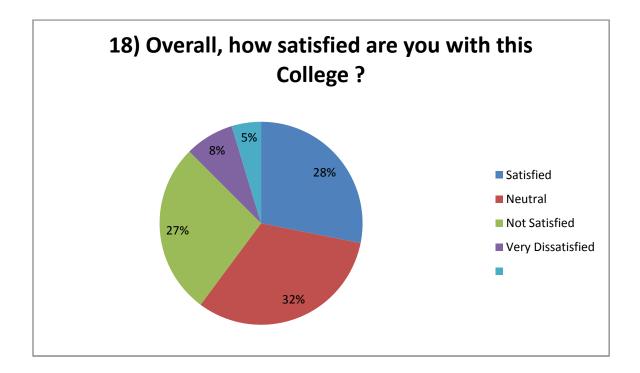

## Student Survey Report for the Year 2020-21

In 2020-21 in the month of Jan 2021 IQAC committee prepared the forms for the survey. In this survey 123 total student participated by filling the form and depositing to the IQAC committee. Following are the results