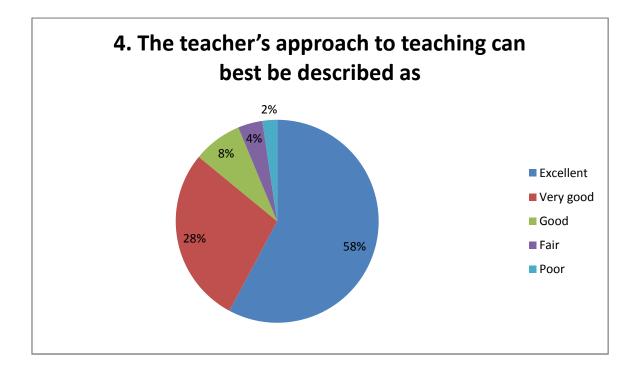

## Student Survey Report for the Year 2020-21

In 2020-21 in the month of Jan 2021 IQAC committee prepared the forms for the survey. In this survey 123 total student participated by filling the form and depositing to the IQAC committee. Following are the results