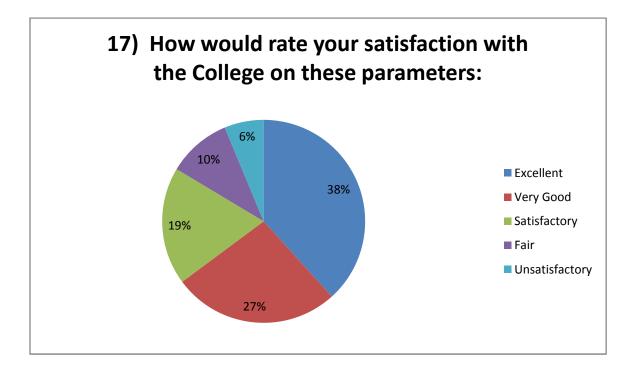

## Student Survey Report for the Year 2020-21

In 2020-21 in the month of Jan 2021 IQAC committee prepared the forms for the survey. In this survey 123 total student participated by filling the form and depositing to the IQAC committee. Following are the results