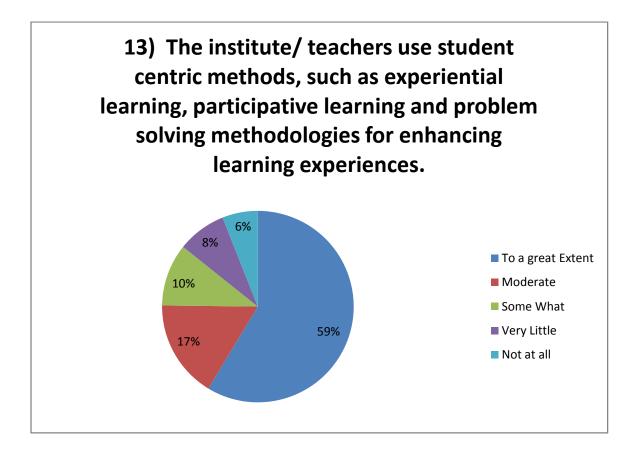

## Student Survey Report for the Year 2020-21

In 2020-21 in the month of Jan 2021 IQAC committee prepared the forms for the survey. In this survey 123 total student participated by filling the form and depositing to the IQAC committee. Following are the results