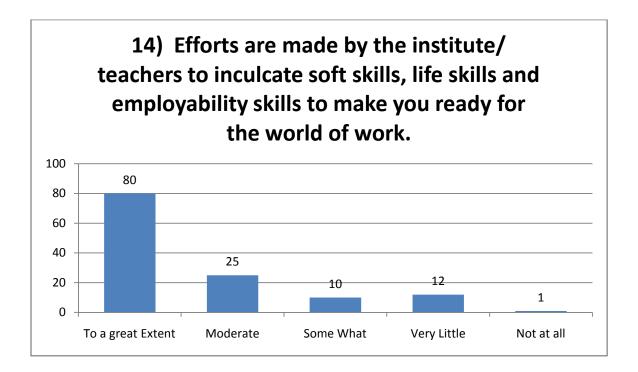

## Student Survey Report for the Year 2020-21

In 2020-21 in the month of Jan 2021 IQAC committee prepared the forms for the survey. In this survey 123 total student participated by filling the form and depositing to the IQAC committee. Following are the results