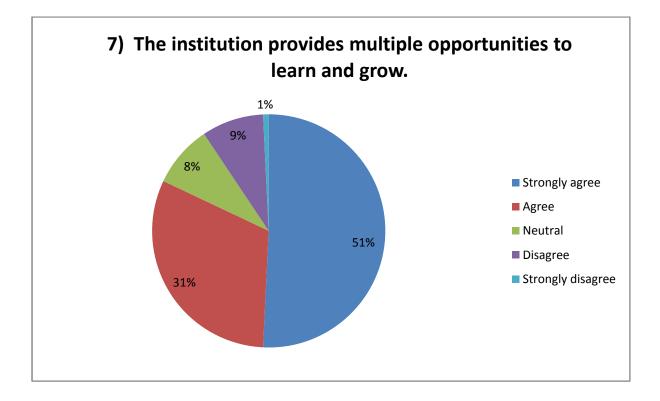

## Student Survey Report for the Year 2020-21

In 2020-21 in the month of Jan 2021 IQAC committee prepared the forms for the survey. In this survey 123 total student participated by filling the form and depositing to the IQAC committee. Following are the results