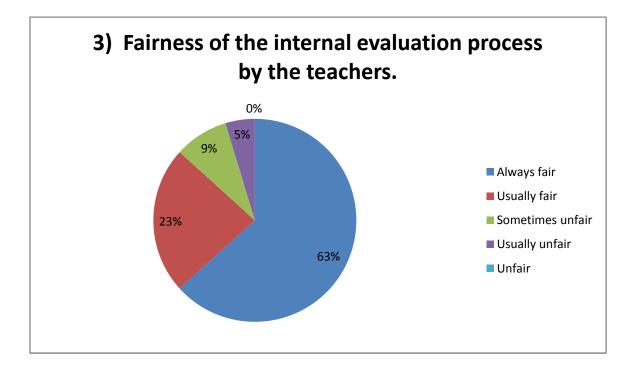

## Student Survey Report for the Year 2020-21

In 2020-21 in the month of Jan 2021 IQAC committee prepared the forms for the survey. In this survey 123 total student participated by filling the form and depositing to the IQAC committee. Following are the results