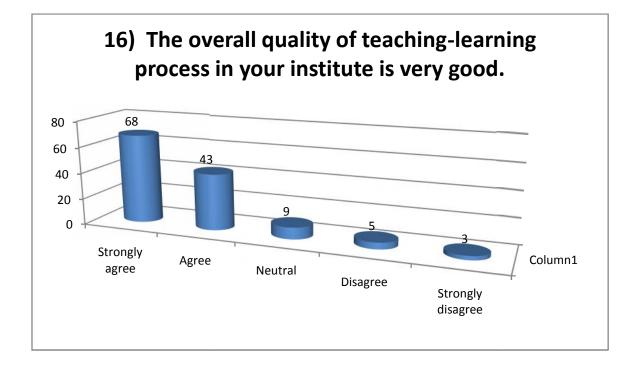

## Student Survey Report for the Year 2020-21

In 2020-21 in the month of Jan 2021 IQAC committee prepared the forms for the survey. In this survey 123 total student participated by filling the form and depositing to the IQAC committee. Following are the results