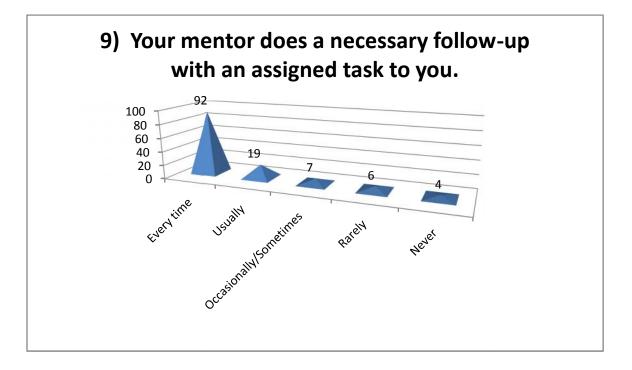

## Student Survey Report for the Year 2020-21

In 2020-21 in the month of Jan 2021 IQAC committee prepared the forms for the survey. In this survey 123 total student participated by filling the form and depositing to the IQAC committee. Following are the results