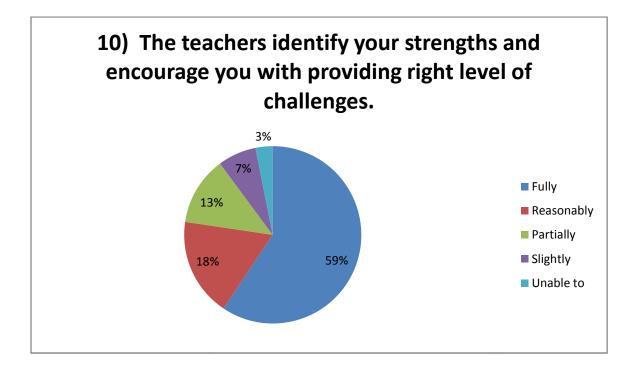

## Student Survey Report for the Year 2020-21

In 2020-21 in the month of Jan 2021 IQAC committee prepared the forms for the survey. In this survey 123 total student participated by filling the form and depositing to the IQAC committee. Following are the results