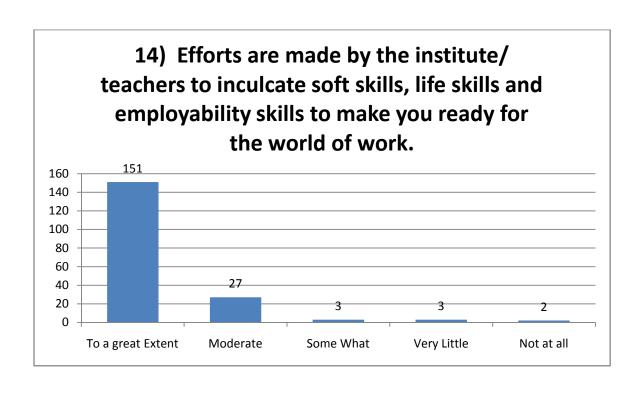

## SHRAM SAFALYA EDUCATION SOCIETY'S

## PANDIT JAWAHARLAL NEHRU COLLEGE OF SOCIAL WORK, AMALNER



## Student Satisfaction Survey Academic Year 2019 - 2020

PRINCIPAL DR.P.S.PATIL

COORDINATOR
Prof. Mr. Vijaykumar Waghmare

## Student Survey Report for the Year 2019-20

In 2019-20 in the month of Jan 2020 IQAC committee prepared the forms for the survey. In this survey 170 total student participated by filling the form and depositing to the IQAC committee. Following are the results











































- 20) is there any other feedback you would like to provide?
  - a) Good teaching by Teachers.
  - b) Certificate Course need to be added.
  - c) No of Library Books must be increase.
  - c) Placement organize need based program on career.
  - d) Sports facility must be improved.
  - e) Computer must be provided on regular basis.
  - f) Hostel facility must be improved.

Principal Dr. P.S.Patil DADI SE LEGICIO PERIO

IQAC Coordinator

Prof. Vijaykumar Waghmare

Student Satisfaction Survey 2019-20