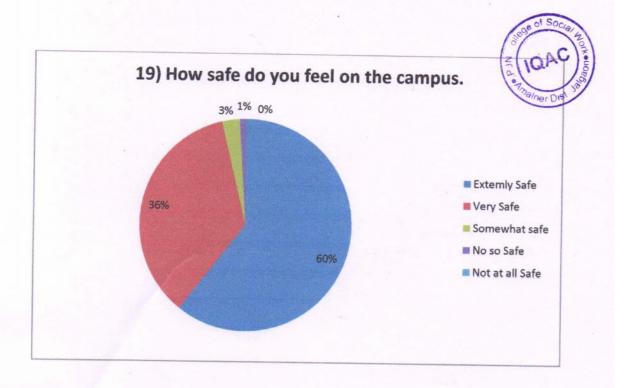

## Student Survey Report for the Year 2019-20

In 2019-20 in the month of Jan 2020 IQAC committee prepared the forms for the survey. In this survey 170 total student participated by filling the form and depositing to the IQAC committee. Following are the results