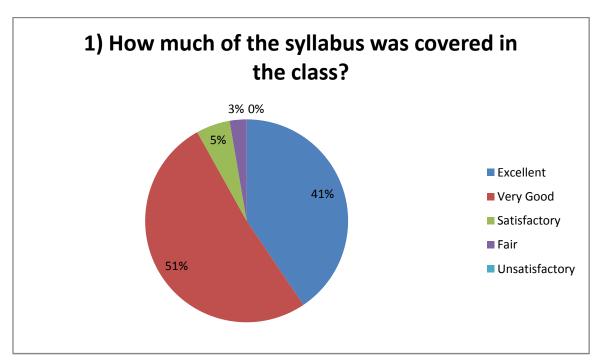

## Student Survey Report for the Year 2019-20

In 2019-20 in the month of Jan 2020 IQAC committee prepared the forms for the survey. In this survey 170 total student participated by filling the form and depositing to the IQAC committee. Following are the results