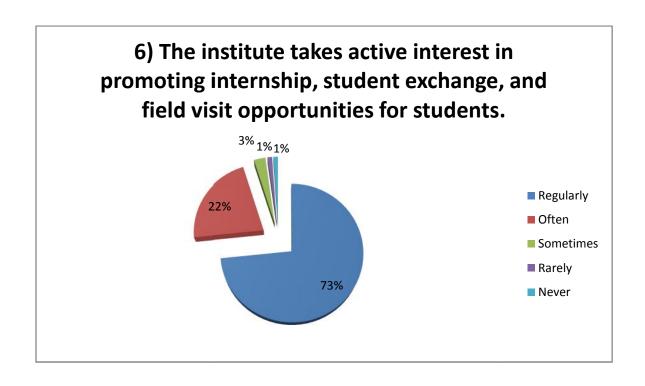

## Student Survey Report for the Year 2019-20

In 2019-20 in the month of Jan 2020 IQAC committee prepared the forms for the survey. In this survey 170 total student participated by filling the form and depositing to the IQAC committee. Following are the results