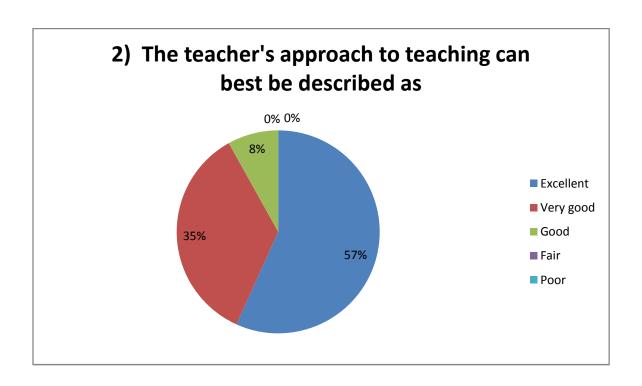

## Student Survey Report for the Year 2019-20

In 2019-20 in the month of Jan 2020 IQAC committee prepared the forms for the survey. In this survey 170 total student participated by filling the form and depositing to the IQAC committee. Following are the results