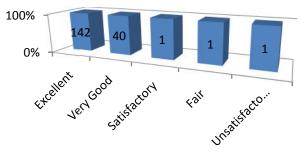

## SHRAM SAFALYA EDUCATION SOCIETY'S

## PANDIT JAWAHARLAL NEHRU COLLEGE OF SOCIAL WORK, AMALNER



## Student Satisfaction Survey Academic Year 2019 - 2020

PRINCIPAL DR.P.S.PATIL

COORDINATOR
Prof. Mr. Vijaykumar Waghmare

## Student Survey Report for the Year 2019-20

In 2019-20 in the month of Jan 2020 IQAC committee prepared the forms for the survey. In this survey 170 total student participated by filling the form and depositing to the IQAC committee. Following are the results











































- 20) is there any other feedback you would like to provide?
  - a) Good teaching by Teachers.
  - b) Certificate Course need to be added.
  - c) No of Library Books must be increase.
  - c) Placement organize need based program on career.
  - d) Sports facility must be improved.
  - e) Computer must be provided on regular basis.
  - f) Hostel facility must be improved.

Principal Dr. P.S.Patil DADI SE LEGICIO PERIO

IQAC Coordinator

Prof. Vijaykumar Waghmare

Student Satisfaction Survey 2019-20