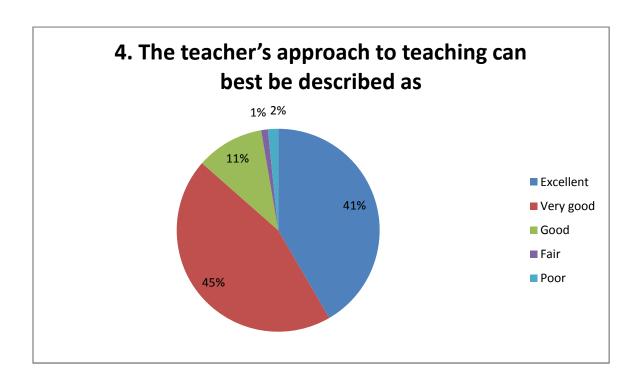

## Student Survey Report for the Year 2019-20

In 2019-20 in the month of Jan 2020 IQAC committee prepared the forms for the survey. In this survey 170 total student participated by filling the form and depositing to the IQAC committee. Following are the results