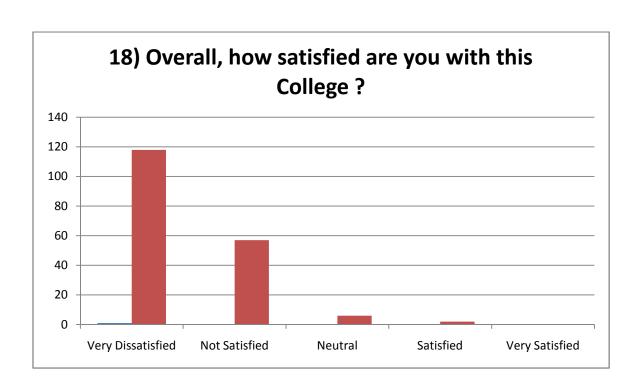

## Student Survey Report for the Year 2019-20

In 2019-20 in the month of Jan 2020 IQAC committee prepared the forms for the survey. In this survey 170 total student participated by filling the form and depositing to the IQAC committee. Following are the results