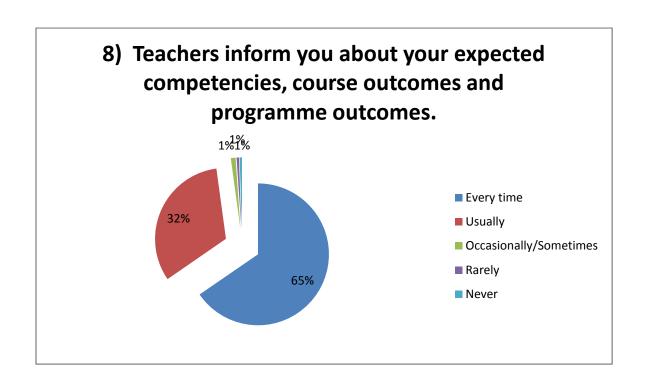

## SHRAM SAFALYA EDUCATION SOCIETY'S

## PANDIT JAWAHARLAL NEHRU COLLEGE OF SOCIAL WORK, AMALNER



## Student Satisfaction Survey Academic Year 2019 - 2020

PRINCIPAL DR.P.S.PATIL

COORDINATOR
Prof. Mr. Vijaykumar Waghmare

## Student Survey Report for the Year 2019-20

In 2019-20 in the month of Jan 2020 IQAC committee prepared the forms for the survey. In this survey 170 total student participated by filling the form and depositing to the IQAC committee. Following are the results











































- 20) is there any other feedback you would like to provide?
  - a) Good teaching by Teachers.
  - b) Certificate Course need to be added.
  - c) No of Library Books must be increase.
  - c) Placement organize need based program on career.
  - d) Sports facility must be improved.
  - e) Computer must be provided on regular basis.
  - f) Hostel facility must be improved.

Principal Dr. P.S.Patil DADI SE LEGICIO PERIO

IQAC Coordinator

Prof. Vijaykumar Waghmare

Student Satisfaction Survey 2019-20