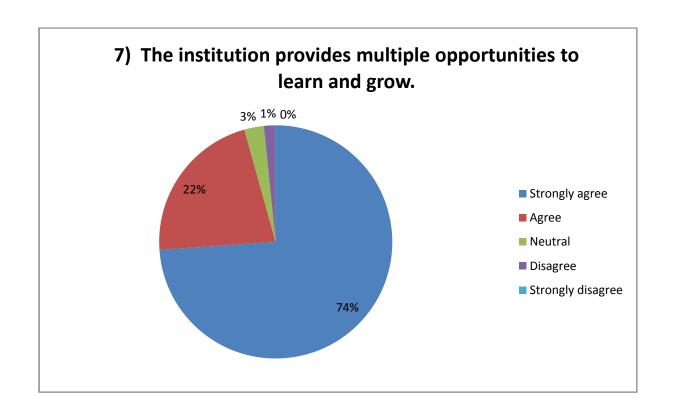

## Student Survey Report for the Year 2019-20

In 2019-20 in the month of Jan 2020 IQAC committee prepared the forms for the survey. In this survey 170 total student participated by filling the form and depositing to the IQAC committee. Following are the results