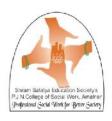

## Student Survey Report for the Year 2019-20

In 2019-20 in the month of Jan 2020 IQAC committee prepared the forms for the survey. In this survey 170 total student participated by filling the form and depositing to the IQAC committee. Following are the results