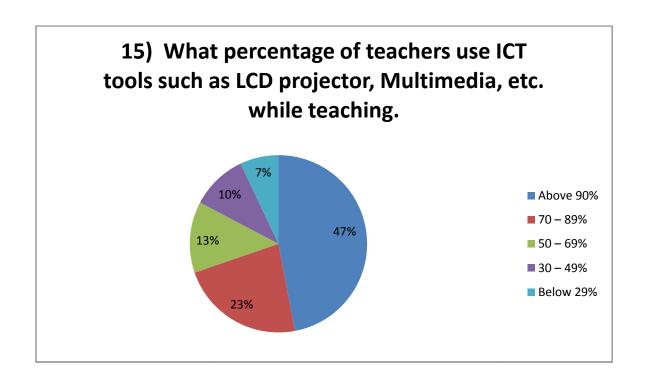

## SHRAM SAFALYA EDUCATION SOCIETY'S

## PANDIT JAWAHARLAL NEHRU COLLEGE OF SOCIAL WORK, AMALNER



## Student Satisfaction Survey Academic Year 2019 - 2020

PRINCIPAL DR.P.S.PATIL

COORDINATOR
Prof. Mr. Vijaykumar Waghmare

## Student Survey Report for the Year 2019-20

In 2019-20 in the month of Jan 2020 IQAC committee prepared the forms for the survey. In this survey 170 total student participated by filling the form and depositing to the IQAC committee. Following are the results











































- 20) is there any other feedback you would like to provide?
  - a) Good teaching by Teachers.
  - b) Certificate Course need to be added.
  - c) No of Library Books must be increase.
  - c) Placement organize need based program on career.
  - d) Sports facility must be improved.
  - e) Computer must be provided on regular basis.
  - f) Hostel facility must be improved.

Principal Dr. P.S.Patil DADI SE LEGICIO PERIO

IQAC Coordinator

Prof. Vijaykumar Waghmare

Student Satisfaction Survey 2019-20