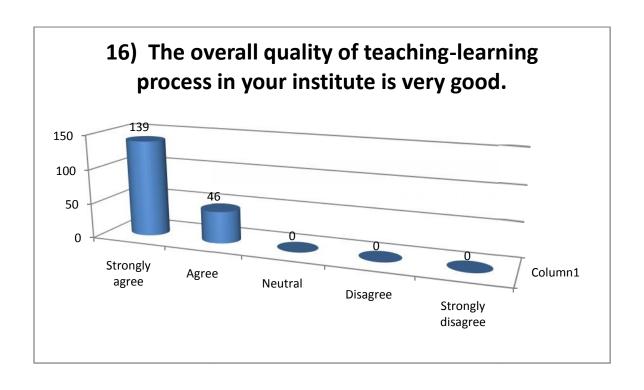

## SHRAM SAFALYA EDUCATION SOCIETY'S

## PANDIT JAWAHARLAL NEHRU COLLEGE OF SOCIAL WORK, AMALNER



## Student Satisfaction Survey Academic Year 2019 - 2020

PRINCIPAL DR.P.S.PATIL

COORDINATOR
Prof. Mr. Vijaykumar Waghmare

## Student Survey Report for the Year 2019-20

In 2019-20 in the month of Jan 2020 IQAC committee prepared the forms for the survey. In this survey 170 total student participated by filling the form and depositing to the IQAC committee. Following are the results











































- 20) is there any other feedback you would like to provide?
  - a) Good teaching by Teachers.
  - b) Certificate Course need to be added.
  - c) No of Library Books must be increase.
  - c) Placement organize need based program on career.
  - d) Sports facility must be improved.
  - e) Computer must be provided on regular basis.
  - f) Hostel facility must be improved.

Principal Dr. P.S.Patil DADI SE LEGICIO PERIO

IQAC Coordinator

Prof. Vijaykumar Waghmare

Student Satisfaction Survey 2019-20