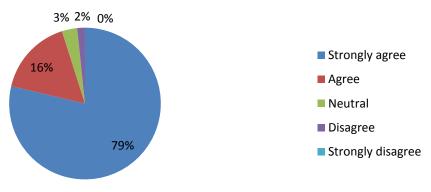

## SHRAM SAFALYA EDUCATION SOCIETY'S

## PANDIT JAWAHARLAL NEHRU COLLEGE OF SOCIAL WORK, AMALNER



## Student Satisfaction Survey Academic Year 2019 - 2020

PRINCIPAL DR.P.S.PATIL

COORDINATOR
Prof. Mr. Vijaykumar Waghmare

## Student Survey Report for the Year 2019-20

In 2019-20 in the month of Jan 2020 IQAC committee prepared the forms for the survey. In this survey 170 total student participated by filling the form and depositing to the IQAC committee. Following are the results











































- 20) is there any other feedback you would like to provide?
  - a) Good teaching by Teachers.
  - b) Certificate Course need to be added.
  - c) No of Library Books must be increase.
  - c) Placement organize need based program on career.
  - d) Sports facility must be improved.
  - e) Computer must be provided on regular basis.
  - f) Hostel facility must be improved.

Principal Dr. P.S.Patil DADI SE LEGICIO PERIO

IQAC Coordinator

Prof. Vijaykumar Waghmare

Student Satisfaction Survey 2019-20