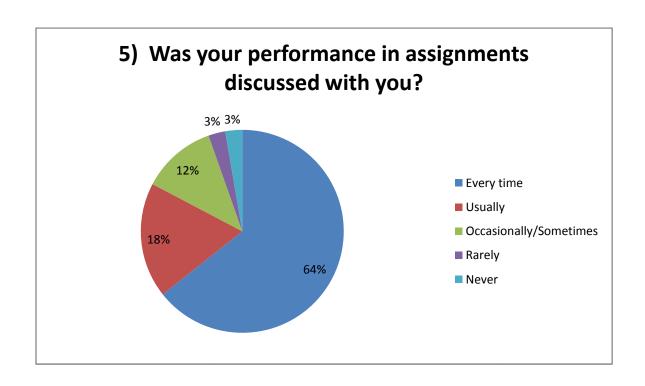

## Student Survey Report for the Year 2019-20

In 2019-20 in the month of Jan 2020 IQAC committee prepared the forms for the survey. In this survey 170 total student participated by filling the form and depositing to the IQAC committee. Following are the results