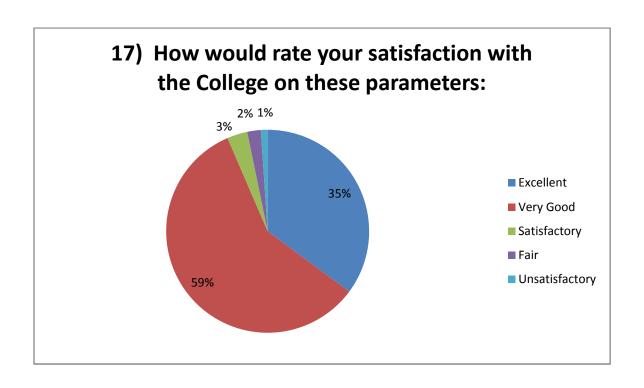

## SHRAM SAFALYA EDUCATION SOCIETY'S

## PANDIT JAWAHARLAL NEHRU COLLEGE OF SOCIAL WORK, AMALNER



## Student Satisfaction Survey Academic Year 2019 - 2020

PRINCIPAL DR.P.S.PATIL

COORDINATOR
Prof. Mr. Vijaykumar Waghmare

## Student Survey Report for the Year 2019-20

In 2019-20 in the month of Jan 2020 IQAC committee prepared the forms for the survey. In this survey 170 total student participated by filling the form and depositing to the IQAC committee. Following are the results











































- 20) is there any other feedback you would like to provide?
  - a) Good teaching by Teachers.
  - b) Certificate Course need to be added.
  - c) No of Library Books must be increase.
  - c) Placement organize need based program on career.
  - d) Sports facility must be improved.
  - e) Computer must be provided on regular basis.
  - f) Hostel facility must be improved.

Principal Dr. P.S.Patil DADI SE LEGICIO PERIO

IQAC Coordinator

Prof. Vijaykumar Waghmare

Student Satisfaction Survey 2019-20