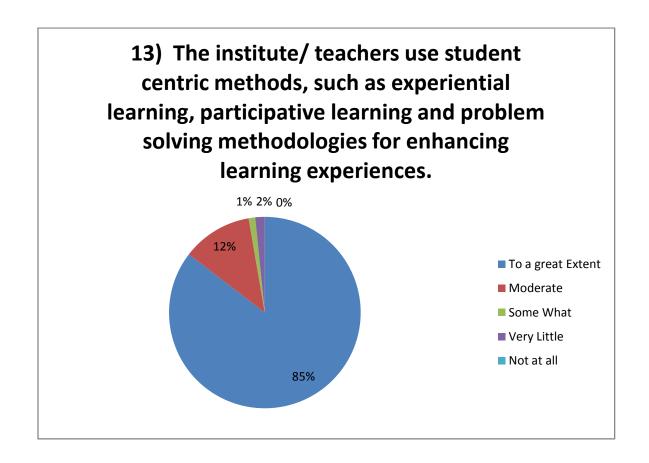

## SHRAM SAFALYA EDUCATION SOCIETY'S

## PANDIT JAWAHARLAL NEHRU COLLEGE OF SOCIAL WORK, AMALNER



## Student Satisfaction Survey Academic Year 2019 - 2020

PRINCIPAL DR.P.S.PATIL

COORDINATOR
Prof. Mr. Vijaykumar Waghmare

## Student Survey Report for the Year 2019-20

In 2019-20 in the month of Jan 2020 IQAC committee prepared the forms for the survey. In this survey 170 total student participated by filling the form and depositing to the IQAC committee. Following are the results











































- 20) is there any other feedback you would like to provide?
  - a) Good teaching by Teachers.
  - b) Certificate Course need to be added.
  - c) No of Library Books must be increase.
  - c) Placement organize need based program on career.
  - d) Sports facility must be improved.
  - e) Computer must be provided on regular basis.
  - f) Hostel facility must be improved.

Principal Dr. P.S.Patil DADI SE LEGICIO PERIO

IQAC Coordinator

Prof. Vijaykumar Waghmare

Student Satisfaction Survey 2019-20