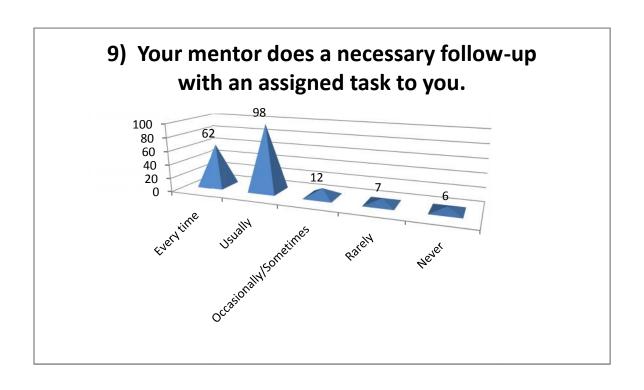

## SHRAM SAFALYA EDUCATION SOCIETY'S

## PANDIT JAWAHARLAL NEHRU COLLEGE OF SOCIAL WORK, AMALNER



## Student Satisfaction Survey Academic Year 2019 - 2020

PRINCIPAL DR.P.S.PATIL

COORDINATOR
Prof. Mr. Vijaykumar Waghmare

## Student Survey Report for the Year 2019-20

In 2019-20 in the month of Jan 2020 IQAC committee prepared the forms for the survey. In this survey 170 total student participated by filling the form and depositing to the IQAC committee. Following are the results











































- 20) is there any other feedback you would like to provide?
  - a) Good teaching by Teachers.
  - b) Certificate Course need to be added.
  - c) No of Library Books must be increase.
  - c) Placement organize need based program on career.
  - d) Sports facility must be improved.
  - e) Computer must be provided on regular basis.
  - f) Hostel facility must be improved.

Principal Dr. P.S.Patil DADI SE LEGICIO PERIO

IQAC Coordinator

Prof. Vijaykumar Waghmare

Student Satisfaction Survey 2019-20