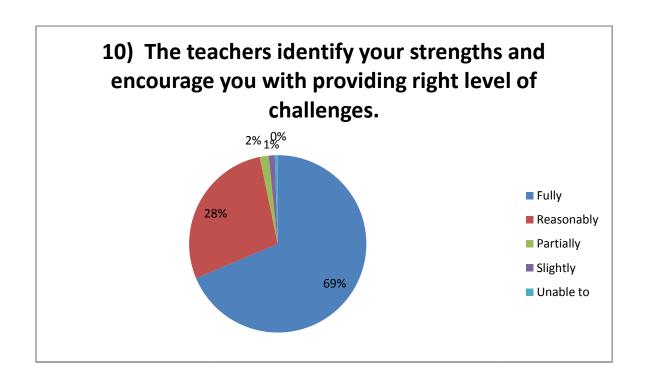

## SHRAM SAFALYA EDUCATION SOCIETY'S

## PANDIT JAWAHARLAL NEHRU COLLEGE OF SOCIAL WORK, AMALNER



## Student Satisfaction Survey Academic Year 2019 - 2020

PRINCIPAL DR.P.S.PATIL

COORDINATOR
Prof. Mr. Vijaykumar Waghmare

## Student Survey Report for the Year 2019-20

In 2019-20 in the month of Jan 2020 IQAC committee prepared the forms for the survey. In this survey 170 total student participated by filling the form and depositing to the IQAC committee. Following are the results











































- 20) is there any other feedback you would like to provide?
  - a) Good teaching by Teachers.
  - b) Certificate Course need to be added.
  - c) No of Library Books must be increase.
  - c) Placement organize need based program on career.
  - d) Sports facility must be improved.
  - e) Computer must be provided on regular basis.
  - f) Hostel facility must be improved.

Principal Dr. P.S.Patil DADI SE LEGICIO PERIO

IQAC Coordinator

Prof. Vijaykumar Waghmare

Student Satisfaction Survey 2019-20