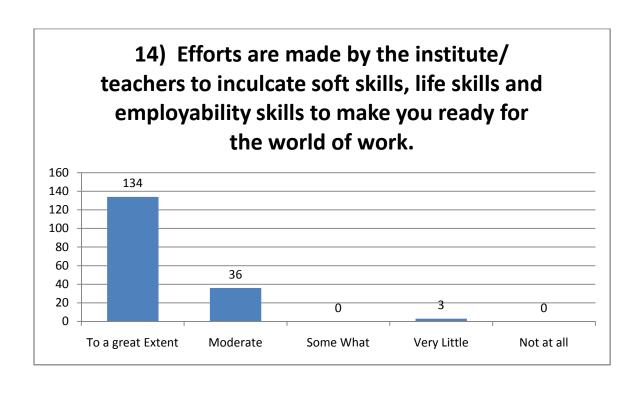

## Student Survey Report for the Year 2018-19

In 2018-19 in the month of Jan 2019 IQAC committee prepared the forms for the survey. In this survey 170 total student participated by filling the form and depositing to the IQAC committee. Following are the results