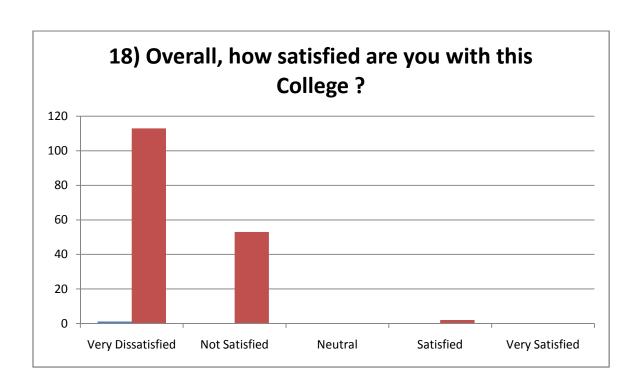

## Student Survey Report for the Year 2018-19

In 2018-19 in the month of Jan 2019 IQAC committee prepared the forms for the survey. In this survey 170 total student participated by filling the form and depositing to the IQAC committee. Following are the results