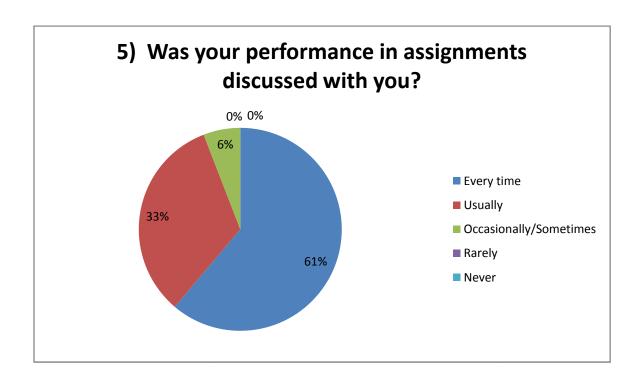

## Student Survey Report for the Year 2018-19

In 2018-19 in the month of Jan 2019 IQAC committee prepared the forms for the survey. In this survey 170 total student participated by filling the form and depositing to the IQAC committee. Following are the results