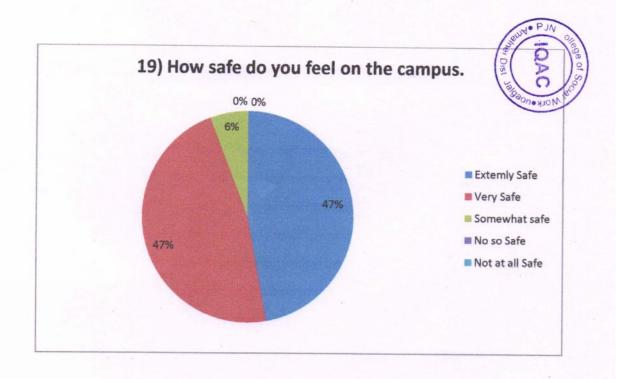

## Student Survey Report for the Year 2018-19

In 2018-19 in the month of Jan 2019 IQAC committee prepared the forms for the survey. In this survey 170 total student participated by filling the form and depositing to the IQAC committee. Following are the results