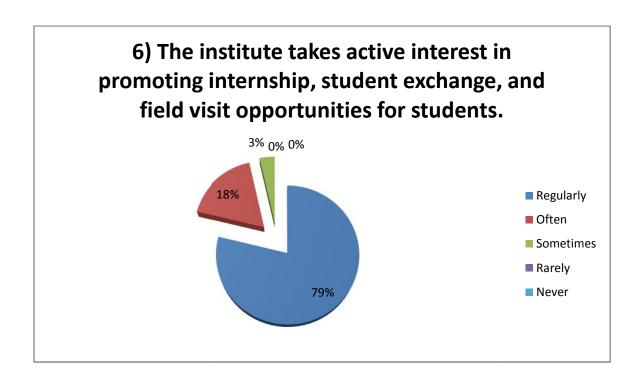

## Student Survey Report for the Year 2018-19

In 2018-19 in the month of Jan 2019 IQAC committee prepared the forms for the survey. In this survey 170 total student participated by filling the form and depositing to the IQAC committee. Following are the results