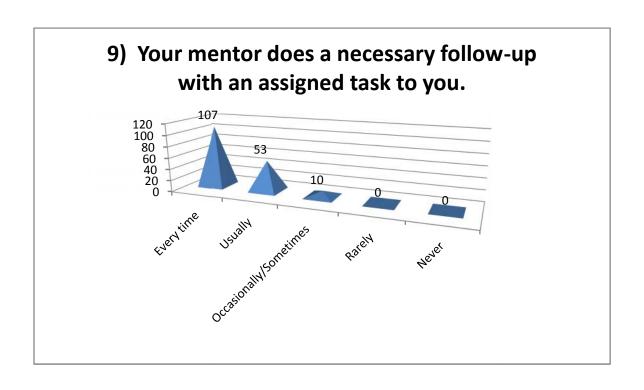

## Student Survey Report for the Year 2018-19

In 2018-19 in the month of Jan 2019 IQAC committee prepared the forms for the survey. In this survey 170 total student participated by filling the form and depositing to the IQAC committee. Following are the results