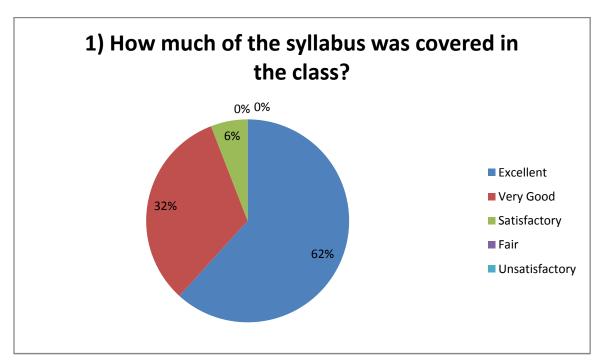

## SHRAM SAFALYA EDUCATION SOCIETY'S

## PANDIT JAWAHARLAL NEHRU COLLEGE OF SOCIAL WORK, AMALNER



## Student Satisfaction Survey Academic Year 2018 - 2019

PRINCIPAL DR.P.S.PATIL

COORDINATOR
Prof. Mr. Vijaykumar Waghmare

## Student Survey Report for the Year 2018-19

In 2018-19 in the month of Jan 2019 IQAC committee prepared the forms for the survey. In this survey 170 total student participated by filling the form and depositing to the IQAC committee. Following are the results







































- 20) is there any other feedback you would like to provide?
  - a) Village Camp Improved my personality.
  - b) Certificate Course are good carried out.
  - c) Books must be increase in Library.
  - c) Workshop & Meets are arranged regularly.
  - d) Campus Interview Placement need to be arrange more time in a year.
  - e) Internet speed should be increased.

f) Computer facility should be improved.

Principal Dr. P.S.Patil

IQAC Coordinator Prof. Vijaykumar Waghmare

Student Satisfaction Survey 2018-19