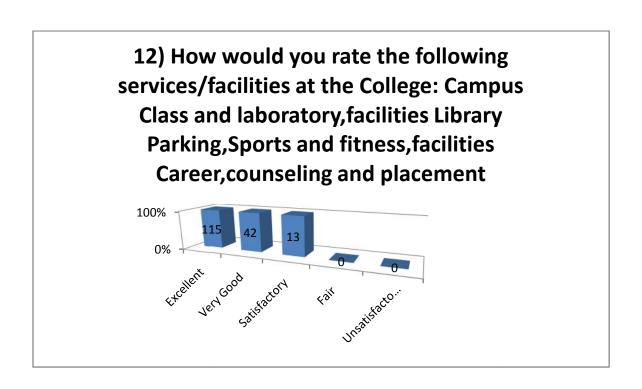

## Student Survey Report for the Year 2018-19

In 2018-19 in the month of Jan 2019 IQAC committee prepared the forms for the survey. In this survey 170 total student participated by filling the form and depositing to the IQAC committee. Following are the results