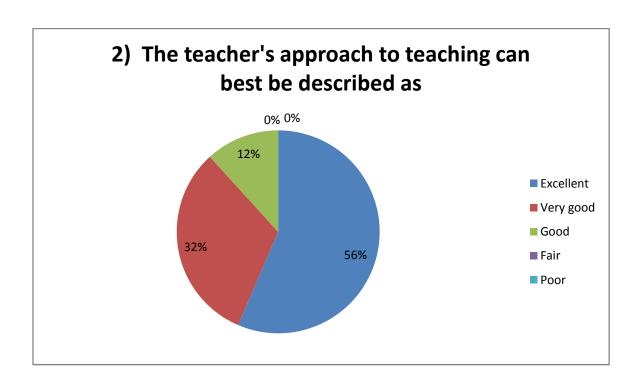

## SHRAM SAFALYA EDUCATION SOCIETY'S

## PANDIT JAWAHARLAL NEHRU COLLEGE OF SOCIAL WORK, AMALNER



## Student Satisfaction Survey Academic Year 2018 - 2019

PRINCIPAL DR.P.S.PATIL

COORDINATOR
Prof. Mr. Vijaykumar Waghmare

## Student Survey Report for the Year 2018-19

In 2018-19 in the month of Jan 2019 IQAC committee prepared the forms for the survey. In this survey 170 total student participated by filling the form and depositing to the IQAC committee. Following are the results







































- 20) is there any other feedback you would like to provide?
  - a) Village Camp Improved my personality.
  - b) Certificate Course are good carried out.
  - c) Books must be increase in Library.
  - c) Workshop & Meets are arranged regularly.
  - d) Campus Interview Placement need to be arrange more time in a year.
  - e) Internet speed should be increased.

f) Computer facility should be improved.

Principal Dr. P.S.Patil

IQAC Coordinator Prof. Vijaykumar Waghmare

Student Satisfaction Survey 2018-19