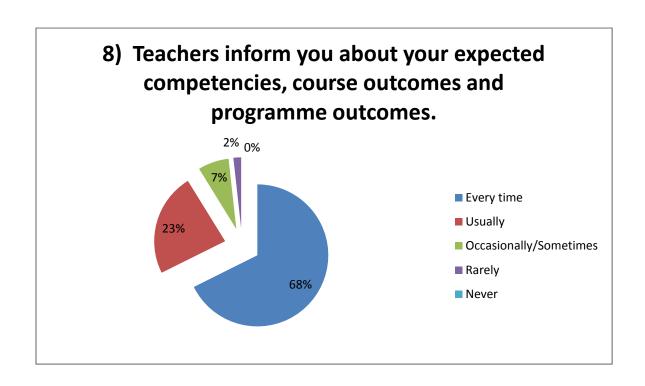

## Student Survey Report for the Year 2018-19

In 2018-19 in the month of Jan 2019 IQAC committee prepared the forms for the survey. In this survey 170 total student participated by filling the form and depositing to the IQAC committee. Following are the results