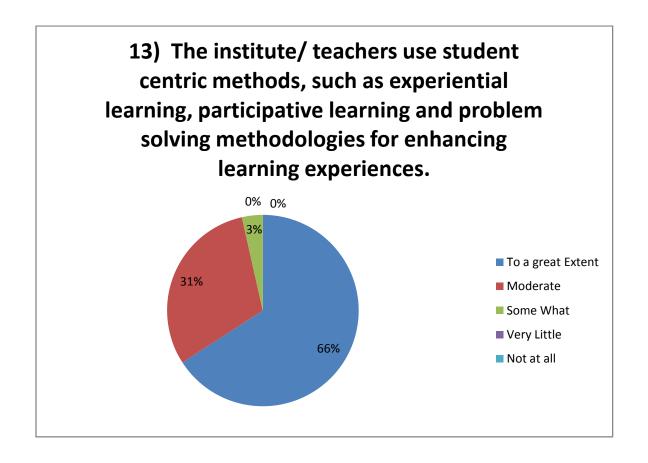

## Student Survey Report for the Year 2018-19

In 2018-19 in the month of Jan 2019 IQAC committee prepared the forms for the survey. In this survey 170 total student participated by filling the form and depositing to the IQAC committee. Following are the results