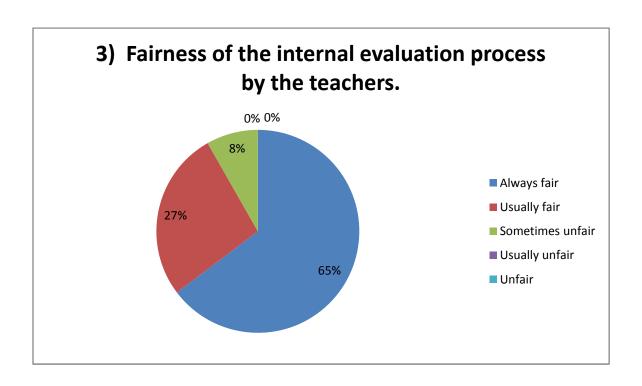

## SHRAM SAFALYA EDUCATION SOCIETY'S

## PANDIT JAWAHARLAL NEHRU COLLEGE OF SOCIAL WORK, AMALNER



## Student Satisfaction Survey Academic Year 2018 - 2019

PRINCIPAL DR.P.S.PATIL

COORDINATOR
Prof. Mr. Vijaykumar Waghmare

## Student Survey Report for the Year 2018-19

In 2018-19 in the month of Jan 2019 IQAC committee prepared the forms for the survey. In this survey 170 total student participated by filling the form and depositing to the IQAC committee. Following are the results







































- 20) is there any other feedback you would like to provide?
  - a) Village Camp Improved my personality.
  - b) Certificate Course are good carried out.
  - c) Books must be increase in Library.
  - c) Workshop & Meets are arranged regularly.
  - d) Campus Interview Placement need to be arrange more time in a year.
  - e) Internet speed should be increased.

f) Computer facility should be improved.

Principal Dr. P.S.Patil

IQAC Coordinator Prof. Vijaykumar Waghmare

Student Satisfaction Survey 2018-19