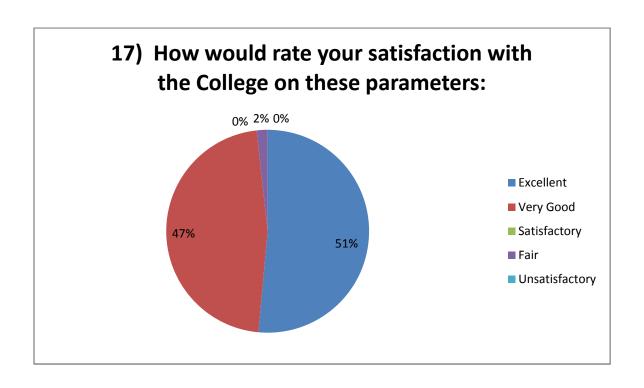

## Student Survey Report for the Year 2018-19

In 2018-19 in the month of Jan 2019 IQAC committee prepared the forms for the survey. In this survey 170 total student participated by filling the form and depositing to the IQAC committee. Following are the results