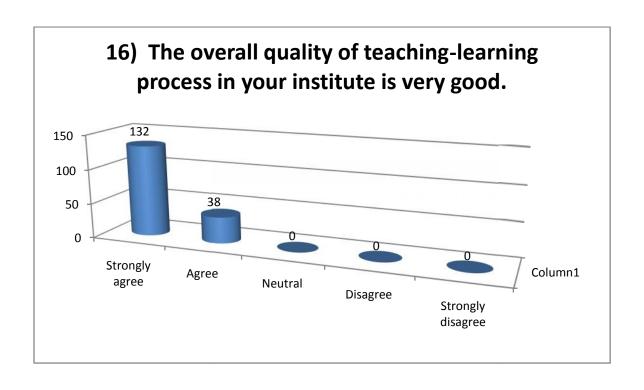

## Student Survey Report for the Year 2018-19

In 2018-19 in the month of Jan 2019 IQAC committee prepared the forms for the survey. In this survey 170 total student participated by filling the form and depositing to the IQAC committee. Following are the results