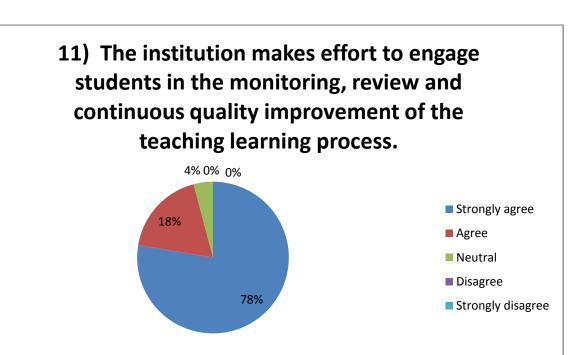

## Student Survey Report for the Year 2018-19

In 2018-19 in the month of Jan 2019 IQAC committee prepared the forms for the survey. In this survey 170 total student participated by filling the form and depositing to the IQAC committee. Following are the results