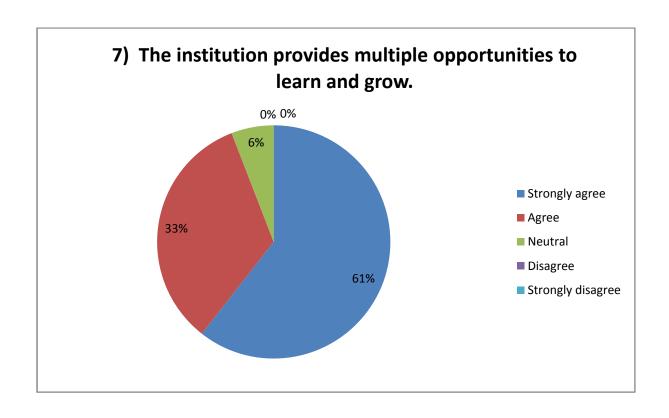

## Student Survey Report for the Year 2018-19

In 2018-19 in the month of Jan 2019 IQAC committee prepared the forms for the survey. In this survey 170 total student participated by filling the form and depositing to the IQAC committee. Following are the results