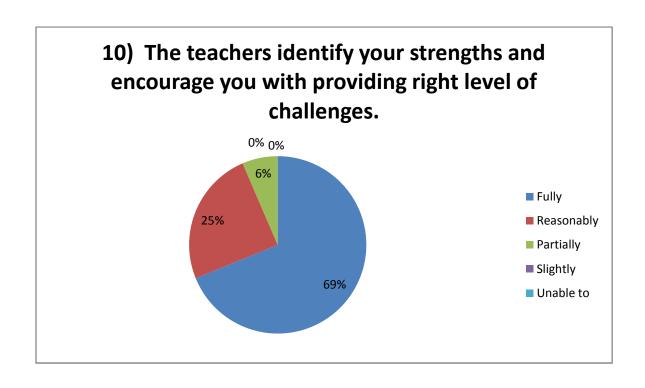

## Student Survey Report for the Year 2018-19

In 2018-19 in the month of Jan 2019 IQAC committee prepared the forms for the survey. In this survey 170 total student participated by filling the form and depositing to the IQAC committee. Following are the results