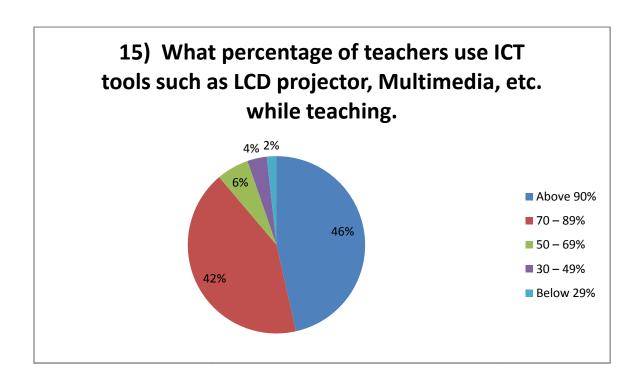

## Student Survey Report for the Year 2018-19

In 2018-19 in the month of Jan 2019 IQAC committee prepared the forms for the survey. In this survey 170 total student participated by filling the form and depositing to the IQAC committee. Following are the results