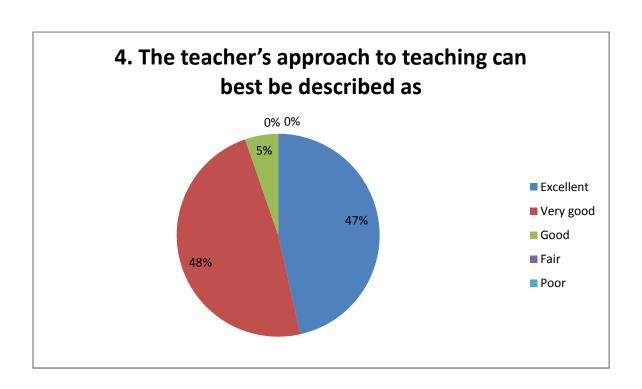

## Student Survey Report for the Year 2018-19

In 2018-19 in the month of Jan 2019 IQAC committee prepared the forms for the survey. In this survey 170 total student participated by filling the form and depositing to the IQAC committee. Following are the results