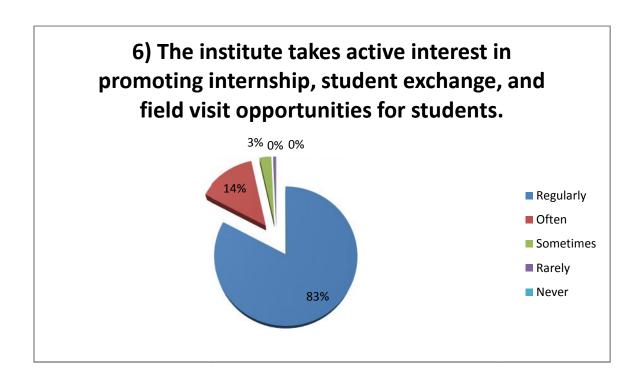

### Participating Student - 145

In 2017-18 in the month of Jan 2018 IQAC committee prepared the forms for the survey. In this survey 145 total student participated by filling the form and depositing to the IQAC committee. Following are the results