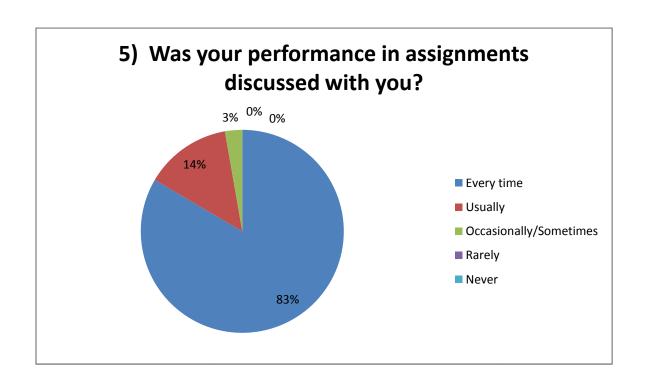

### Participating Student - 145

In 2017-18 in the month of Jan 2018 IQAC committee prepared the forms for the survey. In this survey 145 total student participated by filling the form and depositing to the IQAC committee. Following are the results