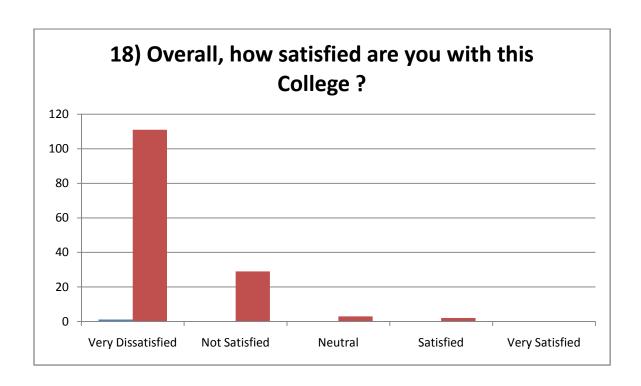

### SHRAM SAFALYA EDUCATION SOCIETY'S

## PANDIT JAWAHARLAL NEHRU COLLEGE OF SOCIAL WORK, AMALNER



# Student Satisfaction Survey Academic Year 2017 - 2018

PRINCIPAL DR.P.S.PATIL

COORDINATOR
Prof. Mr. Vijaykumar Waghmare

### **Student Survey Report for the Year 2017-18**

### Participating Student - 145

In 2017-18 in the month of Jan 2018 IQAC committee prepared the forms for the survey. In this survey 145 total student participated by filling the form and depositing to the IQAC committee. Following are the results







































- 20) is there any other feedback you would like to provide?
  - a) Teachers need to have latest Teaching techniques.
  - b) Increase in Library Copy of Reference Books.
  - c) Alumni Workshop & meets should be arranged.
  - d) Campus Interview need to arrange at least two time in a year.
  - e) Free Internet facility.
  - f) College campus is green & encouraging for learning.

h) Teaching staff is motivative and teaches well.

Principal Dr. P.S.Patil IQAC OF SOCIAL TO SERVICE STATE OF SERVICE STATE OF SOCIAL TO SERVICE STATE STATE OF SOCIAL TO SERVICE STATE STATE OF SOCIAL TO SERVICE STATE STATE

IQAC Coordinator Prof. Vijaykumar Waghmare

Student Survey Report 2017-18