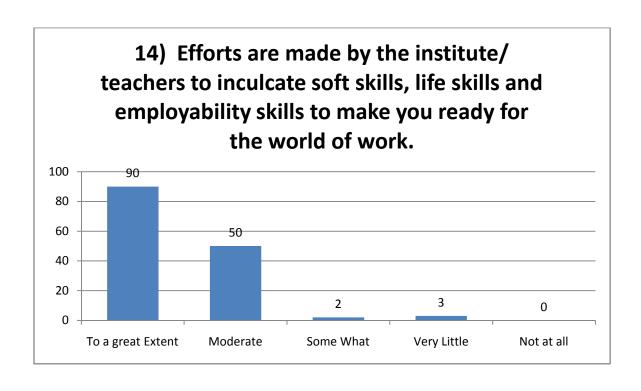

### SHRAM SAFALYA EDUCATION SOCIETY'S

## PANDIT JAWAHARLAL NEHRU COLLEGE OF SOCIAL WORK, AMALNER



# Student Satisfaction Survey Academic Year 2017 - 2018

PRINCIPAL DR.P.S.PATIL

COORDINATOR
Prof. Mr. Vijaykumar Waghmare

### **Student Survey Report for the Year 2017-18**

### Participating Student - 145

In 2017-18 in the month of Jan 2018 IQAC committee prepared the forms for the survey. In this survey 145 total student participated by filling the form and depositing to the IQAC committee. Following are the results







































- 20) is there any other feedback you would like to provide?
  - a) Teachers need to have latest Teaching techniques.
  - b) Increase in Library Copy of Reference Books.
  - c) Alumni Workshop & meets should be arranged.
  - d) Campus Interview need to arrange at least two time in a year.
  - e) Free Internet facility.
  - f) College campus is green & encouraging for learning.

h) Teaching staff is motivative and teaches well.

Principal Dr. P.S.Patil IQAC OF SOCIAL TO SERVICE STATE OF SERVICE STATE OF SOCIAL TO SERVICE STATE STATE OF SOCIAL TO SERVICE STATE STATE OF SOCIAL TO SERVICE STATE STATE

IQAC Coordinator Prof. Vijaykumar Waghmare

Student Survey Report 2017-18