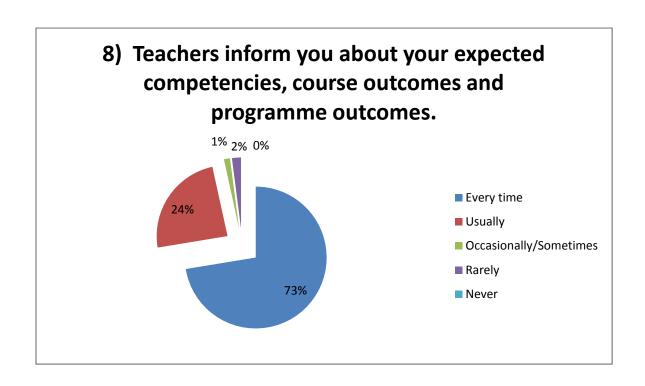

### SHRAM SAFALYA EDUCATION SOCIETY'S

## PANDIT JAWAHARLAL NEHRU COLLEGE OF SOCIAL WORK, AMALNER



# Student Satisfaction Survey Academic Year 2017 - 2018

PRINCIPAL DR.P.S.PATIL

COORDINATOR
Prof. Mr. Vijaykumar Waghmare

### **Student Survey Report for the Year 2017-18**

### Participating Student - 145

In 2017-18 in the month of Jan 2018 IQAC committee prepared the forms for the survey. In this survey 145 total student participated by filling the form and depositing to the IQAC committee. Following are the results







































- 20) is there any other feedback you would like to provide?
  - a) Teachers need to have latest Teaching techniques.
  - b) Increase in Library Copy of Reference Books.
  - c) Alumni Workshop & meets should be arranged.
  - d) Campus Interview need to arrange at least two time in a year.
  - e) Free Internet facility.
  - f) College campus is green & encouraging for learning.

h) Teaching staff is motivative and teaches well.

Principal Dr. P.S.Patil IQAC OF SOCIAL TO SERVICE STATE OF SERVICE STATE OF SOCIAL TO SERVICE STATE STATE OF SOCIAL TO SERVICE STATE STATE OF SOCIAL TO SERVICE STATE STATE

IQAC Coordinator Prof. Vijaykumar Waghmare

Student Survey Report 2017-18