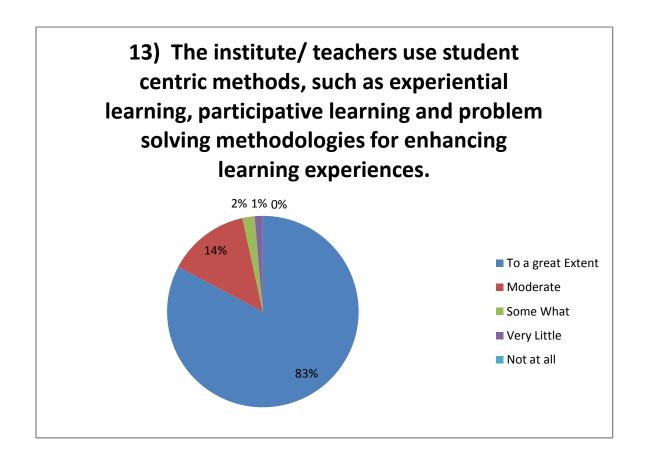

### SHRAM SAFALYA EDUCATION SOCIETY'S

## PANDIT JAWAHARLAL NEHRU COLLEGE OF SOCIAL WORK, AMALNER



# Student Satisfaction Survey Academic Year 2017 - 2018

PRINCIPAL DR.P.S.PATIL

COORDINATOR
Prof. Mr. Vijaykumar Waghmare

### **Student Survey Report for the Year 2017-18**

### Participating Student - 145

In 2017-18 in the month of Jan 2018 IQAC committee prepared the forms for the survey. In this survey 145 total student participated by filling the form and depositing to the IQAC committee. Following are the results







































- 20) is there any other feedback you would like to provide?
  - a) Teachers need to have latest Teaching techniques.
  - b) Increase in Library Copy of Reference Books.
  - c) Alumni Workshop & meets should be arranged.
  - d) Campus Interview need to arrange at least two time in a year.
  - e) Free Internet facility.
  - f) College campus is green & encouraging for learning.

h) Teaching staff is motivative and teaches well.

Principal Dr. P.S.Patil IQAC OF SOCIAL TO SERVICE STATE OF SERVICE STATE OF SOCIAL TO SERVICE STATE STATE OF SOCIAL TO SERVICE STATE STATE OF SOCIAL TO SERVICE STATE STATE

IQAC Coordinator Prof. Vijaykumar Waghmare

Student Survey Report 2017-18