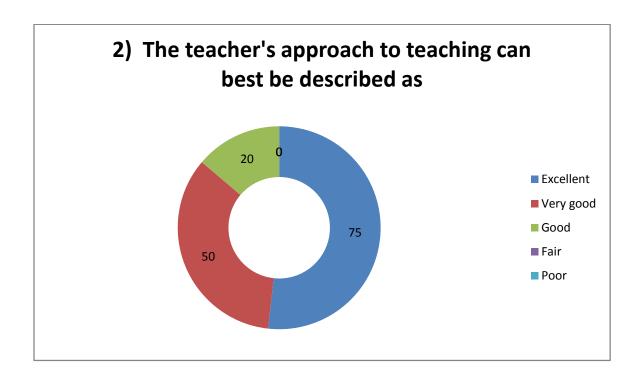

### SHRAM SAFALYA EDUCATION SOCIETY'S

## PANDIT JAWAHARLAL NEHRU COLLEGE OF SOCIAL WORK, AMALNER



# Student Satisfaction Survey Academic Year 2017 - 2018

PRINCIPAL DR.P.S.PATIL

COORDINATOR
Prof. Mr. Vijaykumar Waghmare

### **Student Survey Report for the Year 2017-18**

### Participating Student - 145

In 2017-18 in the month of Jan 2018 IQAC committee prepared the forms for the survey. In this survey 145 total student participated by filling the form and depositing to the IQAC committee. Following are the results







































- 20) is there any other feedback you would like to provide?
  - a) Teachers need to have latest Teaching techniques.
  - b) Increase in Library Copy of Reference Books.
  - c) Alumni Workshop & meets should be arranged.
  - d) Campus Interview need to arrange at least two time in a year.
  - e) Free Internet facility.
  - f) College campus is green & encouraging for learning.

h) Teaching staff is motivative and teaches well.

Principal Dr. P.S.Patil IQAC OF SOCIAL TO SERVICE STATE OF SERVICE STATE OF SOCIAL TO SERVICE STATE STATE OF SOCIAL TO SERVICE STATE STATE OF SOCIAL TO SERVICE STATE STATE

IQAC Coordinator Prof. Vijaykumar Waghmare

Student Survey Report 2017-18