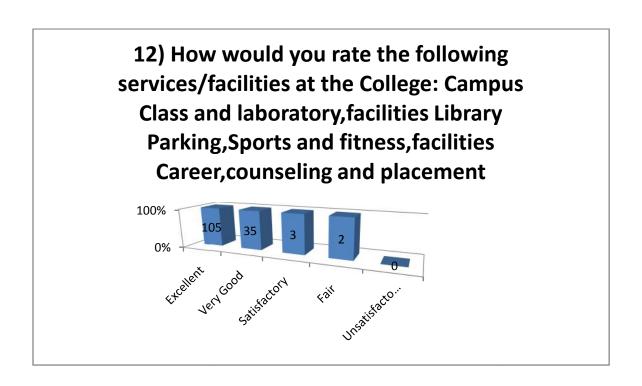

### SHRAM SAFALYA EDUCATION SOCIETY'S

## PANDIT JAWAHARLAL NEHRU COLLEGE OF SOCIAL WORK, AMALNER



# Student Satisfaction Survey Academic Year 2017 - 2018

PRINCIPAL DR.P.S.PATIL

COORDINATOR
Prof. Mr. Vijaykumar Waghmare

### **Student Survey Report for the Year 2017-18**

### Participating Student - 145

In 2017-18 in the month of Jan 2018 IQAC committee prepared the forms for the survey. In this survey 145 total student participated by filling the form and depositing to the IQAC committee. Following are the results







































- 20) is there any other feedback you would like to provide?
  - a) Teachers need to have latest Teaching techniques.
  - b) Increase in Library Copy of Reference Books.
  - c) Alumni Workshop & meets should be arranged.
  - d) Campus Interview need to arrange at least two time in a year.
  - e) Free Internet facility.
  - f) College campus is green & encouraging for learning.

h) Teaching staff is motivative and teaches well.

Principal Dr. P.S.Patil IQAC OF SOCIAL TO SERVICE STATE OF SERVICE STATE OF SOCIAL TO SERVICE STATE STATE OF SOCIAL TO SERVICE STATE STATE OF SOCIAL TO SERVICE STATE STATE

IQAC Coordinator Prof. Vijaykumar Waghmare

Student Survey Report 2017-18