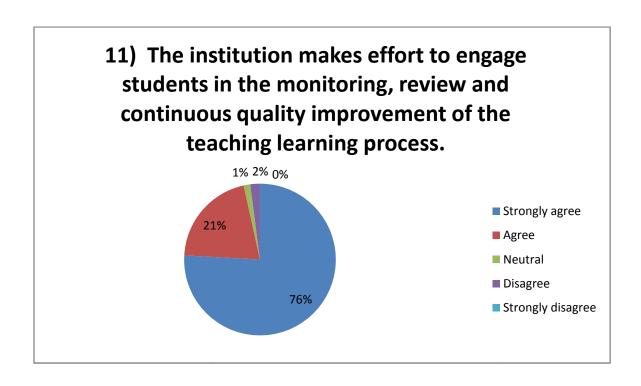

### SHRAM SAFALYA EDUCATION SOCIETY'S

## PANDIT JAWAHARLAL NEHRU COLLEGE OF SOCIAL WORK, AMALNER



# Student Satisfaction Survey Academic Year 2017 - 2018

PRINCIPAL DR.P.S.PATIL

COORDINATOR
Prof. Mr. Vijaykumar Waghmare

### **Student Survey Report for the Year 2017-18**

### Participating Student - 145

In 2017-18 in the month of Jan 2018 IQAC committee prepared the forms for the survey. In this survey 145 total student participated by filling the form and depositing to the IQAC committee. Following are the results







































- 20) is there any other feedback you would like to provide?
  - a) Teachers need to have latest Teaching techniques.
  - b) Increase in Library Copy of Reference Books.
  - c) Alumni Workshop & meets should be arranged.
  - d) Campus Interview need to arrange at least two time in a year.
  - e) Free Internet facility.
  - f) College campus is green & encouraging for learning.

h) Teaching staff is motivative and teaches well.

Principal Dr. P.S.Patil IQAC OF SOCIAL TO SERVICE STATE OF SERVICE STATE OF SOCIAL TO SERVICE STATE STATE OF SOCIAL TO SERVICE STATE STATE OF SOCIAL TO SERVICE STATE STATE

IQAC Coordinator Prof. Vijaykumar Waghmare

Student Survey Report 2017-18