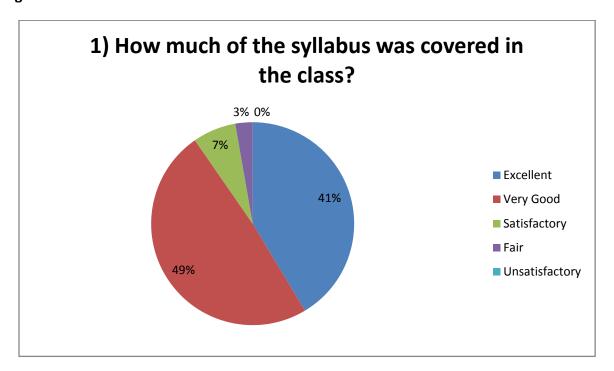

### SHRAM SAFALYA EDUCATION SOCIETY'S

## PANDIT JAWAHARLAL NEHRU COLLEGE OF SOCIAL WORK, AMALNER



# Student Satisfaction Survey Academic Year 2017 - 2018

PRINCIPAL DR.P.S.PATIL

COORDINATOR
Prof. Mr. Vijaykumar Waghmare

### **Student Survey Report for the Year 2017-18**

### Participating Student - 145

In 2017-18 in the month of Jan 2018 IQAC committee prepared the forms for the survey. In this survey 145 total student participated by filling the form and depositing to the IQAC committee. Following are the results







































- 20) is there any other feedback you would like to provide?
  - a) Teachers need to have latest Teaching techniques.
  - b) Increase in Library Copy of Reference Books.
  - c) Alumni Workshop & meets should be arranged.
  - d) Campus Interview need to arrange at least two time in a year.
  - e) Free Internet facility.
  - f) College campus is green & encouraging for learning.

h) Teaching staff is motivative and teaches well.

Principal Dr. P.S.Patil IQAC OF SOCIAL TO SERVICE STATE OF SERVICE STATE OF SOCIAL TO SERVICE STATE STATE OF SOCIAL TO SERVICE STATE STATE OF SOCIAL TO SERVICE STATE STATE

IQAC Coordinator Prof. Vijaykumar Waghmare

Student Survey Report 2017-18