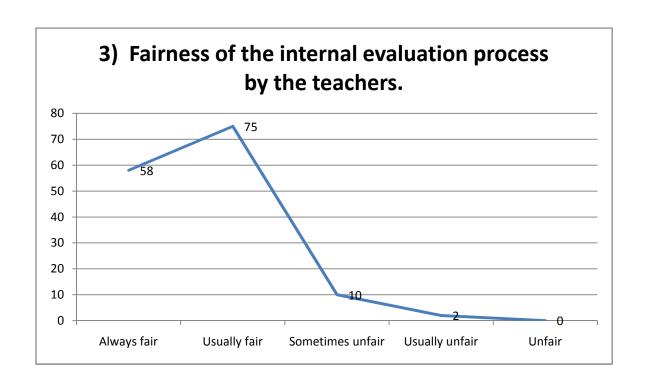

### SHRAM SAFALYA EDUCATION SOCIETY'S

## PANDIT JAWAHARLAL NEHRU COLLEGE OF SOCIAL WORK, AMALNER



# Student Satisfaction Survey Academic Year 2017 - 2018

PRINCIPAL DR.P.S.PATIL

COORDINATOR
Prof. Mr. Vijaykumar Waghmare

### **Student Survey Report for the Year 2017-18**

### Participating Student - 145

In 2017-18 in the month of Jan 2018 IQAC committee prepared the forms for the survey. In this survey 145 total student participated by filling the form and depositing to the IQAC committee. Following are the results







































- 20) is there any other feedback you would like to provide?
  - a) Teachers need to have latest Teaching techniques.
  - b) Increase in Library Copy of Reference Books.
  - c) Alumni Workshop & meets should be arranged.
  - d) Campus Interview need to arrange at least two time in a year.
  - e) Free Internet facility.
  - f) College campus is green & encouraging for learning.

h) Teaching staff is motivative and teaches well.

Principal Dr. P.S.Patil IQAC OF SOCIAL TO SERVICE STATE OF SERVICE STATE OF SOCIAL TO SERVICE STATE STATE OF SOCIAL TO SERVICE STATE STATE OF SOCIAL TO SERVICE STATE STATE

IQAC Coordinator Prof. Vijaykumar Waghmare

Student Survey Report 2017-18