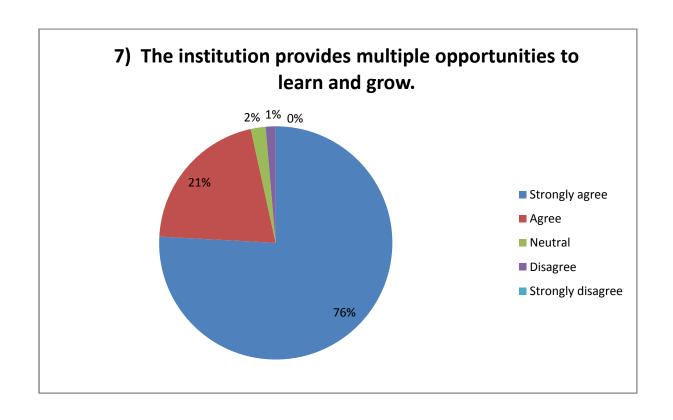

### Participating Student - 145

In 2017-18 in the month of Jan 2018 IQAC committee prepared the forms for the survey. In this survey 145 total student participated by filling the form and depositing to the IQAC committee. Following are the results