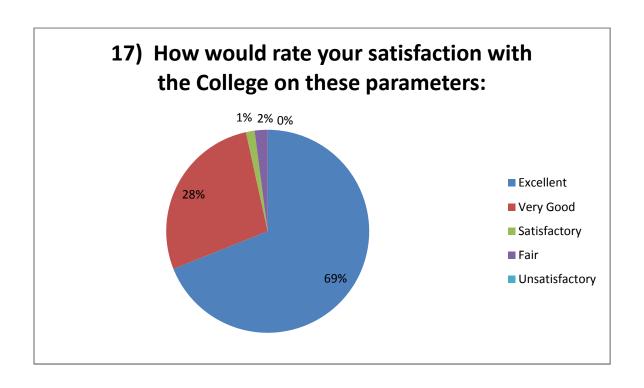

### SHRAM SAFALYA EDUCATION SOCIETY'S

## PANDIT JAWAHARLAL NEHRU COLLEGE OF SOCIAL WORK, AMALNER



# Student Satisfaction Survey Academic Year 2017 - 2018

PRINCIPAL DR.P.S.PATIL

COORDINATOR
Prof. Mr. Vijaykumar Waghmare

### **Student Survey Report for the Year 2017-18**

### Participating Student - 145

In 2017-18 in the month of Jan 2018 IQAC committee prepared the forms for the survey. In this survey 145 total student participated by filling the form and depositing to the IQAC committee. Following are the results







































- 20) is there any other feedback you would like to provide?
  - a) Teachers need to have latest Teaching techniques.
  - b) Increase in Library Copy of Reference Books.
  - c) Alumni Workshop & meets should be arranged.
  - d) Campus Interview need to arrange at least two time in a year.
  - e) Free Internet facility.
  - f) College campus is green & encouraging for learning.

h) Teaching staff is motivative and teaches well.

Principal Dr. P.S.Patil IQAC OF SOCIAL TO SERVICE STATE OF SERVICE STATE OF SOCIAL TO SERVICE STATE STATE OF SOCIAL TO SERVICE STATE STATE OF SOCIAL TO SERVICE STATE STATE

IQAC Coordinator Prof. Vijaykumar Waghmare

Student Survey Report 2017-18