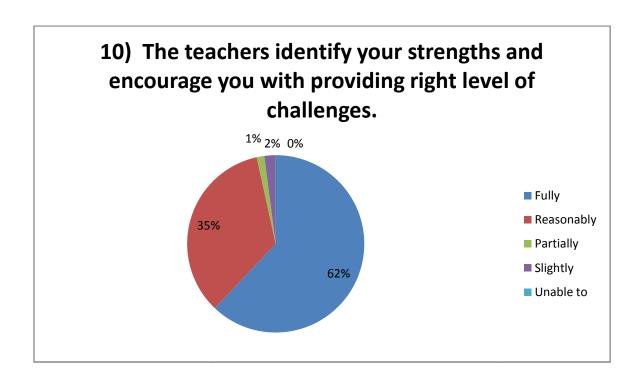

### SHRAM SAFALYA EDUCATION SOCIETY'S

## PANDIT JAWAHARLAL NEHRU COLLEGE OF SOCIAL WORK, AMALNER



# Student Satisfaction Survey Academic Year 2017 - 2018

PRINCIPAL DR.P.S.PATIL

COORDINATOR
Prof. Mr. Vijaykumar Waghmare

### **Student Survey Report for the Year 2017-18**

### Participating Student - 145

In 2017-18 in the month of Jan 2018 IQAC committee prepared the forms for the survey. In this survey 145 total student participated by filling the form and depositing to the IQAC committee. Following are the results







































- 20) is there any other feedback you would like to provide?
  - a) Teachers need to have latest Teaching techniques.
  - b) Increase in Library Copy of Reference Books.
  - c) Alumni Workshop & meets should be arranged.
  - d) Campus Interview need to arrange at least two time in a year.
  - e) Free Internet facility.
  - f) College campus is green & encouraging for learning.

h) Teaching staff is motivative and teaches well.

Principal Dr. P.S.Patil IQAC OF SOCIAL TO SERVICE STATE OF SERVICE STATE OF SOCIAL TO SERVICE STATE STATE OF SOCIAL TO SERVICE STATE STATE OF SOCIAL TO SERVICE STATE STATE

IQAC Coordinator Prof. Vijaykumar Waghmare

Student Survey Report 2017-18