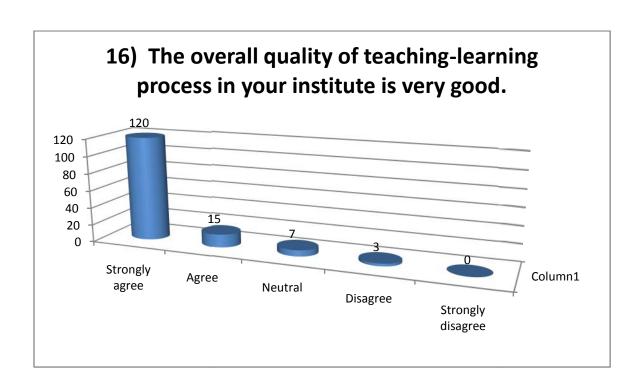

### SHRAM SAFALYA EDUCATION SOCIETY'S

## PANDIT JAWAHARLAL NEHRU COLLEGE OF SOCIAL WORK, AMALNER



# Student Satisfaction Survey Academic Year 2017 - 2018

PRINCIPAL DR.P.S.PATIL

COORDINATOR
Prof. Mr. Vijaykumar Waghmare

### **Student Survey Report for the Year 2017-18**

### Participating Student - 145

In 2017-18 in the month of Jan 2018 IQAC committee prepared the forms for the survey. In this survey 145 total student participated by filling the form and depositing to the IQAC committee. Following are the results







































- 20) is there any other feedback you would like to provide?
  - a) Teachers need to have latest Teaching techniques.
  - b) Increase in Library Copy of Reference Books.
  - c) Alumni Workshop & meets should be arranged.
  - d) Campus Interview need to arrange at least two time in a year.
  - e) Free Internet facility.
  - f) College campus is green & encouraging for learning.

h) Teaching staff is motivative and teaches well.

Principal Dr. P.S.Patil IQAC OF SOCIAL TO SERVICE STATE OF SERVICE STATE OF SOCIAL TO SERVICE STATE STATE OF SOCIAL TO SERVICE STATE STATE OF SOCIAL TO SERVICE STATE STATE

IQAC Coordinator Prof. Vijaykumar Waghmare

Student Survey Report 2017-18