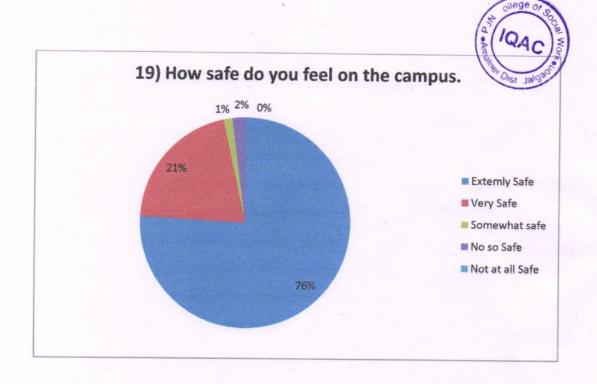

### SHRAM SAFALYA EDUCATION SOCIETY'S

## PANDIT JAWAHARLAL NEHRU COLLEGE OF SOCIAL WORK, AMALNER



# Student Satisfaction Survey Academic Year 2017 - 2018

PRINCIPAL DR.P.S.PATIL

COORDINATOR
Prof. Mr. Vijaykumar Waghmare

### **Student Survey Report for the Year 2017-18**

### Participating Student - 145

In 2017-18 in the month of Jan 2018 IQAC committee prepared the forms for the survey. In this survey 145 total student participated by filling the form and depositing to the IQAC committee. Following are the results







































- 20) is there any other feedback you would like to provide?
  - a) Teachers need to have latest Teaching techniques.
  - b) Increase in Library Copy of Reference Books.
  - c) Alumni Workshop & meets should be arranged.
  - d) Campus Interview need to arrange at least two time in a year.
  - e) Free Internet facility.
  - f) College campus is green & encouraging for learning.

h) Teaching staff is motivative and teaches well.

Principal Dr. P.S.Patil IQAC OF SOCIAL TO SERVICE STATE OF SERVICE STATE OF SOCIAL TO SERVICE STATE STATE OF SOCIAL TO SERVICE STATE STATE OF SOCIAL TO SERVICE STATE STATE

IQAC Coordinator Prof. Vijaykumar Waghmare

Student Survey Report 2017-18