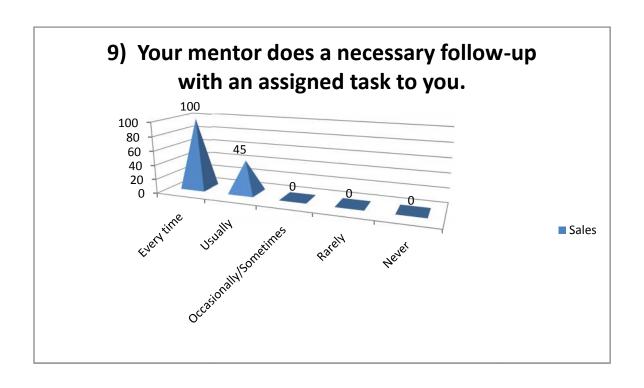

### SHRAM SAFALYA EDUCATION SOCIETY'S

## PANDIT JAWAHARLAL NEHRU COLLEGE OF SOCIAL WORK, AMALNER



# Student Satisfaction Survey Academic Year 2017 - 2018

PRINCIPAL DR.P.S.PATIL

COORDINATOR
Prof. Mr. Vijaykumar Waghmare

### **Student Survey Report for the Year 2017-18**

### Participating Student - 145

In 2017-18 in the month of Jan 2018 IQAC committee prepared the forms for the survey. In this survey 145 total student participated by filling the form and depositing to the IQAC committee. Following are the results







































- 20) is there any other feedback you would like to provide?
  - a) Teachers need to have latest Teaching techniques.
  - b) Increase in Library Copy of Reference Books.
  - c) Alumni Workshop & meets should be arranged.
  - d) Campus Interview need to arrange at least two time in a year.
  - e) Free Internet facility.
  - f) College campus is green & encouraging for learning.

h) Teaching staff is motivative and teaches well.

Principal Dr. P.S.Patil IQAC OF SOCIAL TO SERVICE STATE OF SERVICE STATE OF SOCIAL TO SERVICE STATE STATE OF SOCIAL TO SERVICE STATE STATE OF SOCIAL TO SERVICE STATE STATE

IQAC Coordinator Prof. Vijaykumar Waghmare

Student Survey Report 2017-18