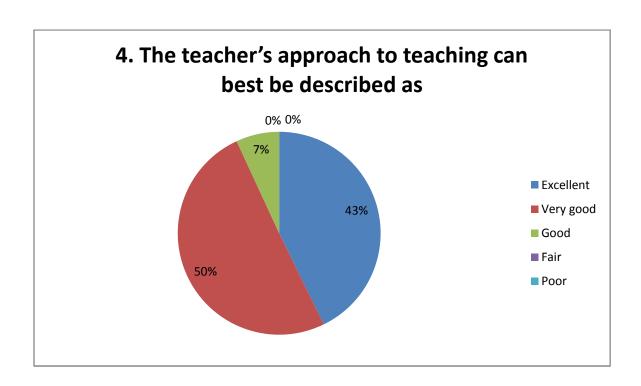

### Participating Student - 145

In 2017-18 in the month of Jan 2018 IQAC committee prepared the forms for the survey. In this survey 145 total student participated by filling the form and depositing to the IQAC committee. Following are the results