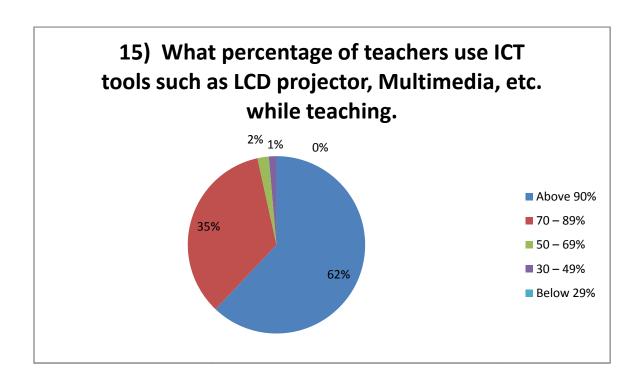

### SHRAM SAFALYA EDUCATION SOCIETY'S

## PANDIT JAWAHARLAL NEHRU COLLEGE OF SOCIAL WORK, AMALNER



# Student Satisfaction Survey Academic Year 2017 - 2018

PRINCIPAL DR.P.S.PATIL

COORDINATOR
Prof. Mr. Vijaykumar Waghmare

### **Student Survey Report for the Year 2017-18**

### Participating Student - 145

In 2017-18 in the month of Jan 2018 IQAC committee prepared the forms for the survey. In this survey 145 total student participated by filling the form and depositing to the IQAC committee. Following are the results







































- 20) is there any other feedback you would like to provide?
  - a) Teachers need to have latest Teaching techniques.
  - b) Increase in Library Copy of Reference Books.
  - c) Alumni Workshop & meets should be arranged.
  - d) Campus Interview need to arrange at least two time in a year.
  - e) Free Internet facility.
  - f) College campus is green & encouraging for learning.

h) Teaching staff is motivative and teaches well.

Principal Dr. P.S.Patil IQAC OF SOCIAL TO SERVICE STATE OF SERVICE STATE OF SOCIAL TO SERVICE STATE STATE OF SOCIAL TO SERVICE STATE STATE OF SOCIAL TO SERVICE STATE STATE

IQAC Coordinator Prof. Vijaykumar Waghmare

Student Survey Report 2017-18