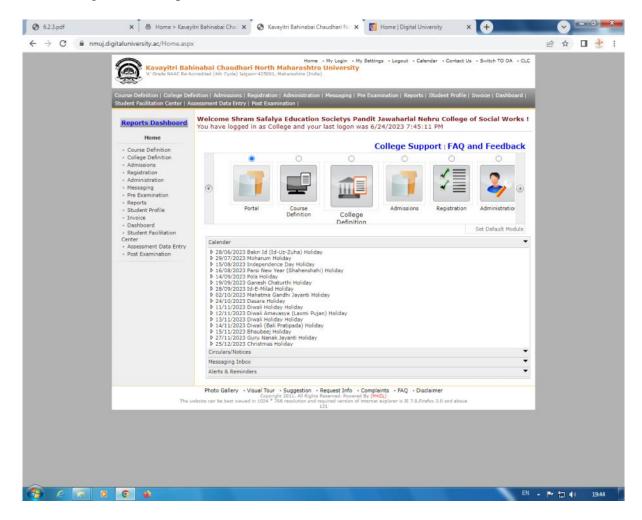

- 6.2.2 Implementation of e-governance in areas of operation.
- 1. Administration
- 2. Finance and Accounts,
- 3. Students Admission and Support,
- 4. Examination

| Areas of e- governance         | Name of the Vendor with contact details                               | Year of implementation |
|--------------------------------|-----------------------------------------------------------------------|------------------------|
|                                |                                                                       | 2011 15                |
| Administration                 | KBC NMU Jalgaon MKCL portal (e-suvidha)                               | 2014 -15               |
| Finance and Accounts           | For Salary – Samaj Sevarth portal, MIS by Social Justice Dipartment   | 2012-13                |
|                                | For Scholorship – MAHADBT Scrutiny Portal MIS by Govt. of Maharashtra | 2017-18                |
|                                | For Accounts – Own Legal Tally Softawer                               | 2010-11                |
|                                | WDC NIMILLI I MWOL (1/ 'II)                                           | 2014.15                |
| Studetns Admission and Support | KBC NMU Jalgaon MKCL portal (e-suvidha)                               | 2014-15                |
|                                |                                                                       |                        |
| Examination                    | KBC NMU Jalgaon MKCL portal (e-suvidha)                               | 2014-15                |