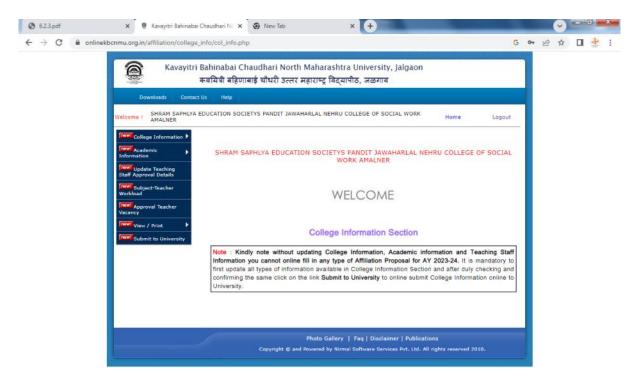

- 6.2.2 Implementation of e-governance in areas of operation.
- 1. Administration
- 2. Finance and Accounts,
- 3. Students Admission and Support,
- 4. Examination

| Areas of e- governance         | Name of the Vendor with contact details                               | Year of implementation |
|--------------------------------|-----------------------------------------------------------------------|------------------------|
|                                |                                                                       | 2011 15                |
| Administration                 | KBC NMU Jalgaon MKCL portal (e-suvidha)                               | 2014 -15               |
| Finance and Accounts           | For Salary – Samaj Sevarth portal, MIS by Social Justice Dipartment   | 2012-13                |
|                                | For Scholorship – MAHADBT Scrutiny Portal MIS by Govt. of Maharashtra | 2017-18                |
|                                | For Accounts – Own Legal Tally Softawer                               | 2010-11                |
|                                | WDC NIMILLI I MWOL (1/ 'II)                                           | 2014.15                |
| Studetns Admission and Support | KBC NMU Jalgaon MKCL portal (e-suvidha)                               | 2014-15                |
|                                |                                                                       |                        |
| Examination                    | KBC NMU Jalgaon MKCL portal (e-suvidha)                               | 2014-15                |