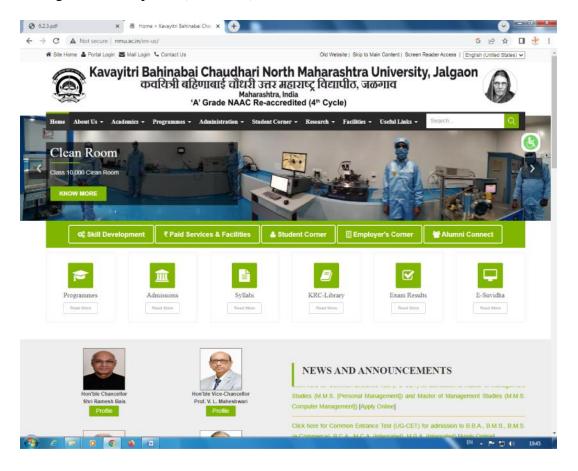

- 6.2.2 Implementation of e-governance in areas of operation.
- 1. Administration
- 2. Finance and Accounts,
- 3. Students Admission and Support,
- 4. Examination

| Areas of e- governance         | Name of the Vendor with contact details                               | Year of implementation |
|--------------------------------|-----------------------------------------------------------------------|------------------------|
|                                |                                                                       | 2011 15                |
| Administration                 | KBC NMU Jalgaon MKCL portal (e-suvidha)                               | 2014 -15               |
| Finance and Accounts           | For Salary – Samaj Sevarth portal, MIS by Social Justice Dipartment   | 2012-13                |
|                                | For Scholorship – MAHADBT Scrutiny Portal MIS by Govt. of Maharashtra | 2017-18                |
|                                | For Accounts – Own Legal Tally Softawer                               | 2010-11                |
|                                | WDC NIMILLI I MWOL (1/ 'II)                                           | 2014.15                |
| Studetns Admission and Support | KBC NMU Jalgaon MKCL portal (e-suvidha)                               | 2014-15                |
|                                |                                                                       |                        |
| Examination                    | KBC NMU Jalgaon MKCL portal (e-suvidha)                               | 2014-15                |