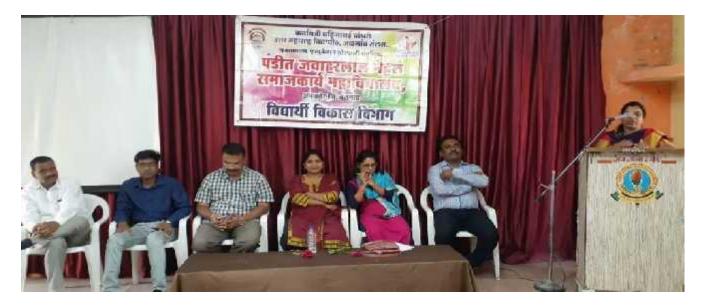

#### SPECIAL WORKSHOP ON COUNSELING

Organized under ISI Value Added Courses

#### Schedule of the workshop

| Sr No | Time     | Τορίκ                                  | Resource Person                       |
|-------|----------|----------------------------------------|---------------------------------------|
|       | C. 2.    | Day - 1 Date - 01/04/2                 | 022 Saturday                          |
| 01    | 11.00 te | Care & Protection of Children - Rule   | Mr. Yogosh Miliskawar (District       |
|       | 12.30    | of Sacial Worker                       | ( hild Protection Officer, Jalgaen)   |
| -02   | 12.50 00 | Counsel og wirst hildren               | States of                             |
|       | 2.60     | and the second second                  | · · · · · · · · · · · · · · · · · · · |
| S Lef | 1.1      | Date-od/04                             | 2022 Munday                           |
| 09    | 11.00-10 | Converling process, skills, rechriques | Sut. Bairt Pack Adnor Service.        |
|       | 12.30    | and different settings:                | Amstact                               |
| 01    | 122010   | Tickly of themselling Michaels         | Sur, Ve's: Precel, Adam Smeeles,      |
|       | 2.30     | counseling, Family Counseling, WCC,    | Ansre                                 |
| No.   |          | Day - 3 Date - 05.04                   | 2022 Tuesday                          |
| 05    | 11.0010  | Counseling with women - Noture &       | Smit, Vidya Sozer, Counselor, Special |
|       | 12.30    | process Rals of Sidial Banks           | Cell for Wamer, S.P. Ollies, algoon   |
| 65    | 12,30 to | Counseling in Health Setting           | Mr. Ashwamedb Patil, Courselor R.     |
|       | 2.00     | Concept Nature, process, Tabls &       | 11. Amilner                           |
|       |          | Techniques, Rose of Social Worker in   |                                       |
|       | ALC: NOT | health setting                         |                                       |

Venue - Seminar Hall

Workshop Coordinator (Dr. Bharst D. Khandugale) Coordinator 181 Courses (Mr. D. B. Dhage) Principal (Mr. P. S. Pa(il)

PJN COLLEGE OF SOCIAL WORK AMALNER 181 Value Added Courses organized IQAC SPECIAL WORKSHOP ON COUNSELING Dates - 01, 64 & 65 April -2022 Students Attendance Se Name of Students 01-04/2022 Class 64/84/2022 65/84/2022 Ne Detale Seema Sun? 1 4 BSWID Grade Brack, Back Sonoware joytest payond to pwith Telem 2 3 KUNKERNO TROMBY ARTHEN BENE TROOPS 4) maxing Baringra Limmat my ul the 5) more suchiel Reighnerer h MSINE 1 Marthe Nilesh Shimorao MSU IL Vishweshware DiRok R MELLING 8 Unique downing forgu Fast of Strawy 3 Sullin Sunly Edd man k) Bhoi Burkas Jaguersto Billing an 11) haties monday Ganesh BSNOT. 1 sel 10 Sand Soil Partil Saler nem Shalls 12 Ruff) Divyani Kishol Mart eklow. h alk Guil koli Dinesh Gulabrao 124 REW TEL SOLL 15 Phillipsh Jatterson una 235437 Basse 16) Vasake Anil Maktza Row Onine Dollar Deckso Body' Chandbasing The Bull 174 That 18 Brampe USing Bal Fanally maw 1 V. P. Bhave 18860E sitisade Unoita Jitanaha 19 BSWEIL GO Forde Patril Shallhorn Rajorkog 20 MALL Abut 21 shisede Pinanka Avinagh Baw The Balisade Barade Barade 227 Macathe dipati Abbay BOOM 200 ann 25) Manathe Bhuyesh Abhay Brown Recently Bronth Kanapple More Laxman Romesh 20123 6607 LEPONE L chandwarkant Sunil manales oner 1 chrs cito