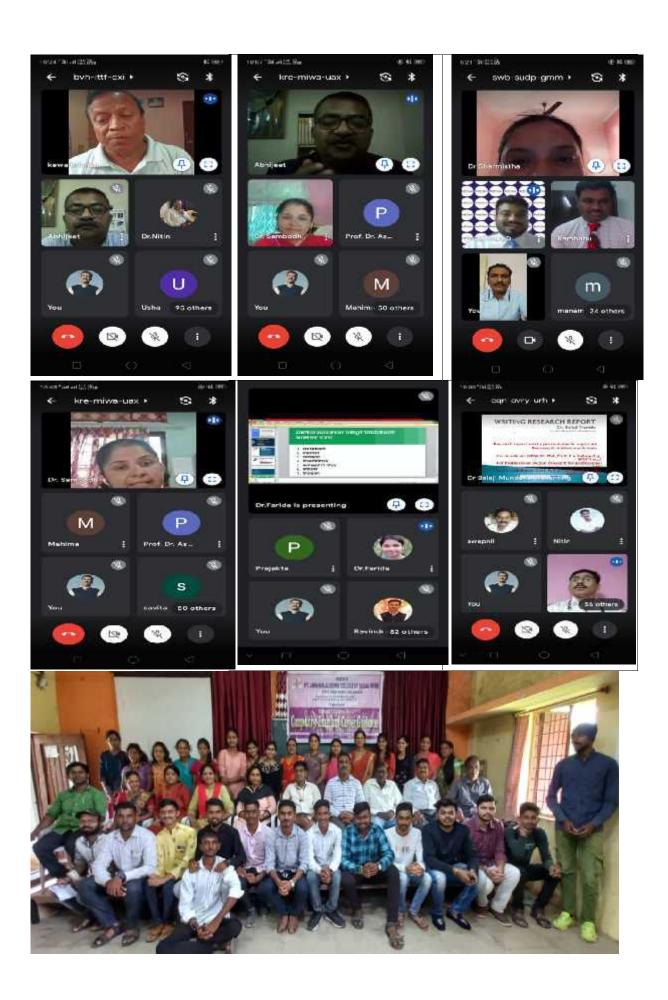

5.1.3.1. Number of students benefitted by guidance for competitive examinations and career counselling offered by the institution year wise during last five years

HEI Input :

| 2021-22             | 2020-21                | 2019-20 | 2018-19                                                                                | 2017-18                    |
|---------------------|------------------------|---------|----------------------------------------------------------------------------------------|----------------------------|
| 35                  | 32                     | 100     | 48                                                                                     | 70                         |
| Response / Clarific | 2. Attache<br>Photgrap |         | Updated Data Temp<br>attendance Sheet of<br>of Workshops. (App<br>f Placement Cell (Ap | Participants and endix II) |

HEI Input :

| 2021-22 | 2020-21 | 2019-20 | 2018-19 | 2017-18 |
|---------|---------|---------|---------|---------|
| 35      | 32      | 100     | 48      | 70      |

IQAC Coordinator Prof. Vijaykumar Waghmare