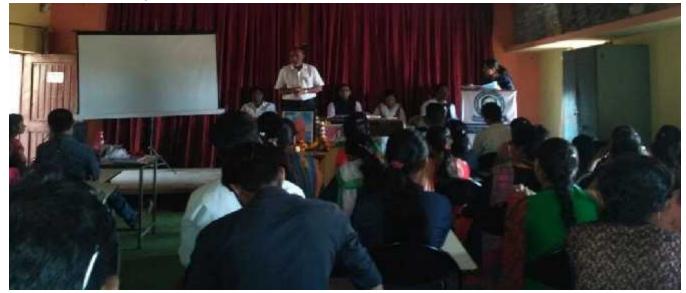

#### SPECIAL WORKSHOP ON COUNSELING

Organized under ISI Value Added Courses

#### Schedule of the workshop

| Sr No | Time     | Τορίκ                                  | Resource Person                       |
|-------|----------|----------------------------------------|---------------------------------------|
|       | C. 2.    | Day - 1 Date - 01/04/2                 | 022 Saturday                          |
| 01    | 11.00 te | Care & Protection of Children - Rule   | Mr. Yogosh Miliskawar (District       |
|       | 12.30    | of Sacial Worker                       | ( hild Protection Officer, Jalgaen)   |
| -02   | 12.50 00 | Counsel og wirst hildren               | States of                             |
|       | 2.60     | and the second second                  | · · · · · · · · · · · · · · · · · · · |
| S Lef | 1.1      | Date-od/04                             | 2022 Munday                           |
| 09    | 11.00-10 | Converling process, skills, rechriques | Sut. Bairt Pack Adnor Service.        |
|       | 12.30    | and different settings:                | Amstact                               |
| 01    | 122010   | Tickly of themselling Michaels         | Sur, Ve's: Precel, Adam Smeeles,      |
|       | 2.30     | counseling, Family Counseling, WCC,    | Ansre                                 |
| No.   |          | Day - 3 Date - 05.04                   | 2022 Tuesday                          |
| 05    | 11.0010  | Counseling with women - Noture &       | Smit, Vidya Sozer, Counselor, Special |
|       | 12.30    | process Rals of Sidial Banks           | Cell for Wamer, S.P. Ollies, algoon   |
| 65    | 12,30 to | Counseling in Health Setting           | Mr. Ashwamedb Patil, Courselor R.     |
|       | 2.00     | Concept Nature, process, Tabls &       | 11. Amilner                           |
|       |          | Techniques, Rose of Social Worker in   |                                       |
|       | ALC: NOT | health setting                         |                                       |

Venue - Seminar Hall

Workshop Coordinator (Dr. Bharst D. Khandugale) Coordinator 181 Courses (Mr. D. B. Dhage) Principal (Mr. P. S. Pa(il)

PJN COLLEGE OF SOCIAL WORK AMALNER 181 Value Added Courses organized IQAC SPECIAL WORKSHOP ON COUNSELING Dates - 01, 64 & 65 April -2022 Students Attendance Se Name of Students 01-04/2022 Class 64/84/2022 65/84/2022 Ne Detale Seema Sun? 1 4 BSWID Grade Brack, Back Sonoware joytest payond to pwith Telem 2 3 KUNKERNO TROMBY ARTHEN BENE TROOPS 4) maxing Baringra Limmat my ul the 5) more suchiel Reighnerer h MSINE 1 Marthe Nilesh Shimorao MSU IL Vishweshware DiRok R MELLING 8 Unique downing forgu Fast of Strawy 3 Sullin Sunly Edd man k) Bhoi Burkas Jaguersto Billing an 11) haties monday Ganesh BSNOT. 1 sel 10 Sand Soil Partil Saler nem Shalls 12 Ruff) Divyani Kishol Mart eklow. h alk Guil koli Dinesh Gulabrao 124 REW TEL SOLL 15 Phillipsh Jatterson una 235437 Basse 16) Vasake Anil Maktza Row Onine Dollar Deckso Body' Chandbasing The Bull 174 That 18 Brampe USing Bal Fanally maw 1 V. P. Bhave 18860E sitisade Unoita Jitanaha 19 BSWEIL GO Forde Patril Shallhorn Rajorkog 20 MALL Abut 21 shisede Pinanka Avinagh Baw The Balisade Barade Barade 227 Macathe dipati Abbay BOOM 200 ann 25) Manathe Bhuyesh Abhay Brown Recently Bronth Kanapple More Laxman Romesh 20123 6607 LEPONE L chandwarkant Sunil manales oner 1 chrs cito