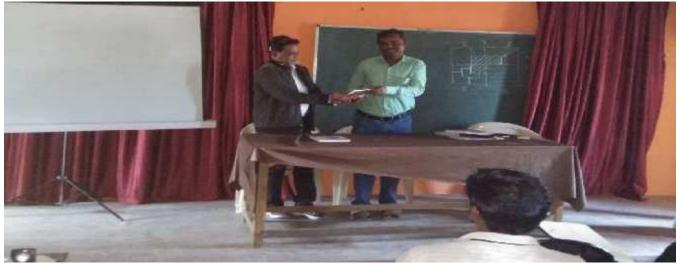

#### SPECIAL WORKSHOP ON COUNSELING

Organized under ISI Value Added Courses

#### Schedule of the workshop

| Sr No | Time     | Τορίκ                                  | Resource Person                       |
|-------|----------|----------------------------------------|---------------------------------------|
|       | C. 2.    | Day - 1 Date - 01/04/2                 | 022 Saturday                          |
| 01    | 11.00 te | Care & Protection of Children - Rule   | Mr. Yogosh Miliskawar (District       |
|       | 12.30    | of Sacial Worker                       | ( hild Protection Officer, Jalgaen)   |
| -02   | 12.50 00 | Counsel og wirst hildren               | States of                             |
|       | 2.60     | and the second second                  | · · · · · · · · · · · · · · · · · · · |
| S Lef | 1.1      | Date-od/04                             | 2022 Munday                           |
| 09    | 11.00-10 | Converling process, skills, rechriques | Sut. Bairt Pack Adnor Service.        |
|       | 12.30    | and different settings:                | Amstact                               |
| 01    | 122010   | Tickly of themselling Michaels         | Sur, Ve's: Precel, Adam Smeeles,      |
|       | 2.30     | counseling, Family Counseling, WCC,    | Ansre                                 |
| No.   |          | Day - 3 Date - 05.04                   | 2022 Tuesday                          |
| 05    | 11.0010  | Counseling with women - Noture &       | Smit, Vidya Sozer, Counselor, Special |
|       | 12.30    | process Rals of Sidial Banks           | Cell for Wamer, S.P. Ollies, algoon   |
| 65    | 12,30 to | Counseling in Health Setting           | Mr. Ashwamedb Patil, Courselor R.     |
|       | 2.00     | Concept Nature, process, Tabls &       | 11. Amilner                           |
|       |          | Techniques, Rose of Social Worker in   |                                       |
|       | ALC: NOT | health setting                         |                                       |

Venue - Seminar Hall

Workshop Coordinator (Dr. Bharst D. Khandugale) Coordinator 181 Courses (Mr. D. B. Dhage) Principal (Mr. P. S. Pa(il)

PJN COLLEGE OF SOCIAL WORK AMALNER 181 Value Added Courses organized IQAC SPECIAL WORKSHOP ON COUNSELING Dates - 01, 64 & 65 April -2022 Students Attendance Se Name of Students 01-04/2022 Class 64/84/2022 65/84/2022 Ne Detale Seema Sun? 1 4 BSWID Grade Brack, Back Sonoware joytest payond to pwith Telem 2 3 KUNKERNO TROMBY ARTHEN BENE TROOPS 4) maxing Baringra Limmat my ul the 5) more suchiel Reighnerer h MSINE 1 Marthe Nilesh Shimorao MSU IL Vishweshware DiRok R MELLING 8 Unique downing forgu Fast of Strawy 3 Sullin Sunly Edd man k) Bhoi Burkas Jaguersto Billing an 11) haties monday Ganesh BSNOT. 1 sel 10 Sand Soil Partil Saler nem Shalls 12 Ruff) Divyani Kishol Mart eklow. h alk Guil koli Dinesh Gulabrao 124 REW TEL SOLL 15 Phillipsh Jatterson una 235437 Basse 16) Vasake Anil Maktza Row Onine Dollar Deckso Body' Chandbasing The Bull 174 That 18 Brampe USing Bal Fanally maw 1 V. P. Bhave 18860E sitisade Unoita Jitanaha 19 BSWEIL GO Forde Patril Shallhorn Rajorkog 20 MALL Abut 21 shisede Pinanka Avinagh Baw The Balisade Barade Barade 227 Macathe dipati Abbay BOOM 200 ann 25) Manathe Bhuyesh Abhay Brown Recently Bronth Kanapple More Laxman Romesh 20123 6607 LEPONE L chandwarkant Sunil manales oner 1 chrs cito