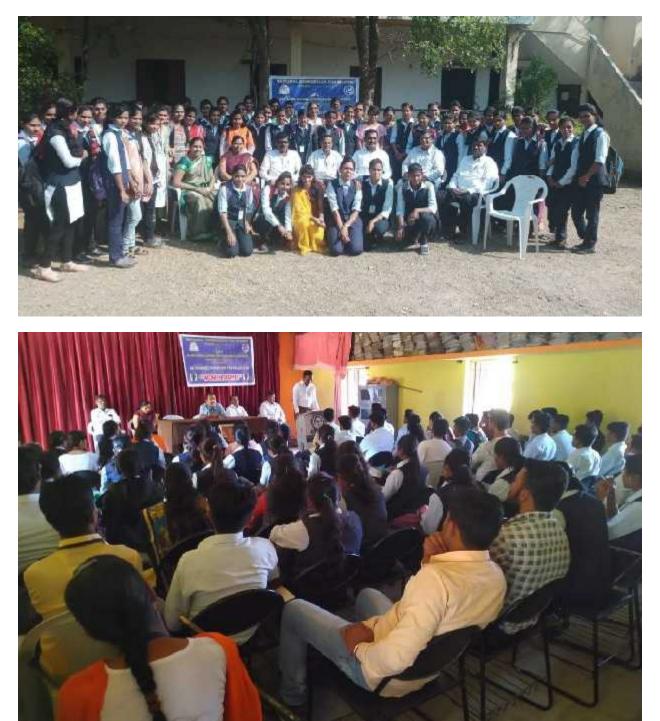

|

**3.2.2** Number of workshops/seminars/conferences including programs conducted on Research Methodology, Intellectual Property Rights (IPR) and entrepreneurship during the last five year

• One Day Webinar on Social Work With Women organized on dated 23 June 2020– (Total Students Participated -79, Resource person – Dr. Sambodhi Deshpande, Asst. Professor, Social Work College, Chopada Dist. Jalgaon).



• National Commission for Women (NCW) Program – Nation Wide Competition on Laws for Women organized on dated - 24-Dec-2018. (Total Students Participated -56, Resource Peron – Adv. Ankush Patil).



• One day National Level webinar on "Significance of Social Work Profession for Youth Development in India" with collaboration of Rotary Club Amalner on dated 13 Aug. 2021, resource person was 1. Dr. Rambab Botcha Asst. Professor, RGNIYD, Chennai 2. Dr. Kumarvelu, Asst. Professor, RGNIYD, Chennai 3. Prof. Sudhir Mhaske, Asst. Professor, Delhi University.



No Registration fee







• National level online one week Research Methodology Workshop on "Social Work Research" dated 14<sup>th</sup> to 19<sup>th</sup> Sept. 2021, Total participants – 95.



• One Day Field Project Orientation Program for FY BSW and FY MSW at Jalgaon on dated 30 July 2017. Total participants – 76.







• Project visits and consultation on Project management for SYMSW organized at Chiplun Dist. Raigad on dated