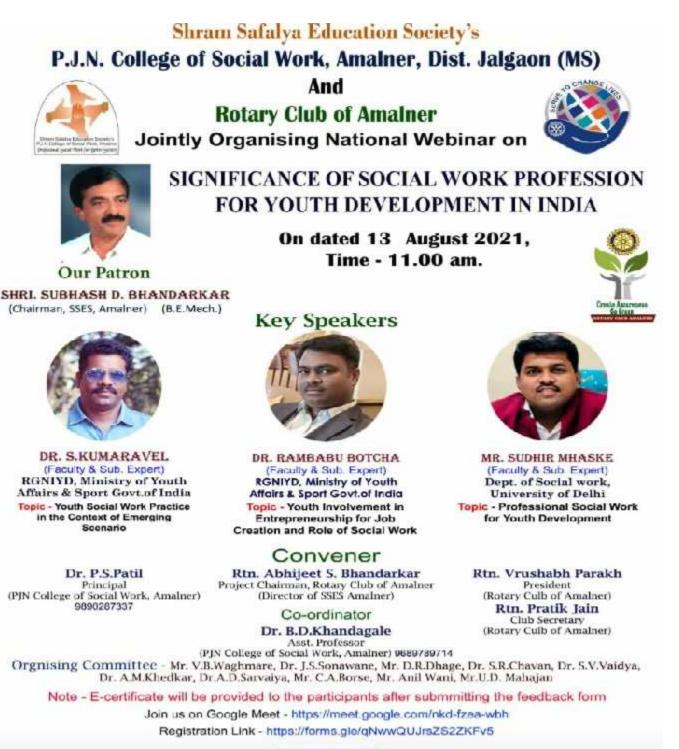

uring the last five year

• One Day Webinar on Social Work With Women organized on dated 23 June 2020– (Total Students Participated -79, Resource person – Dr. Sambodhi Deshpande, Asst. Professor, Social Work College, Chopada Dist. Jalgaon).



• National Commission for Women (NCW) Program – Nation Wide Competition on Laws for Women organized on dated - 24-Dec-2018. (Total Students Participated -56, Resource Peron – Adv. Ankush Patil).



• One day National Level webinar on "Significance of Social Work Profession for Youth Development in India" with collaboration of Rotary Club Amalner on dated 13 Aug. 2021, resource person was 1. Dr. Rambab Botcha Asst. Professor, RGNIYD, Chennai 2. Dr. Kumarvelu, Asst. Professor, RGNIYD, Chennai 3. Prof. Sudhir Mhaske, Asst. Professor, Delhi University.



No Registration fee







• National level online one week Research Methodology Workshop on "Social Work Research" dated 14<sup>th</sup> to 19<sup>th</sup> Sept. 2021, Total participants – 95.



• One Day Field Project Orientation Program for FY BSW and FY MSW at Jalgaon on dated 30 July 2017. Total participants – 76.







• Project visits and consultation on Project management for SYMSW organized at Chiplun Dist. Raigad on dated 17 & 18 Jan. 2018. Total participants 62.





• Research Orientation Program for TYBSW & MSW II, on dated 17 & 18 Aug 2017.





• One Day Workshop on Method of data processing organized by college for BSW III & MSW II on dated 02 Jan. 2019 and total 85 students participated.





• Three day workshop on How to write Resume, CV and Bio-data and Career Couns