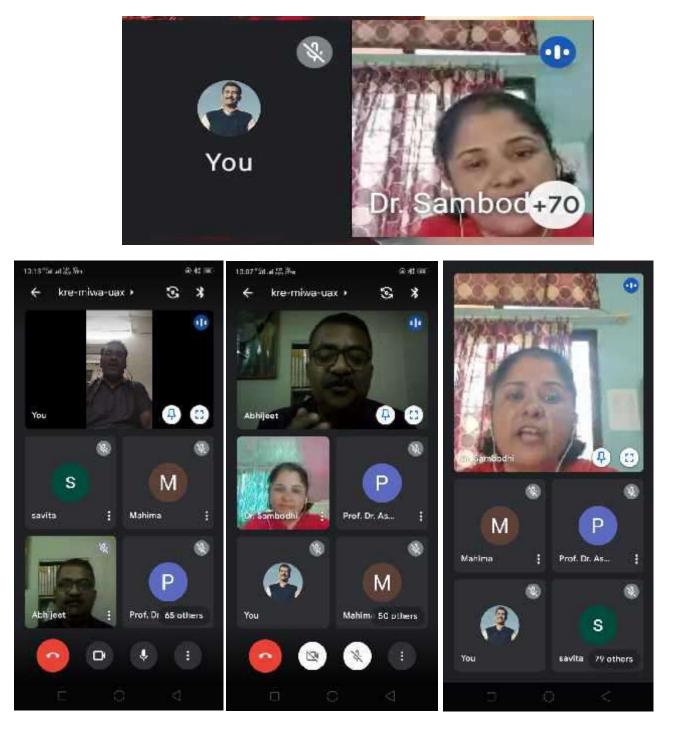

|

**3.2.2** Number of workshops/seminars/conferences including programs conducted on Research Methodology, Intellectual Property Rights (IPR) and entrepreneurship during the last five year

• One Day Webinar on Social Work With Women organized on dated 23 June 2020– (Total Students Participated -79, Resource person – Dr. Sambodhi Deshpande, Asst. Professor, Social Work College, Chopada Dist. Jalgaon).



• National Commission for Women (NCW) Program – Nation Wide Competition on Laws for Women organized on dated - 24-Dec-2018. (Total Students Participated -56, Resource Peron – Adv. Ankush Patil).



• One day National Level webinar on "Significance of Social Work Profession for Youth Development in India" with collaboration of Rotary Club Amalner on dated 13 Aug. 2021, resource person was 1. Dr. Rambab Botcha Asst. Professor, RGNIYD, Chennai 2. Dr. Kumarvelu, Asst. Professor, RGNIYD, Chennai 3. Prof. Sudhir Mhaske, Asst. Professor, Delhi University.



No Registration fee







• National level online one week Research Methodology Workshop on "Social Work Research" dated 14<sup>th</sup> to 19<sup>th</sup> Sept. 2021, Total participants – 95.



• One Day Field Project Orientation Program