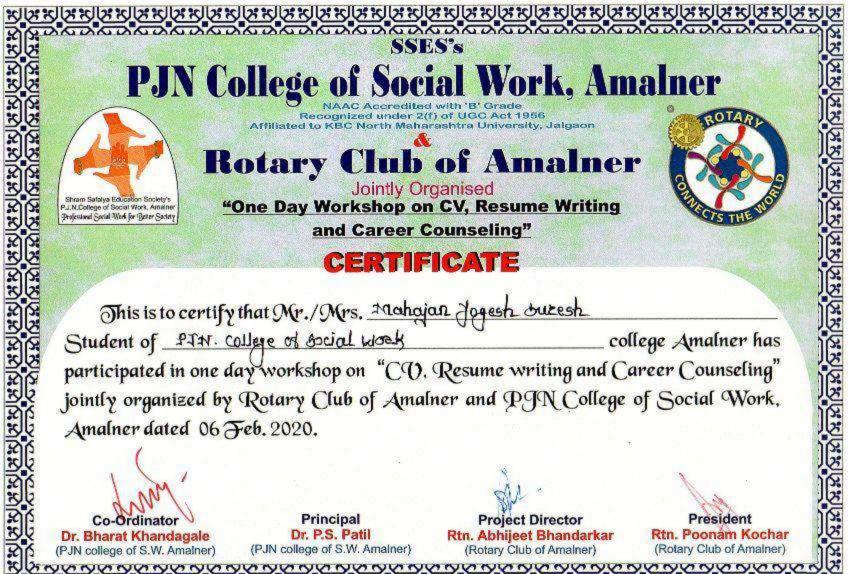

# **APPENDIX - II**

Field work project objection woodertig Sign 30 b7 201 40AC Src. Name Ratil Rohini Kailus - Rapati 0 0 Rever THANGESH DURESH . TO CHART Ahlarao Ashuini Tulshinam 3 and the a GAVIT RELAR YESHWANT + affect-Sandanshiv Mansi Bhimeao 93 TR 0 Khalenaet Shalad Jaggan . Rivers Goluit Postu pilip わ 8 Palis prijanua Janis -trill 9 - Consone visited zitenara (Aur Shirle matchining Indushi Adri Se 116 Patil Joysheece Bhalezae õ Card a THE Patil Mohini Brahash 121 (E) Traven Doshna sun? Rauh Girage Pula sincassing 141 - THENSE 15) Path sugg Handalal - Anto Khatik Shabolukh Jakir 151 Collatir . 17) Nimbare vanity larman Gillipticos (8) Share Latita Rundalik (Petraje . There malt possiburen. 12 60 万两 ghe Salman sk Jalofr Khadile -Be Wasder parts support in the 理论 post Rothed Vined Gannie 6.77 Wind 32) Gription Niloss Layon 245 BHATE NOUMOTE SUBNOSH Patil Dipali Vishumego 30) 26) Patil Nikita Santosh 30) Saindone Indif Sammera Oreboline Sala 383 Patil martier ritenderes nos P 293 Patil Rahul Subneish R 30] Koll Mukern Almasum 317 Mahajan Yogesh Surresh perform mobility holmit 32). Padri Manisha Mangilal 23) the hel