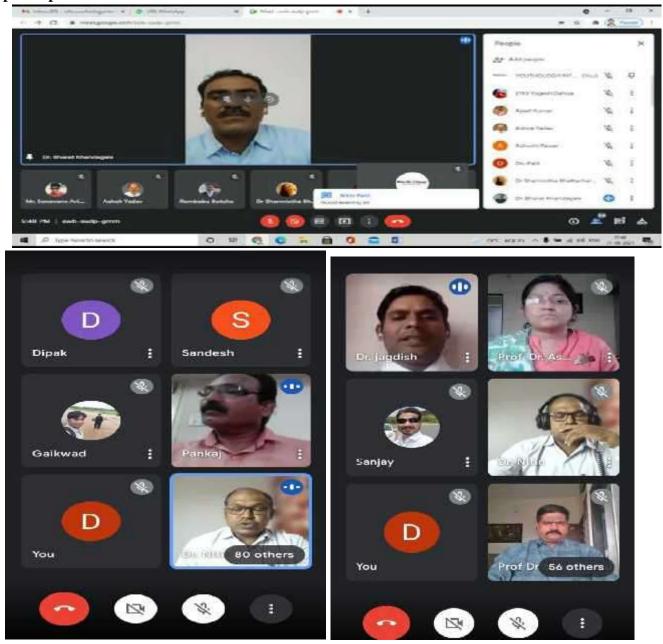

5.1.3.1. Number of students benefitted by guidance for competitive examinations and career counselling offered by the institution year wise during last five years

HEI Input :

| 2021-22             | 2020-21                | 2019-20 | 2018-19                                                                                | 2017-18                    |
|---------------------|------------------------|---------|----------------------------------------------------------------------------------------|----------------------------|
| 35                  | 32                     | 100     | 48                                                                                     | 70                         |
| Response / Clarific | 2. Attache<br>Photgrap |         | Updated Data Temp<br>attendance Sheet of<br>of Workshops. (App<br>f Placement Cell (Ap | Participants and endix II) |

HEI Input :

| 2021-22 | 2020-21 | 2019-20 | 2018-19 | 2017-18 |
|---------|---------|---------|---------|---------|
| 35      | 32      | 100     | 48      | 70      |

IQAC Coordinator Prof. Vijaykumar Waghmare