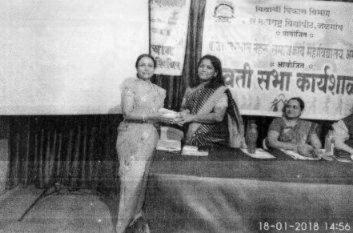

#### व्यक्तीमत्व विकास कार्यशाळा कार्यक्रमाचे नियोजन दि.24/03/2022

| चेंस्ठ '               | तपरिाल                                                                     | संबंधित                                                                                                                                                                                                                                                            |
|------------------------|----------------------------------------------------------------------------|--------------------------------------------------------------------------------------------------------------------------------------------------------------------------------------------------------------------------------------------------------------------|
| स.९.३० से १०.००        | नाव नॉबर्णी व चहा अल्पोहार                                                 |                                                                                                                                                                                                                                                                    |
| स. १०,०० ते ११-३०<br>- | उद्घाटन समेरिम<br>विच्यक्कतन आल्यार्थण (स्वागत गील                         |                                                                                                                                                                                                                                                                    |
| ĝ                      | प्रास्ताविक<br>परिसंवाद आणि स्वाधत<br>उद्देशादन य संबोधन<br>अध्यक्षिय भाषण | प्रा.डॉ.अनिता एग. संदेवगर<br>तामवार्थ कांभासर करने दिवार्थ भेजा गीमकी,<br>प्रा.डॉ. पी.एस. पाटीख<br>(प्राडाई-पापकार्य प्रशांकाल क्रमकेंग्र)<br>प्रा.डॉ. वयन पाटील<br>(गिला: गणकारू, रियार्थ विकास क्षेत्रर व्यापंत्र)<br>भा.सी. अनुरुपाताई भीकार क्षेत्रर व्यापंत्र |
| स. 11.40 ते 12.40      | मंहिला आरोग्य - वैगंदीन जिल्लात घ्यावयाची<br>काळजी                         | प्रा.डॉ. स्थाग सोनवणे<br>(कारकार क्रिकेट स्थान प्रथम)                                                                                                                                                                                                              |
| दु. 1,00 ते 2.00       | महिलांसाठी पंचळर्न व आनुर्वेदिक उपचार                                      | डॉ. लिना घोषरी<br>(अधर्व श्रस्तिया, अन्धर्मर)                                                                                                                                                                                                                      |
|                        | g, 2.00 ते 2.30    भीजन                                                    |                                                                                                                                                                                                                                                                    |
| दु. २,३० से ३.३०       | व्यक्तिमत्व विकासासाठी निरोगी जिवनाचे महत्व                                | प्रा.डी.कोचन महाजन<br>(सम्बद्धिक स्वतिवास, स्थल क्रिक्स क्रिक्स                                                                                                                                                                                                    |
| दु. 3.30 ते 4.30       | महिला आरोग्य य प्रसार मध्यमे                                               | प्रा.डॉ.पवन पाटील<br>(चित्रक सम्बद्धक, विद्यार्थ विकास विमाग स्वर्धाय                                                                                                                                                                                              |
| 100 KK                 | दु. ४.३० ते ४.४५ . चहापान                                                  |                                                                                                                                                                                                                                                                    |
| दु.4.50 ते 5.05        | समारोप मनोगत                                                               | मा श्री अभिजीत भाऊ भोडारकर<br>क्रमासक बन्न सकत्व एन्यु सेवापटी, वनक्तेर                                                                                                                                                                                            |
|                        | दु.5.10 से 5.20 आभार/ राष्ट्रगीत                                           |                                                                                                                                                                                                                                                                    |

> \*\*\*...उद्घाटन समारंभ...\*\*\* गुरुवार दि. २४ मार्च २०२२, वेळ स. १०.०० वा. ठिकाण - ए.ज.ने समाजकार्य महाविद्यालय, अमळनेर

> > \*\*\*...उद्घाटक...\*\*\* मा.डॉ.धवन पाटील, जिल्हा सगन्वयक (विद्यार्थी विकास निभाग) क.ब.ची. उमदि जळगांव

\*\*\*...कार्यक्रमाचे अध्यक्ष...\*\*\* मा. सी. अनुरुपाताई अभिजीत भांडारकर, संघालक, श्रम साफत्य एज्यु-सोसा. अमळनेर

\*\*\*...प्रमुख अतिथी...\*\*\*

मा. श्री. अभिजीत सुभाष भांडारकर संवालक. श्रम शाफल्य एज्यु संस्त्र अन्तर्भर भा. प्र. प्राचार्य डॉ. पी. एस. पाटील थं.ज.ने. समाजकार्य गहाविवालय, अम्बनेर