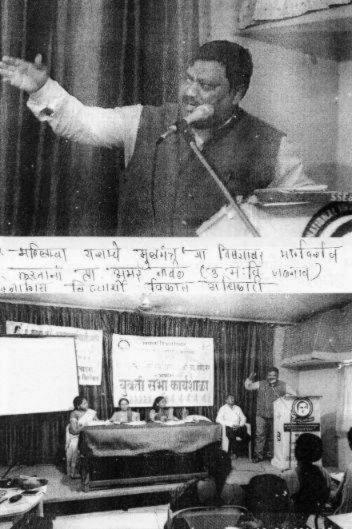

> \*\*\*...उद्घाटन समारंभ...\*\*\* गुरुवार दि. २४ मार्च २०२२, वेळ स. १०.०० वा. ठिकाण - ए.ज.ने समाजकार्य महाविद्यालय, अमळनेर

> > \*\*\*...उद्घाटक...\*\*\* मा.डॉ.धवन पाटील, जिल्हा सगन्वयक (विद्यार्थी विकास निभाग) क.ब.ची. उमदि जळगांव

\*\*\*...कार्यक्रमाचे अध्यक्ष...\*\*\* मा. सी. अनुरुपाताई अभिजीत भांडारकर, संघालक, श्रम साफत्य एज्यु-सोसा. अमळनेर

\*\*\*...प्रमुख अतिथी...\*\*\*

मा. श्री. अभिजीत सुभाष भांडारकर संवालक. श्रम शाफल्य एज्यु संस्त्र अन्तर्भर भा. प्र. प्राचार्य डॉ. पी. एस. पाटील थं.ज.ने. समाजकार्य गहाविवालय, अम्बनेर