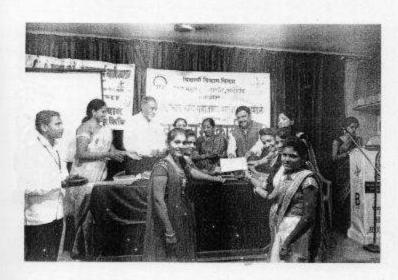

#### व्यक्तीमत्व विकास कार्यशाळा कार्यक्रमाचे नियोजन दि.24/03/2022

| चेंस्ठ '               | तपरिाल                                                                     | संबंधित                                                                                                                                                                                                                                                            |
|------------------------|----------------------------------------------------------------------------|--------------------------------------------------------------------------------------------------------------------------------------------------------------------------------------------------------------------------------------------------------------------|
| स.९.३० से १०.००        | नाव नॉबर्णी व चहा अल्पोहार                                                 |                                                                                                                                                                                                                                                                    |
| स. १०,०० ते ११-३०<br>- | उद्घाटन समेरिम<br>विच्यक्कतन आल्यार्थण (स्वागत गील                         |                                                                                                                                                                                                                                                                    |
| ĝ                      | प्रास्ताविक<br>परिसंवाद आणि स्वाधत<br>उद्देशादन य संबोधन<br>अध्यक्षिय भाषण | प्रा.डॉ.अनिता एग. संदेवगर<br>तामवार्थ कांभासर करने दिवार्थ भेजा गीमकी,<br>प्रा.डॉ. पी.एस. पाटीख<br>(प्राडाई-पापकार्य प्रशांकाल क्रमकेंग्र)<br>प्रा.डॉ. वयन पाटील<br>(गिला: गणकारू, रियार्थ विकास क्षेत्रर व्यापंत्र)<br>भा.सी. अनुरुपाताई भीकार क्षेत्रर व्यापंत्र |
| स. 11.40 ते 12.40      | मंहिला आरोग्य - वैगंदीन जिल्लात घ्यावयाची<br>काळजी                         | प्रा.डॉ. स्थाग सोनवणे<br>(कारकार क्रिकेट स्थान प्रथम)                                                                                                                                                                                                              |
| दु. 1,00 ते 2.00       | महिलांसाठी पंचळर्न व आनुर्वेदिक उपचार                                      | डॉ. लिना घोषरी<br>(अधर्व श्रस्तिया, अन्धर्मर)                                                                                                                                                                                                                      |
|                        | g, 2.00 ते 2.30    भीजन                                                    |                                                                                                                                                                                                                                                                    |
| दु. २,३० से ३.३०       | व्यक्तिमत्व विकासासाठी निरोगी जिवनाचे महत्व                                | प्रा.डी.कोचन महाजन<br>(सम्बद्धिक स्वतिवास, स्थल क्रिक्स क्रिक्स                                                                                                                                                                                                    |
| दु. 3.30 ते 4.30       | महिला आरोग्य य प्रसार मध्यमे                                               | प्रा.डॉ.पवन पाटील<br>(चित्रक सम्बद्धक, विद्यार्थ विकास विमाग स्वर्धाय                                                                                                                                                                                              |
| 100 KK                 | दु. ४.३० ते ४.४५ . चहापान                                                  |                                                                                                                                                                                                                                                                    |
| दु.4.50 ते 5.05        | समारोप मनोगत                                                               | मा श्री अभिजीत भाऊ भोडारकर<br>क्रमासक बन्न सकत्व एन्यु सेवापटी, वनक्तेर                                                                                                                                                                                            |
|                        | दु.5.10 से 5.20 आभार/ राष्ट्रगीत                                           |                                                                                                                                                                                                                                                                    |

> \*\*\*...उद्घाटन समारंभ...\*\*\* गुरुवार दि. २४ मार्च २०२२, वेळ स. १०.०० वा. ठिकाण - ए.ज.ने समाजकार्य महाविद्यालय, अमळनेर

> > \*\*\*...उद्घाटक...\*\*\* मा.डॉ.धवन पाटील, जिल्हा सगन्वयक (विद्यार्थी विकास निभाग) क.ब.ची. उमदि जळगांव

\*\*\*...कार्यक्रमाचे अध्यक्ष...\*\*\* मा. सी. अनुरुपाताई अभिजीत भांडारकर, संघालक, श्रम साफत्य एज्यु-सोसा. अमळनेर

\*\*\*...प्रमुख अतिथी...\*\*\*

मा. श्री. अभिजीत सुभाष भांडारकर संवालक. श्रम शाफल्य एज्यु संस्त्र अन्तर्भर भा. प्र. प्राचार्य डॉ. पी. एस. पाटील थं.ज.ने. समाजकार्य गहाविवालय, अम्बनेर