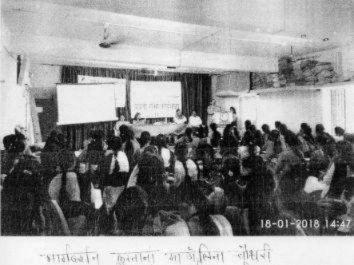

#### व्यक्तीमत्व विकास कार्यशाळा कार्यक्रमाचे नियोजन दि.24/03/2022

| चेंस्ठ '               | तपरिाल                                                                     | संबंधित                                                                                                                                                                                                                                                            |
|------------------------|----------------------------------------------------------------------------|--------------------------------------------------------------------------------------------------------------------------------------------------------------------------------------------------------------------------------------------------------------------|
| स.९.३० से १०.००        | नाव नॉबर्णी व चहा अल्पोहार                                                 |                                                                                                                                                                                                                                                                    |
| स. १०,०० ते ११-३०<br>- | उद्घाटन समेरिम<br>विच्यक्कतन आल्यार्थण (स्वागत गील                         |                                                                                                                                                                                                                                                                    |
| ĝ                      | प्रास्ताविक<br>परिसंवाद आणि स्वाधत<br>उद्देशादन य संबोधन<br>अध्यक्षिय भाषण | प्रा.डॉ.अनिता एग. संदेवगर<br>तामवार्थ कांभासर करने दिवार्थ भेजा गीमकी,<br>प्रा.डॉ. पी.एस. पाटीख<br>(प्राडाई-पापकार्य प्रशांकाल क्रमकेंग्र)<br>प्रा.डॉ. वयन पाटील<br>(गिला: गणकारू, रियार्थ विकास क्षेत्रर व्यापंत्र)<br>भा.सी. अनुरुपाताई भीकार क्षेत्रर व्यापंत्र |
| स. 11.40 ते 12.40      | मंहिला आरोग्य - वैगंदीन जिल्लात घ्यावयाची<br>काळजी                         | प्रा.डॉ. स्थाग सोनवणे<br>(कारकार क्रिकेट स्थान प्रथम)                                                                                                                                                                                                              |
| दु. 1,00 ते 2.00       | महिलांसाठी पंचळर्न व आनुर्वेदिक उपचार                                      | डॉ. लिना घोषरी<br>(अधर्व श्रस्तिया, अन्धर्मर)                                                                                                                                                                                                                      |
|                        | g, 2.00 ते 2.30    भीजन                                                    |                                                                                                                                                                                                                                                                    |
| दु. २,३० से ३.३०       | व्यक्तिमत्व विकासासाठी निरोगी जिवनाचे महत्व                                | प्रा.डी.कोचन महाजन<br>(सम्बद्धिक स्वतिवास, स्थल क्रिक्स क्रिक्स                                                                                                                                                                                                    |
| दु. 3.30 ते 4.30       | महिला आरोग्य य प्रसार मध्यमे                                               | प्रा.डॉ.पवन पाटील<br>(चित्रक सम्बद्धक, विद्यार्थ विकास विमाग स्वर्धाय                                                                                                                                                                                              |
| 100 KK                 | दु. ४.३० ते ४.४५ . चहापान                                                  |                                                                                                                                                                                                                                                                    |
| दु.4.50 ते 5.05        | समारोप मनोगत                                                               | मा श्री अभिजीत भाऊ भोडारकर<br>क्रमासक बन्न सकत्व एन्यु सेवापटी, वनक्तेर                                                                                                                                                                                            |
|                        | दु.5.10 से 5.20 आभार/ राष्ट्रगीत                                           |                                                                                                                                                                                                                                                                    |

> \*\*\*...उद्घाटन समारंभ...\*\*\* गुरुवार दि. २४ मार्च २०२२, वेळ स. १०.०० वा. ठिकाण - ए.ज.ने समाजकार्य महाविद्यालय, अमळनेर

> > \*\*\*...उद्घाटक...\*\*\* मा.डॉ.धवन पाटील, जिल्हा सगन्वयक (विद्यार्थी विकास निभाग) क.ब.ची. उमदि जळगांव