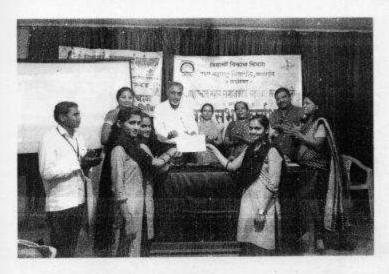

#### व्यक्तीमत्व विकास कार्यशाळा कार्यक्रमाचे नियोजन दि.24/03/2022

| चेंस्ठ '               | तपरिाल                                                                     | संबंधित                                                                                                                                                                                                                                                            |
|------------------------|----------------------------------------------------------------------------|--------------------------------------------------------------------------------------------------------------------------------------------------------------------------------------------------------------------------------------------------------------------|
| स.९.३० से १०.००        | नाव नॉबर्णी व चहा अल्पोहार                                                 |                                                                                                                                                                                                                                                                    |
| स. १०,०० ते ११-३०<br>- | उद्घाटन समेरिम<br>विच्यक्कतन आल्यार्थण (स्वागत गील                         |                                                                                                                                                                                                                                                                    |
| ĝ                      | प्रास्ताविक<br>परिसंवाद आणि स्वाधत<br>उद्देशादन य संबोधन<br>अध्यक्षिय भाषण | प्रा.डॉ.अनिता एग. संदेवगर<br>तामवार्थ कांभासर करने दिवार्थ भेजा गीमकी,<br>प्रा.डॉ. पी.एस. पाटीख<br>(प्राडाई-पापकार्य प्रशांकाल क्रमकेंग्र)<br>प्रा.डॉ. वयन पाटील<br>(गिला: गणकारू, रियार्थ विकास क्षेत्रर व्यापंत्र)<br>भा.सी. अनुरुपाताई भीकार क्षेत्रर व्यापंत्र |
| स. 11.40 ते 12.40      | मंहिला आरोग्य - वैगंदीन जिल्लात घ्यावयाची<br>काळजी                         | प्रा.डॉ. स्थाग सोनवणे<br>(कारकार क्रिकेट स्थान प्रथम)                                                                                                                                                                                                              |
| दु. 1,00 ते 2.00       | महिलांसाठी पंचळर्न व आनुर्वेदिक उपचार                                      | डॉ. लिना घोषरी<br>(अधर्व श्रस्तिया, अन्धर्मर)                                                                                                                                                                                                                      |
|                        | g, 2.00 ते 2.30    भीजन                                                    |                                                                                                                                                                                                                                                                    |
| दु. २,३० से ३.३०       | व्यक्तिमत्व विकासासाठी निरोगी जिवनाचे महत्व                                | प्रा.डी.कोचन महाजन<br>(सम्बद्धिक स्वतिवास, स्थल क्रिक्स क्रिक्स                                                                                                                                                                                                    |
| दु. 3.30 ते 4.30       | महिला आरोग्य य प्रसार मध्यमे                                               | प्रा.डॉ.पवन पाटील<br>(चित्रक सम्बद्धक, विद्यार्थ विकास विमाग स्वर्धाय                                                                                                                                                                                              |
| 100 KK                 | दु. ४.३० ते ४.४५ . चहापान                                                  |                                                                                                                                                                                                                                                                    |
| दु.4.50 ते 5.05        | समारोप मनोगत                                                               | मा श्री अभिजीत भाऊ भोडारकर<br>क्रमासक बन्न सकत्व एन्यु सेवापटी, वनक्तेर                                                                                                                                                                                            |
|                        | दु.5.10 से 5.20 आभार/ राष्ट्रगीत                                           |                                                                                                                                                                                                                                                                    |

> \*\*\*...उद्घाटन समारंभ...\*\*\* गुरुवार दि. २४ मार्च २०२२, वेळ स. १०.०० वा. ठिकाण - ए.ज.ने समाजकार्य महाविद्यालय, अमळनेर

> > \*\*\*...उद्घाटक...\*\*\* मा.डॉ.धवन पाटील, जिल्हा सगन्वयक (विद्यार्थी विकास निभाग) क.ब.ची. उमदि जळगांव

\*\*\*...कार्यक्रमाचे अध्यक्ष...\*\*\* मा. सी. अनुरुपाताई अभिजीत भांडारकर, संघालक, श्रम साफत्य एज्यु-सोसा. अमळनेर

\*\*\*...प्रमुख अतिथी...\*\*\*

मा. श्री. अभिजीत सुभाष भांडारकर संवालक. श्रम शाफल्य एज्यु संस्त्र अन्तर्भर भा. प्र. प्राचार्य डॉ. पी. एस. पाटील थं.ज.ने. समाजकार्य गहाविवालय, अम्बनेर