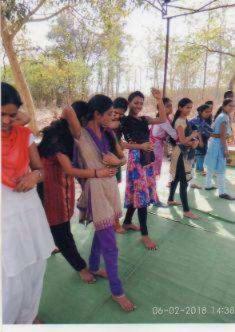

#### व्यक्तीमत्व विकास कार्यशाळा कार्यक्रमाचे नियोजन दि.24/03/2022

| चेंस्ठ '               | तपरिाल                                                                     | संबंधित                                                                                                                                                                                                                                                            |
|------------------------|----------------------------------------------------------------------------|--------------------------------------------------------------------------------------------------------------------------------------------------------------------------------------------------------------------------------------------------------------------|
| स.९.३० से १०.००        | नाव नॉबर्णी व चहा अल्पोहार                                                 |                                                                                                                                                                                                                                                                    |
| स. १०,०० ते ११-३०<br>- | उद्घाटन समेरिम<br>विच्यक्कतन आल्यार्थण (स्वागत गील                         |                                                                                                                                                                                                                                                                    |
| ĝ                      | प्रास्ताविक<br>परिसंवाद आणि स्वाधत<br>उद्देशादन य संबोधन<br>अध्यक्षिय भाषण | प्रा.डॉ.अनिता एग. संदेवगर<br>तामवार्थ कांभासर करने दिवार्थ भेजा गीमकी,<br>प्रा.डॉ. पी.एस. पाटीख<br>(प्राडाई-पापकार्य प्रशांकाल क्रमकेंग्र)<br>प्रा.डॉ. वयन पाटील<br>(गिला: गणकारू, रियार्थ विकास क्षेत्रर व्यापंत्र)<br>भा.सी. अनुरुपाताई भीकार क्षेत्रर व्यापंत्र |
| स. 11.40 ते 12.40      | मंहिला आरोग्य - वैगंदीन जिल्लात घ्यावयाची<br>काळजी                         | प्रा.डॉ. स्थाग सोनवणे<br>(कारकार क्रिकेट स्थान प्रथम)                                                                                                                                                                                                              |
| दु. 1,00 ते 2.00       | महिलांसाठी पंचळर्न व आनुर्वेदिक उपचार                                      | डॉ. लिना घोषरी<br>(अधर्व श्रस्तिया, अन्धर्मर)                                                                                                                                                                                                                      |
|                        | g, 2.00 ते 2.30    भीजन                                                    |                                                                                                                                                                                                                                                                    |
| दु. २,३० से ३.३०       | व्यक्तिमत्व विकासासाठी निरोगी जिवनाचे महत्व                                | प्रा.डी.कोचन महाजन<br>(सम्बद्धिक स्वतिवास, स्थल क्रिक्स क्रिक्स                                                                                                                                                                                                    |
| दु. 3.30 ते 4.30       | महिला आरोग्य य प्रसार मध्यमे                                               | प्रा.डॉ.पवन पाटील<br>(चित्रक सम्बद्धक, विद्यार्थ विकास विमाग स्वर्धाय                                                                                                                                                                                              |
| 100 KK                 | दु. ४.३० ते ४.४५ . चहापान                                                  |                                                                                                                                                                                                                                                                    |
| दु.4.50 ते 5.05        | समारोप मनोगत                                                               | मा श्री अभिजीत भाऊ भोडारकर<br>क्रमासक बन्न सकत्व एन्यु सेवापटी, वनक्तेर                                                                                                                                                                                            |
|                        | दु.5.10 से 5.20 आभार/ राष्ट्रगीत                                           |                                                                                                                                                                                                                                                                    |

> \*\*\*...उद्घाटन समारंभ...\*\*\* गुरुवार दि. २४ मार्च २०२२, वेळ स. १०.०० वा. ठिकाण - ए.ज.ने समाजकार्य महाविद्यालय, अमळनेर

> > \*\*\*...उद्घाटक...\*\*\* मा.डॉ.धवन पाटील, जिल्हा सगन्वयक (विद्यार्थी विकास निभाग) क.ब.ची. उमदि जळगांव

\*\*\*...कार्यक्रमाचे अध्यक्ष...\*\*\* मा. सी. अनुरुपाताई अभिजीत भांडारकर, संघालक, श्रम साफत्य एज्यु-सोसा. अमळनेर

\*\*\*...प्रमुख अतिथी...\*\*\*

मा. श्री. अभिजीत सुभाष भांडारकर संवालक. श्रम शाफल्य एज्यु संस्त्र अन्तर्भर भा. प्र. प्राचार्य डॉ. पी. एस. पाटील थं.ज.ने. समाजकार्य गहाविवालय, अम्बनेर