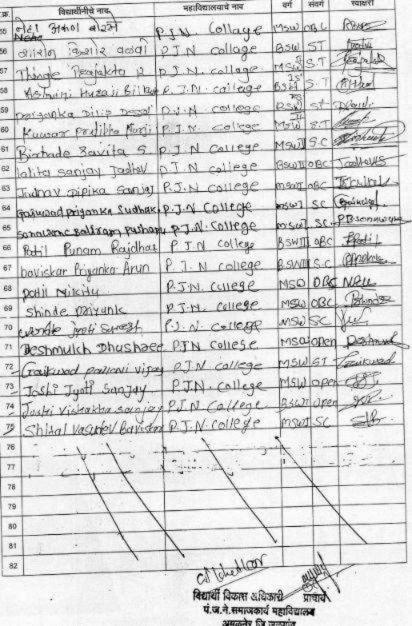

आयोजकार्य नाव:- पं ज ने समाजकार्य महाविद्यालय, अधळनेर

युवती सभा अंतर्गत विद्यार्थीनी व्यक्तिमत्व विकास कार्यशाळा हजेरीपत्राक विमांक: - 24/03/2022 स्वाक्षरी संवर्ग बहाविद्यालवाचे नाय विधार्थीनीचे नाव M.W. 1 P. T. N. Collage PISWIOSC भाउरासी ( MENTOBO P. J. N - Collage वाडील ्याता भाउत Brothe RSUMS C P. IN collage. आएसी व्यनस्य मास्त BSWIOBC P. IN Collage ICISH'S P. IN : Collage BSWTORC TORN POWT OBC WEARC आस्मारास P. J. N Collage BOWL NT p. J.N Collage Tabel 7 BSWIDNT D. IN . Collage प्राका 8 BSWEIGH P. T. N. Collage 9 P. T.N. Collage MSWIORG मरावत 10 BOWTH OBC P.T.N . collage विकीता अंग्रही 11 MSW75.T तवाकाल P.J.N Collage 12 MSW15.T P. J. N . Collage भावद 13 BSWIII S.7 P. J. N. Collage 21137 14 MSWIDE सहेद्रपिश P.TN collage 15 P. T. H. Collage MOUT OB dewell. गाजाद Depale. 16 187 STONE P. T. H. collage MENTORC ACTS 17 ज्यान अध्यास्य मध MERIOR GAR collage 18 प्राचा आवन्या P. T.N. Collage BSCOTTOBC Believe **।** शक्षाद 19 PJ.M. collage BSWITTET अध्यमा 81052 20 must obc PJ.N. College Bushing doords 21 242101 P. J. M. Colleage CKMJOBC वाद्य गोनाला PJ. N. Colleage. MSWIDBC SR-Viewale सूषमा शमसंदर 23 P.J. N. college. MSM-I OBC MODEL पारील विकिशंका दलात्रय 01504 CBC e shoull D.T.N. COMOC idoubil MSW OB C enter Contege do proj PJN-1843 PA