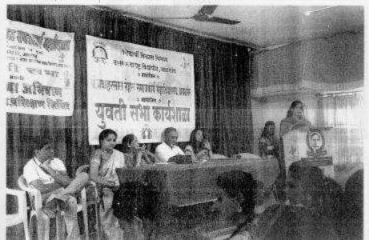

#### व्यक्तीमत्व विकास कार्यशाळा कार्यक्रमाचे नियोजन दि.24/03/2022

| चेंस्ठ '               | तपरिाल                                                                     | संबंधित                                                                                                                                                                                                                                                            |
|------------------------|----------------------------------------------------------------------------|--------------------------------------------------------------------------------------------------------------------------------------------------------------------------------------------------------------------------------------------------------------------|
| स.९.३० से १०.००        | नाव नॉबर्णी व चहा अल्पोहार                                                 |                                                                                                                                                                                                                                                                    |
| स. १०,०० ते ११-३०<br>- | उद्घाटन समेरिम<br>विच्यक्कतन आल्यार्थण (स्वागत गील                         |                                                                                                                                                                                                                                                                    |
| ĝ                      | प्रास्ताविक<br>परिसंवाद आणि स्वाधत<br>उद्देशादन य संबोधन<br>अध्यक्षिय भाषण | प्रा.डॉ.अनिता एग. संदेवगर<br>तामवार्थ कांभासर करने दिवार्थ भेजा गीमकी,<br>प्रा.डॉ. पी.एस. पाटीख<br>(प्राडाई-पापकार्य प्रशांकाल क्रमकेंग्र)<br>प्रा.डॉ. वयन पाटील<br>(गिला: गणकारू, रियार्थ विकास क्षेत्रर व्यापंत्र)<br>भा.सी. अनुरुपाताई भीकार क्षेत्रर व्यापंत्र |
| स. 11.40 ते 12.40      | मंहिला आरोग्य - वैगंदीन जिल्लात घ्यावयाची<br>काळजी                         | प्रा.डॉ. स्थाग सोनवणे<br>(कारकार क्रिकेट स्थान प्रथम)                                                                                                                                                                                                              |
| दु. 1,00 ते 2.00       | महिलांसाठी पंचळर्न व आनुर्वेदिक उपचार                                      | डॉ. लिना घोषरी<br>(अधर्व श्रस्तिया, अन्धर्मर)                                                                                                                                                                                                                      |
|                        | g, 2.00 ते 2.30    भीजन                                                    |                                                                                                                                                                                                                                                                    |
| दु. २,३० से ३.३०       | व्यक्तिमत्व विकासासाठी निरोगी जिवनाचे महत्व                                | प्रा.डी.कोचन महाजन<br>(सम्बद्धिक स्वतिवास, स्थल क्रिक्स क्रिक्स                                                                                                                                                                                                    |
| दु. 3.30 ते 4.30       | महिला आरोग्य य प्रसार मध्यमे                                               | प्रा.डॉ.पवन पाटील<br>(चित्रक सम्बद्धक, विद्यार्थ विकास विमाग स्वर्धाय                                                                                                                                                                                              |
| 100 KK                 | दु. ४.३० ते ४.४५ . चहापान                                                  |                                                                                                                                                                                                                                                                    |
| दु.4.50 ते 5.05        | समारोप मनोगत                                                               | मा श्री अभिजीत भाऊ भोडारकर<br>क्रमासक बन्न सकत्व एन्यु सेवापटी, वनक्तेर                                                                                                                                                                                            |
|                        | दु.5.10 से 5.20 आभार/ राष्ट्रगीत                                           |                                                                                                                                                                                                                                                                    |

> \*\*\*...उद्घाटन समारंभ...\*\*\* गुरुवार दि. २४ मार्च २०२२, वेळ स. १०.०० वा. ठिकाण - ए.ज.ने समाजकार्य महाविद्यालय, अमळनेर

> > \*\*\*...उद्घाटक...\*\*\* मा.डॉ.धवन पाटील, जिल्हा सगन्वयक (विद्यार्थी विकास निभाग) क.ब.ची. उमदि जळगांव

\*\*\*...कार्यक्रमाचे अध्यक्ष...\*\*\* मा. सी. अनुरुपाताई अभिजीत भांडारकर, संघालक, श्रम साफत्य एज्यु-सोसा. अमळनेर

\*\*\*...प्रमुख अतिथी...\*\*\*

मा. श्री. अभिजीत सुभाष भांडारकर संवालक. श्रम शाफल्य एज्यु संस्त्र अन्तर्भर भा. प्र. प्राचार्य डॉ. पी. एस. पाटील थं.ज.ने. समाजकार्य गहाविवालय, अम्बनेर