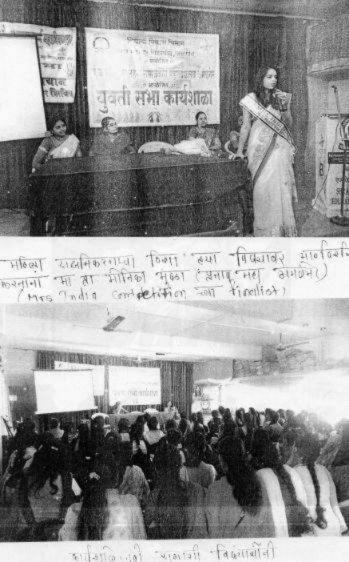

#### व्यक्तीमत्व विकास कार्यशाळा कार्यक्रमाचे नियोजन दि.24/03/2022

| चेंस्ठ '               | तपरिाल                                                                     | संबंधित                                                                                                                                                                                                                                                            |
|------------------------|----------------------------------------------------------------------------|--------------------------------------------------------------------------------------------------------------------------------------------------------------------------------------------------------------------------------------------------------------------|
| स.९.३० से १०.००        | नाव नॉबर्णी व चहा अल्पोहार                                                 |                                                                                                                                                                                                                                                                    |
| स. १०,०० ते ११-३०<br>- | उद्घाटन समेरिम<br>विच्यक्कतन आल्यार्थण (स्वागत गील                         |                                                                                                                                                                                                                                                                    |
| ĝ                      | प्रास्ताविक<br>परिसंवाद आणि स्वाधत<br>उद्देशादन य संबोधन<br>अध्यक्षिय भाषण | प्रा.डॉ.अनिता एग. संदेवगर<br>तामवार्थ कांभासर करने दिवार्थ भेजा गीमकी,<br>प्रा.डॉ. पी.एस. पाटीख<br>(प्राडाई-पापकार्य प्रशांकाल क्रमकेंग्र)<br>प्रा.डॉ. वयन पाटील<br>(गिला: गणकारू, रियार्थ विकास क्षेत्रर व्यापंत्र)<br>भा.सी. अनुरुपाताई भीकार क्षेत्रर व्यापंत्र |
| स. 11.40 ते 12.40      | मंहिला आरोग्य - वैगंदीन जिल्लात घ्यावयाची<br>काळजी                         | प्रा.डॉ. स्थाग सोनवणे<br>(कारकार क्रिकेट स्थान प्रथम)                                                                                                                                                                                                              |
| दु. 1,00 ते 2.00       | महिलांसाठी पंचळर्न व आनुर्वेदिक उपचार                                      | डॉ. लिना घोषरी<br>(अधर्व श्रस्तिया, अन्धर्मर)                                                                                                                                                                                                                      |
|                        | g, 2.00 ते 2.30    भीजन                                                    |                                                                                                                                                                                                                                                                    |
| दु. २,३० से ३.३०       | व्यक्तिमत्व विकासासाठी निरोगी जिवनाचे महत्व                                | प्रा.डी.कोचन महाजन<br>(सम्बद्धिक स्वतिवास, स्थल क्रिक्स क्रिक्स                                                                                                                                                                                                    |
| दु. 3.30 ते 4.30       | महिला आरोग्य य प्रसार मध्यमे                                               | प्रा.डॉ.पवन पाटील<br>(चित्रक सम्बद्धक, विद्यार्थ विकास विमाग स्वर्धाय                                                                                                                                                                                              |
| 100 KK                 | दु. ४.३० ते ४.४५ . चहापान                                                  |                                                                                                                                                                                                                                                                    |
| दु.4.50 ते 5.05        | समारोप मनोगत                                                               | मा श्री अभिजीत भाऊ भोडारकर<br>क्रमासक बन्न सकत्व एन्यु सेवापटी, वनक्तेर                                                                                                                                                                                            |
|                        | दु.5.10 से 5.20 आभार/ राष्ट्रगीत                                           |                                                                                                                                                                                                                                                                    |

> \*\*\*...उद्घाटन समारंभ...\*\*\* गुरुवार दि. २४ मार्च २०२२, वेळ स. १०.०० वा. ठिकाण - ए.ज.ने समाजकार्य महाविद्यालय, अमळनेर

> > \*\*\*...उद्घाटक...\*\*\* मा.डॉ.धवन पाटील, जिल्हा सगन्वयक (विद्यार्थी विकास निभाग) क.ब.ची. उमदि जळगांव

\*\*\*...कार्यक्रमाचे अध्यक्ष...\*\*\* मा. सी. अनुरुपाताई अभिजीत भांडारकर, संघालक, श्रम साफत्य एज्यु-सोसा. अमळनेर

\*\*\*...प्रमुख अतिथी...\*\*\*

मा. श्री. अभिजीत सुभाष भांडारकर संवालक. श्रम शाफल्य एज्यु संस्त्र अन्तर्भर भा. प्र. प्राचार्य डॉ. पी. एस. पाटील थं.ज.ने. समाजकार्य गहाविवालय, अम्बनेर