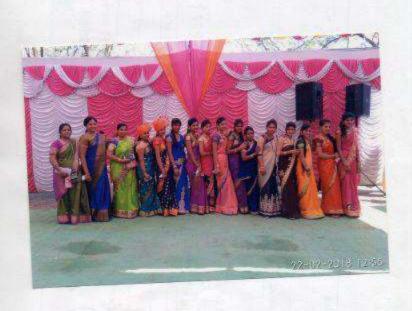

> \*\*\*...उद्घाटन समारंभ...\*\*\* गुरुवार दि. २४ मार्च २०२२, वेळ स. १०.०० वा. ठिकाण - ए.ज.ने समाजकार्य महाविद्यालय, अमळनेर

> > \*\*\*...उद्घाटक...\*\*\* मा.डॉ.धवन पाटील, जिल्हा सगन्वयक (विद्यार्थी विकास निभाग) क.ब.ची. उमदि जळगांव

\*\*\*...कार्यक्रमाचे अध्यक्ष...\*\*\* मा. सी. अनुरुपाताई अभिजीत भांडारकर, संघालक, श्रम साफत्य एज्यु-सोसा. अमळनेर

\*\*\*...प्रमुख अतिथी...\*\*\*

मा. श्री. अभिजीत सुभाष भांडारकर संवालक. श्रम शाफल्य एज्यु संस्त्र अन्तर्भर भा. प्र. प्राचार्य डॉ. पी. एस. पाटील थं.ज.ने. समाजकार्य गहाविवालय, अम्बनेर