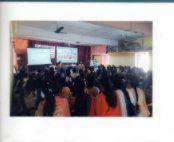

#### व्यक्तीमत्व विकास कार्यशाळा कार्यक्रमाचे नियोजन दि.24/03/2022

| चेंस्ठ '               | तपरिाल                                                                     | संबंधित                                                                                                                                                                                                                                                            |
|------------------------|----------------------------------------------------------------------------|--------------------------------------------------------------------------------------------------------------------------------------------------------------------------------------------------------------------------------------------------------------------|
| स.९.३० से १०.००        | नाव नॉबर्णी व चहा अल्पोहार                                                 |                                                                                                                                                                                                                                                                    |
| स. १०,०० ते ११-३०<br>- | उद्घाटन समेरिम<br>विच्यक्कतन आल्यार्थण (स्वागत गील                         |                                                                                                                                                                                                                                                                    |
| ĝ                      | प्रास्ताविक<br>परिसंवाद आणि स्वाधत<br>उद्देशादन य संबोधन<br>अध्यक्षिय भाषण | प्रा.डॉ.अनिता एग. संदेवगर<br>तामवार्थ कांभासर करने दिवार्थ भेजा गीमकी,<br>प्रा.डॉ. पी.एस. पाटीख<br>(प्राडाई-पापकार्य प्रशांकाल क्रमकेंग्र)<br>प्रा.डॉ. वयन पाटील<br>(गिला: गणकारू, रियार्थ विकास क्षेत्रर व्यापंत्र)<br>भा.सी. अनुरुपाताई भीकार क्षेत्रर व्यापंत्र |
| स. 11.40 ते 12.40      | मंहिला आरोग्य - वैगंदीन जिल्लात घ्यावयाची<br>काळजी                         | प्रा.डॉ. स्थाग सोनवणे<br>(कारकार क्रिकेट स्थान प्रथम)                                                                                                                                                                                                              |
| दु. 1,00 ते 2.00       | महिलांसाठी पंचळर्न व आनुर्वेदिक उपचार                                      | डॉ. लिना घोषरी<br>(अधर्व श्रस्तिया, अन्धर्मर)                                                                                                                                                                                                                      |
|                        | g, 2.00 ते 2.30    भीजन                                                    |                                                                                                                                                                                                                                                                    |
| दु. २,३० से ३.३०       | व्यक्तिमत्व विकासासाठी निरोगी जिवनाचे महत्व                                | प्रा.डी.कोचन महाजन<br>(सम्बद्धिक स्वतिवास, स्थल क्रिक्स क्रिक्स                                                                                                                                                                                                    |
| दु. 3.30 ते 4.30       | महिला आरोग्य य प्रसार मध्यमे                                               | प्रा.डॉ.पवन पाटील<br>(चित्रक सम्बद्धक, विद्यार्थ विकास विमाग स्वर्धाय                                                                                                                                                                                              |
| 100 KK                 | दु. ४.३० ते ४.४५ . चहापान                                                  |                                                                                                                                                                                                                                                                    |
| दु.4.50 ते 5.05        | समारोप मनोगत                                                               | मा श्री अभिजीत भाऊ भोडारकर<br>क्रमासक बन्न सकत्व एन्यु सेवापटी, वनक्तेर                                                                                                                                                                                            |
|                        | दु.5.10 से 5.20 आभार/ राष्ट्रगीत                                           |                                                                                                                                                                                                                                                                    |

> \*\*\*...उद्घाटन समारंभ...\*\*\* गुरुवार दि. २४ मार्च २०२२, वेळ स. १०.०० वा. ठिकाण - ए.ज.ने समाजकार्य महाविद्यालय, अमळनेर

> > \*\*\*...उद्घाटक...\*\*\* मा.डॉ.धवन पाटील, जिल्हा सगन्वयक (विद्यार्थी विकास निभाग) क.ब.ची. उमदि जळगांव

\*\*\*...कार्यक्रमाचे अध्यक्ष...\*\*\* मा. सी. अनुरुपाताई अभिजीत भांडारकर, संघालक, श्रम साफत्य एज्यु-सोसा. अमळनेर

\*\*\*...प्रमुख अतिथी...\*\*\*

मा. श्री. अभिजीत सुभाष भांडारकर संवालक. श्रम शाफल्य एज्यु संस्त्र अन्तर्भर भा. प्र. प्राचार्य डॉ. पी. एस. पाटील थं.ज.ने. समाजकार्य गहाविवालय, अम्बनेर