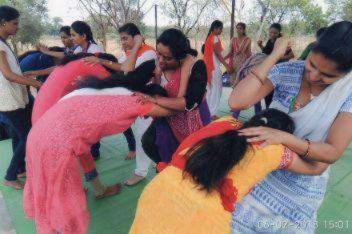

#### व्यक्तीमत्व विकास कार्यशाळा कार्यक्रमाचे नियोजन दि.24/03/2022

| चेंस्ठ '               | तपरिाल                                                                     | संबंधित                                                                                                                                                                                                                                                            |
|------------------------|----------------------------------------------------------------------------|--------------------------------------------------------------------------------------------------------------------------------------------------------------------------------------------------------------------------------------------------------------------|
| स.९.३० से १०.००        | नाव नॉबर्णी व चहा अल्पोहार                                                 |                                                                                                                                                                                                                                                                    |
| स. १०,०० ते ११-३०<br>- | उद्घाटन समेरिम<br>विच्यक्कतन आल्यार्थण (स्वागत गील                         |                                                                                                                                                                                                                                                                    |
| ĝ                      | प्रास्ताविक<br>परिसंवाद आणि स्वाधत<br>उद्देशादन य संबोधन<br>अध्यक्षिय भाषण | प्रा.डॉ.अनिता एग. संदेवगर<br>तामवार्थ कांभासर करने दिवार्थ भेजा गीमकी,<br>प्रा.डॉ. पी.एस. पाटीख<br>(प्राडाई-पापकार्य प्रशांकाल क्रमकेंग्र)<br>प्रा.डॉ. वयन पाटील<br>(गिला: गणकारू, रियार्थ विकास क्षेत्रर व्यापंत्र)<br>भा.सी. अनुरुपाताई भीकार क्षेत्रर व्यापंत्र |
| स. 11.40 ते 12.40      | मंहिला आरोग्य - वैगंदीन जिल्लात घ्यावयाची<br>काळजी                         | प्रा.डॉ. स्थाग सोनवणे<br>(कारकार क्रिकेट स्थान प्रथम)                                                                                                                                                                                                              |
| दु. 1,00 ते 2.00       | महिलांसाठी पंचळर्न व आनुर्वेदिक उपचार                                      | डॉ. लिना घोषरी<br>(अधर्व श्रस्तिया, अन्धर्मर)                                                                                                                                                                                                                      |
|                        | g, 2.00 ते 2.30    भीजन                                                    |                                                                                                                                                                                                                                                                    |
| दु. २,३० से ३.३०       | व्यक्तिमत्व विकासासाठी निरोगी जिवनाचे महत्व                                | प्रा.डी.कोचन महाजन<br>(सम्बद्धिक स्वतिवास, स्थल क्रिक्स क्रिक्स                                                                                                                                                                                                    |
| दु. 3.30 ते 4.30       | महिला आरोग्य य प्रसार मध्यमे                                               | प्रा.डॉ.पवन पाटील<br>(चित्रक सम्बद्धक, विद्यार्थ विकास विमाग स्वर्धाय                                                                                                                                                                                              |
| 100 KK                 | दु. ४.३० ते ४.४५ . चहापान                                                  |                                                                                                                                                                                                                                                                    |
| दु.4.50 ते 5.05        | समारोप मनोगत                                                               | मा श्री अभिजीत भाऊ भोडारकर<br>क्रमासक बन्न सकत्व एन्यु सेवापटी, वनक्तेर                                                                                                                                                                                            |
|                        | दु.5.10 से 5.20 आभार/ राष्ट्रगीत                                           |                                                                                                                                                                                                                                                                    |

> \*\*\*...उद्घाटन समारंभ...\*\*\* गुरुवार दि. २४ मार्च २०२२, वेळ स. १०.०० वा. ठिकाण - ए.ज.ने समाजकार्य महाविद्यालय, अमळनेर

> > \*\*\*...उद्घाटक...\*\*\* मा.डॉ.धवन पाटील, जिल्हा सगन्वयक (विद्यार्थी विकास निभाग) क.ब.ची. उमदि जळगांव

\*\*\*...कार्यक्रमाचे अध्यक्ष...\*\*\* मा. सी. अनुरुपाताई अभिजीत भांडारकर, संघालक, श्रम साफत्य एज्यु-सोसा. अमळनेर

\*\*\*...प्रमुख अतिथी...\*\*\*

मा. श्री. अभिजीत सुभाष भांडारकर संवालक. श्रम शाफल्य एज्यु संस्त्र अन्तर्भर भा. प्र. प्राचार्य डॉ. पी. एस. पाटील थं.ज.ने. समाजकार्य गहाविवालय, अम्बनेर