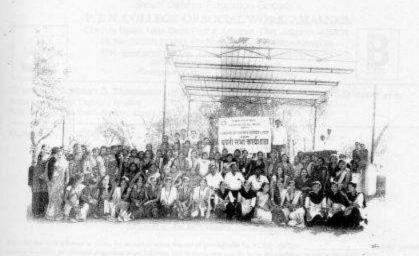

#### व्यक्तीमत्व विकास कार्यशाळा कार्यक्रमाचे नियोजन दि.24/03/2022

| चेंस्ठ '               | तपरिाल                                                                     | संबंधित                                                                                                                                                                                                                                                            |
|------------------------|----------------------------------------------------------------------------|--------------------------------------------------------------------------------------------------------------------------------------------------------------------------------------------------------------------------------------------------------------------|
| स.९.३० से १०.००        | नाव नॉबर्णी व चहा अल्पोहार                                                 |                                                                                                                                                                                                                                                                    |
| स. १०,०० ते ११-३०<br>- | उद्घाटन समेरिम<br>विच्यक्कतन आल्यार्थण (स्वागत गील                         |                                                                                                                                                                                                                                                                    |
| ĝ                      | प्रास्ताविक<br>परिसंवाद आणि स्वाधत<br>उद्देशादन य संबोधन<br>अध्यक्षिय भाषण | प्रा.डॉ.अनिता एग. संदेवगर<br>तामवार्थ कांभासर करने दिवार्थ भेजा गीमकी,<br>प्रा.डॉ. पी.एस. पाटीख<br>(प्राडाई-पापकार्य प्रशांकाल क्रमकेंग्र)<br>प्रा.डॉ. वयन पाटील<br>(गिला: गणकारू, रियार्थ विकास क्षेत्रर व्यापंत्र)<br>भा.सी. अनुरुपाताई भीकार क्षेत्रर व्यापंत्र |
| स. 11.40 ते 12.40      | मंहिला आरोग्य - वैगंदीन जिल्लात घ्यावयाची<br>काळजी                         | प्रा.डॉ. स्थाग सोनवणे<br>(कारकार क्रिकेट स्थान प्रथम)                                                                                                                                                                                                              |
| दु. 1,00 ते 2.00       | महिलांसाठी पंचळर्न व आनुर्वेदिक उपचार                                      | डॉ. लिना घोषरी<br>(अधर्व श्रस्तिया, अन्धर्मर)                                                                                                                                                                                                                      |
|                        | g, 2.00 ते 2.30    भीजन                                                    |                                                                                                                                                                                                                                                                    |
| दु. २,३० से ३.३०       | व्यक्तिमत्व विकासासाठी निरोगी जिवनाचे महत्व                                | प्रा.डी.कोचन महाजन<br>(सम्बद्धिक स्वतिवास, स्थल क्रिक्स क्रिक्स                                                                                                                                                                                                    |
| दु. 3.30 ते 4.30       | महिला आरोग्य य प्रसार मध्यमे                                               | प्रा.डॉ.पवन पाटील<br>(चित्रक सम्बद्धक, विद्यार्थ विकास विमाग स्वर्धाय                                                                                                                                                                                              |
| 100 KK                 | दु. ४.३० ते ४.४५ . चहापान                                                  |                                                                                                                                                                                                                                                                    |
| दु.4.50 ते 5.05        | समारोप मनोगत                                                               | मा श्री अभिजीत भाऊ भोडारकर<br>क्रमासक बन्न सकत्व एन्यु सेवापटी, वनक्तेर                                                                                                                                                                                            |
|                        | दु.5.10 से 5.20 आभार/ राष्ट्रगीत                                           |                                                                                                                                                                                                                                                                    |

> \*\*\*...उद्घाटन समारंभ...\*\*\* गुरुवार दि. २४ मार्च २०२२, वेळ स. १०.०० वा. ठिकाण - ए.ज.ने समाजकार्य महाविद्यालय, अमळनेर

> > \*\*\*...उद्घाटक...\*\*\* मा.डॉ.धवन पाटील, जिल्हा सगन्वयक (विद्यार्थी विकास निभाग) क.ब.ची. उमदि जळगांव

\*\*\*...कार्यक्रमाचे अध्यक्ष...\*\*\* मा. सी. अनुरुपाताई अभिजीत भांडारकर, संघालक, श्रम साफत्य एज्यु-सोसा. अमळनेर

\*\*\*...प्रमुख अतिथी...\*\*\*

मा. श्री. अभिजीत सुभाष भांडारकर संवालक. श्रम शाफल्य एज्यु संस्त्र अन्तर्भर भा. प्र. प्राचार्य डॉ. पी. एस. पाटील थं.ज.ने. समाजकार्य गहाविवालय, अम्बनेर