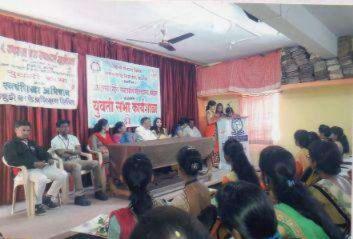

#### व्यक्तीमत्व विकास कार्यशाळा कार्यक्रमाचे नियोजन दि.24/03/2022

| चेंस्ठ '               | तपरिाल                                                                     | संबंधित                                                                                                                                                                                                                                                            |
|------------------------|----------------------------------------------------------------------------|--------------------------------------------------------------------------------------------------------------------------------------------------------------------------------------------------------------------------------------------------------------------|
| स.९.३० से १०.००        | नाव नॉबर्णी व चहा अल्पोहार                                                 |                                                                                                                                                                                                                                                                    |
| स. १०,०० ते ११-३०<br>- | उद्घाटन समेरिम<br>विच्यक्कतन आल्यार्थण (स्वागत गील                         |                                                                                                                                                                                                                                                                    |
| ĝ                      | प्रास्ताविक<br>परिसंवाद आणि स्वाधत<br>उद्देशादन य संबोधन<br>अध्यक्षिय भाषण | प्रा.डॉ.अनिता एग. संदेवगर<br>तामवार्थ कांभासर करने दिवार्थ भेजा गीमकी,<br>प्रा.डॉ. पी.एस. पाटीख<br>(प्राडाई-पापकार्य प्रशांकाल क्रमकेंग्र)<br>प्रा.डॉ. वयन पाटील<br>(गिला: गणकारू, रियार्थ विकास क्षेत्रर व्यापंत्र)<br>भा.सी. अनुरुपाताई भीकार क्षेत्रर व्यापंत्र |
| स. 11.40 ते 12.40      | मंहिला आरोग्य - वैगंदीन जिल्लात घ्यावयाची<br>काळजी                         | प्रा.डॉ. स्थाग सोनवणे<br>(कारकार क्रिकेट स्थान प्रथम)                                                                                                                                                                                                              |
| दु. 1,00 ते 2.00       | महिलांसाठी पंचळर्न व आनुर्वेदिक उपचार                                      | डॉ. लिना घोषरी<br>(अधर्व श्रस्तिया, अन्धर्मर)                                                                                                                                                                                                                      |
|                        | g, 2.00 ते 2.30    भीजन                                                    |                                                                                                                                                                                                                                                                    |
| दु. २,३० से ३.३०       | व्यक्तिमत्व विकासासाठी निरोगी जिवनाचे महत्व                                | प्रा.डी.कोचन महाजन<br>(सम्बद्धिक स्वतिवास, स्थल क्रिक्स क्रिक्स                                                                                                                                                                                                    |
| दु. 3.30 ते 4.30       | महिला आरोग्य य प्रसार मध्यमे                                               | प्रा.डॉ.पवन पाटील<br>(चित्रक सम्बद्धक, विद्यार्थ विकास विमाग स्वर्धाय                                                                                                                                                                                              |
| 100 KK                 | दु. ४.३० ते ४.४५ . चहापान                                                  |                                                                                                                                                                                                                                                                    |
| दु.4.50 ते 5.05        | समारोप मनोगत                                                               | मा श्री अभिजीत भाऊ भोडारकर<br>क्रमासक बन्न सकत्व एन्यु सेवापटी, वनक्तेर                                                                                                                                                                                            |
|                        | दु.5.10 से 5.20 आभार/ राष्ट्रगीत                                           |                                                                                                                                                                                                                                                                    |

> \*\*\*...उद्घाटन समारंभ...\*\*\* गुरुवार दि. २४ मार्च २०२२, वेळ स. १०.०० वा. ठिकाण - ए.ज.ने समाजकार्य महाविद्यालय, अमळनेर

> > \*\*\*...उद्घाटक...\*\*\* मा.डॉ.धवन पाटील, जिल्हा सगन्वयक (विद्यार्थी विकास निभाग) क.ब.ची. उमदि जळगांव

\*\*\*...कार्यक्रमाचे अध्यक्ष...\*\*\* मा. सी. अनुरुपाताई अभिजीत भांडारकर, संघालक, श्रम साफत्य एज्यु-सोसा. अमळनेर

\*\*\*...प्रमुख अतिथी...\*\*\*

मा. श्री. अभिजीत सुभाष भांडारकर संवालक. श्रम शाफल्य एज्यु संस्त्र अन्तर्भर भा. प्र. प्राचार्य डॉ. पी. एस. पाटील थं.ज.ने. समाजकार्य गहाविवालय, अम्बनेर