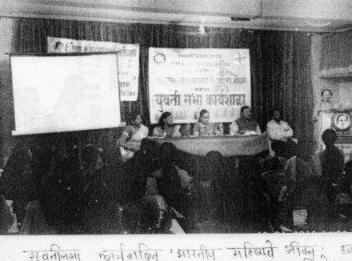

> \*\*\*...उद्घाटन समारंभ...\*\*\* गुरुवार दि. २४ मार्च २०२२, वेळ स. १०.०० वा. ठिकाण - ए.ज.ने समाजकार्य महाविद्यालय, अमळनेर

> > \*\*\*...उद्घाटक...\*\*\* मा.डॉ.धवन पाटील, जिल्हा सगन्वयक (विद्यार्थी विकास निभाग) क.ब.ची. उमदि जळगांव

\*\*\*...कार्यक्रमाचे अध्यक्ष...\*\*\* मा. सी. अनुरुपाताई अभिजीत भांडारकर, संघालक, श्रम साफत्य एज्यु-सोसा. अमळनेर

\*\*\*...प्रमुख अतिथी...\*\*\*

मा. श्री. अभिजीत सुभाष भांडारकर संवालक. श्रम शाफल्य एज्यु संस्त्र अन्तर्भर भा. प्र. प्राचार्य डॉ. पी. एस. पाटील थं.ज.ने. समाजकार्य गहाविवालय, अम्बनेर