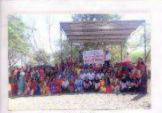

> \*\*\*...उद्घाटन समारंभ...\*\*\* गुरुवार दि. २४ मार्च २०२२, वेळ स. १०.०० वा. ठिकाण - ए.ज.ने समाजकार्य महाविद्यालय, अमळनेर

> > \*\*\*...उद्घाटक...\*\*\* मा.डॉ.धवन पाटील, जिल्हा सगन्वयक (विद्यार्थी विकास निभाग) क.ब.ची. उमदि जळगांव

\*\*\*...कार्यक्रमाचे अध्यक्ष...\*\*\* मा. सी. अनुरुपाताई अभिजीत भांडारकर, संघालक, श्रम साफत्य एज्यु-सोसा. अमळनेर

\*\*\*...प्रमुख अतिथी...\*\*\*

मा. श्री. अभिजीत सुभाष भांडारकर संवालक. श्रम शाफल्य एज्यु संस्त्र अन्तर्भर भा. प्र. प्राचार्य डॉ. पी. एस. पाटील थं.ज.ने. समाजकार्य गहाविवालय, अम्बनेर