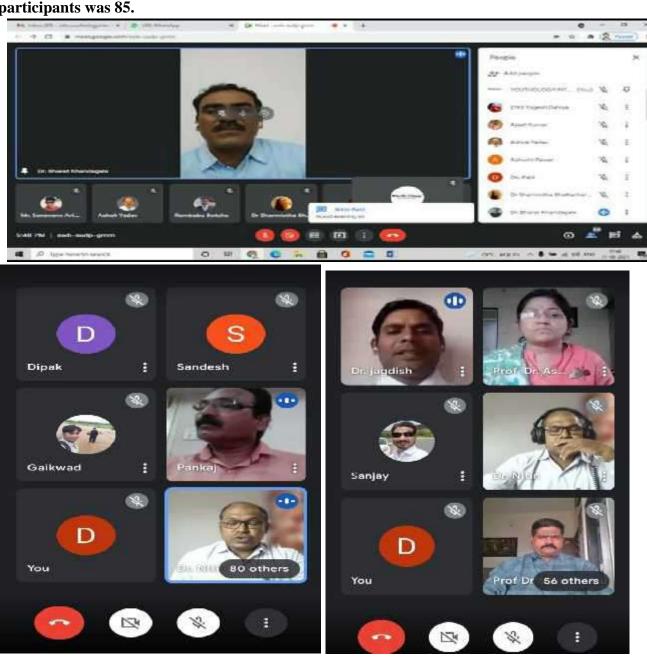

Note - E-certificate will be provided to the participants after submmitting the feedback form

Join us on Google Meet - https://meet.google.com/nkd-fzea-wbh-Registration Link - https://forms.gle/qNvwQUJrsZS2ZKFv5

No Registration fee

• National level online one week Research Methodology Workshop on "Social Work Research" dated 14<sup>th</sup> to 19<sup>th</sup> Sept. 2021, Total participants – 95.

• One Day Field Project Orientation Program for FY BSW and FY MSW at Jalgaon on dated 30 July 2017. Total participants – 76.