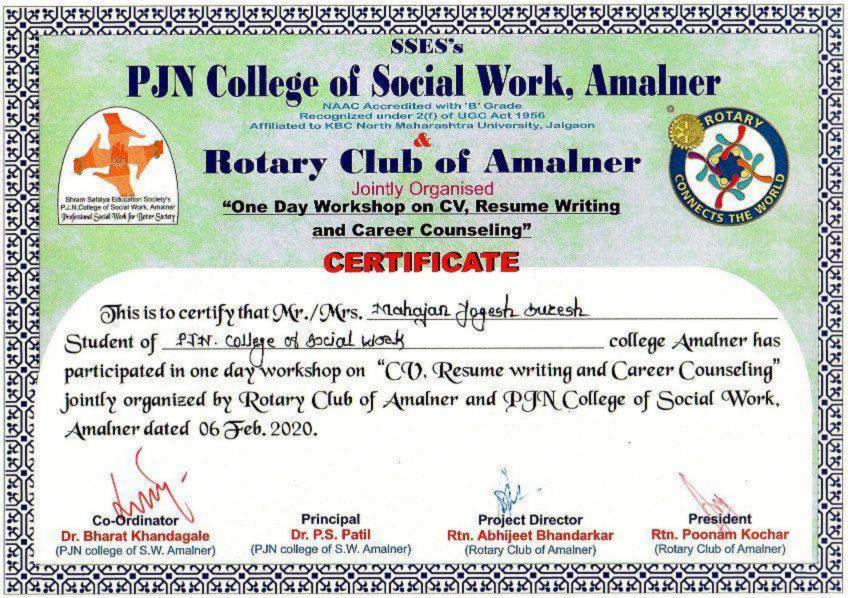

Special Program on How to face interview and Career counseling organized by Placement Cell and Students Development Committee & Sponsored by Rotary Club Amalner on dated 06<sup>th</sup> Feb. 2020 and total participants was 70.