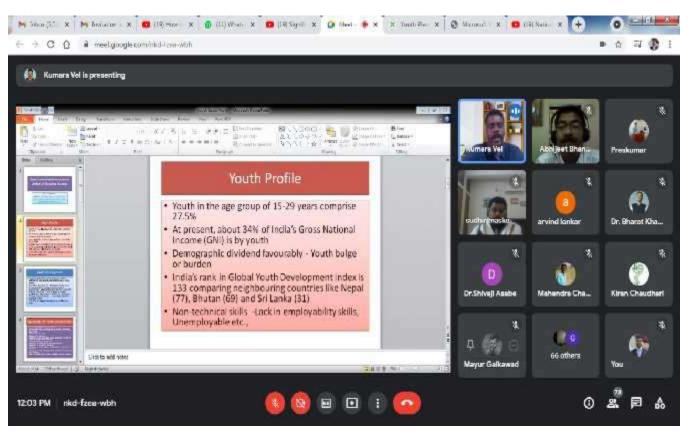

#### SIGNIFICANCE OF SOCIAL WORK PROFESSION FOR YOUTH DEVELOPMENT IN INDIA

On dated 13 August 2021, Time - 11.00 am.

SHRI. SUBHASH D. BHANDARKAR (Chairman, SSES, Amalner) (B.E.Mech.)

DR. S.KUMARAVEL
(Faculty & Sub. Expert)
RGNIYD, Ministry of Youth
Affairs & Sport Govt.of India
Topic - Youth Social Work Practice
in the Context of Emerging
Scenario