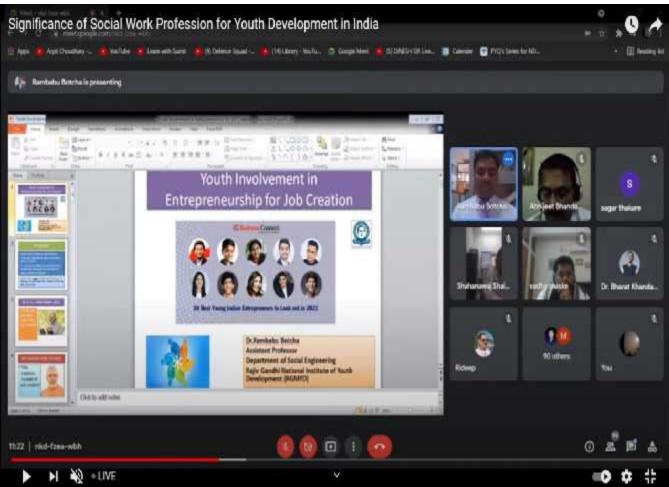

### Key Speakers

DR. RAMBABU BOTCHA
(Faculty & Sub. Expert)
RGNIYD, Ministry of Youth
Affairs & Sport Govt.of India
Topic - Youth Involvement in
Entrepreneurship for Job
Creation and Role of Social Work