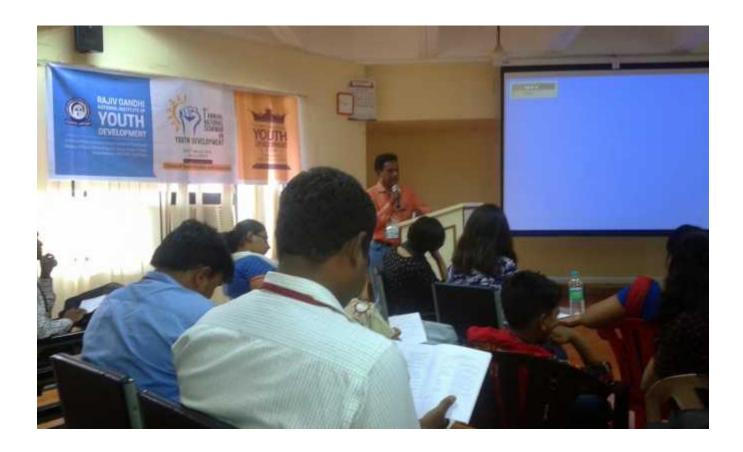

#### SIGNIFICANCE OF SOCIAL WORK PROFESSION FOR YOUTH DEVELOPMENT IN INDIA

On dated 13 August 2021, Time - 11.00 am.

SHRI. SUBHASH D. BHANDARKAR (Chairman, SSES, Amalner) (B.E.Mech.)

DR. S.KUMARAVEL
(Faculty & Sub. Expert)
RGNIYD, Ministry of Youth
Affairs & Sport Govt.of India
Topic - Youth Social Work Practice
in the Context of Emerging
Scenario

### Key Speakers

DR. RAMBABU BOTCHA
(Faculty & Sub. Expert)
RGNIYD, Ministry of Youth
Affairs & Sport Govt.of India
Topic - Youth Involvement in
Entrepreneurship for Job
Creation and Role of Social Work

MR. SUDHIR MHASKE (Faculty & Sub Expert) Dept. of Social work, University of Delhi Topic - Professional Social Work for Youth Development