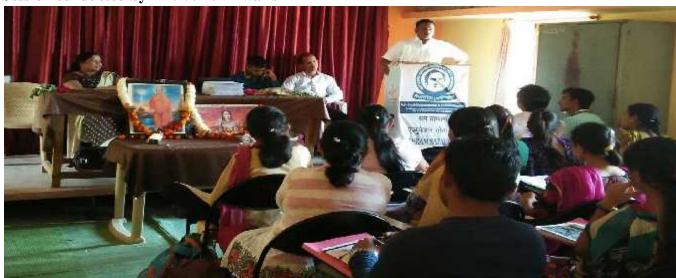

Interactions with participants by Dr. Bharat D. Khandagale, Placement Cell Coordinator

Students / participants opinions and feedback about workshop.

• Student's interaction with Alumni on field experiences and job opportunities for social worker on dated 10-Apr-2020 and 65 students participated.

Special Program on How to face interview and Career counseling organized by Placement Cell and Students Development Committee & Sponsored by Rotary Club Amalner on dated 06<sup>th</sup> Feb. 2020 and total participants was 70.