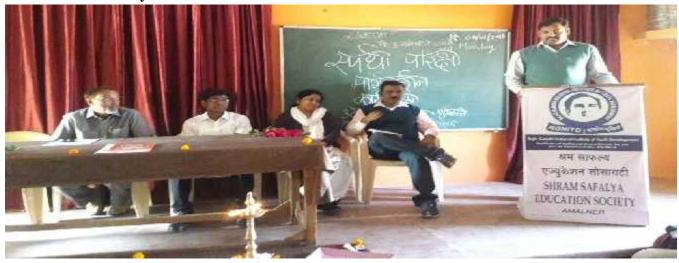

## 3.2.2 Number of workshops/seminars/conferences including programs conducted on Research Methodology, Intellectual Property Rights (IPR) and entrepreneurship during the last five year

• One Day Webinar on Social Work With Women organized on dated 23 June 2020– (Total Students Participated -79, Resource person – Dr. Sambodhi Deshpande, Asst. Professor, Social Work College, Chopada Dist. Jalgaon).

• National Commission for Women (NCW) Program – Nation Wide Competition on Laws for Women organized on dated - 24-Dec-2018. (Total Students Participated -56, Resource Peron – Adv. Ankush Patil).

 One day National Level webinar on "Significance of Social Work Profession for Youth Development in India" with collaboration of Rotary Club Amalner on dated 13 Aug. 2021, resource person was 1. Dr. Rambab Botcha Asst. Professor, RGNIYD, Chennai 2. Dr. Kumarvelu, Asst. Professor, RGNIYD, Chennai 3. Prof. Sudhir Mhaske, Asst. Professor, Delhi University.