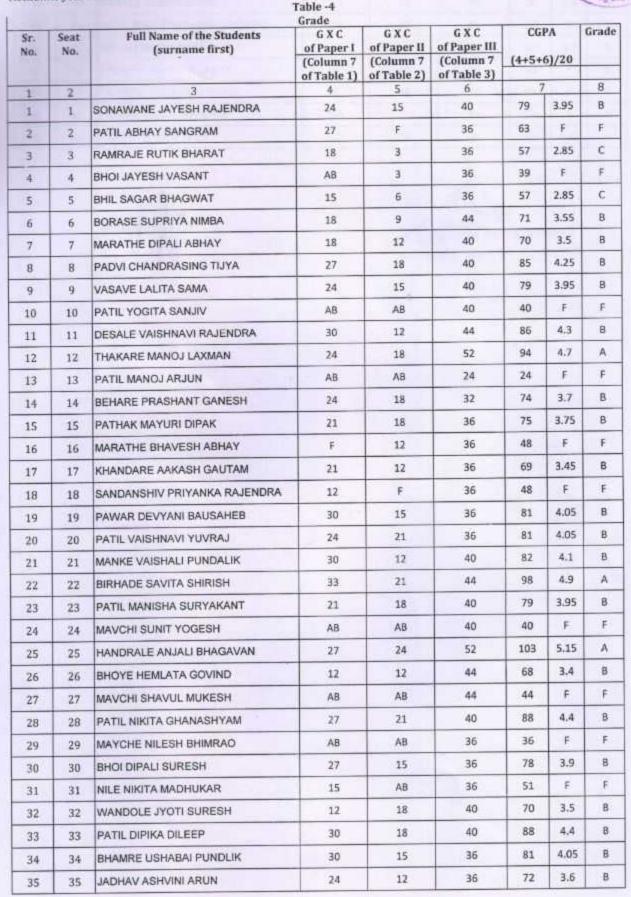

an    | V | 18 | 6  | 32 | 56 | 2.8  | с |                |
| 54 | 54 | Pawar Amit Dagadu          | V | 15 | 6  | 32 | 53 | 2.65 | с |                |
| 55 | 55 | Patil Ashvini Pramod       | L | 27 | 27 | 36 | 90 | 4.5  | B |                |
| 56 | 56 | Bhavsar Prasad Pralhad     | V | 21 | 15 | 32 | 68 | 3.4  | 8 | 1              |

Co-ordinater

I/c Principal Pt. Jawaharlat Nehru College - Soural Work Amalner Dist. Julgaon

## अच्यादेश १८१ अूतर्गत करियर ओरिएंटेड कोर्स प्रमाणपत्र/पदविका/उन्नत पदविका/

पदव्युत्तर पदविका अभ्यासक्रमाच्या उतीर्ण विद्यार्थ्यांची CGPA व Grad कळविण्यासंदर्भातील

### प्रयञ्न (तक्ता - १)

Name of Collge : P. J. N. COLLEGE OF SOCIAL WORK, AMALNER Course Name (Full): "Certificate Course in Community Health And Social Work Intervention " Accadmic year :-2020-21



| 36 | 36 | NIKAM PALLAVI SHANKAR      | 27 | 12 | 36 | 75 | 3.75 | 18 |   |
|----|----|----------------------------|----|----|----|----|------|----|---|
| 37 | 37 | BANSODE ARTI KISAN         | 18 | 9  | 40 | 67 | 3.35 | 8  |   |
| 38 | 38 | DESHMUKH NIKHIL RAVINDRA   | 24 | 12 | 36 | 72 | 3.6  | 8  |   |
| 39 | 39 | SONAWANE SWANAND RAJESH    | 24 | 9  | 36 | 69 | 3.45 | 8  |   |
| 40 | 40 | DESALE SEEMA SUNIL         | 18 | 12 | 40 | 70 | 3.5  | в  | 1 |
| 41 | 41 | PATIL BHOLERAJ HARICHANDRA | AB | AB | 36 | 36 | F    | F  |   |
| 42 | 42 | GAVALI MADHURI KHANDU      | 18 | 12 | 36 | 66 | 3.3  | 8  | ] |
| 43 | 43 | PAWARA DIVANYA JANYA       | F  | AB | 36 | 36 | F    | Ŧ  | 1 |
| 44 | 44 | PAWARA YOGESH SHIVAJI      | 6  | AB | 36 | 42 | F    | F  | 1 |
| 45 | 45 | PAWAR RAHUL RAMD