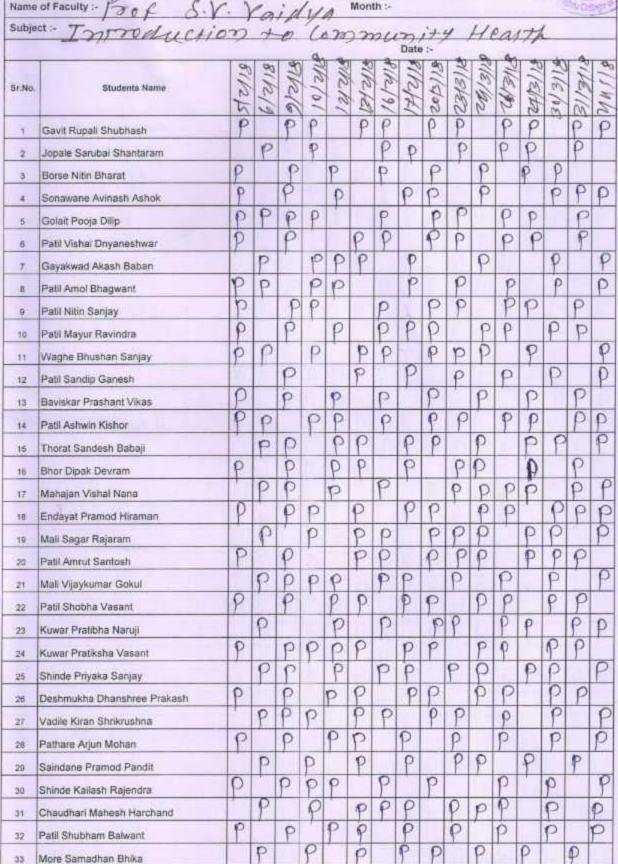

P P P P p p P 42 Dhangar Tanmaya Sachin p P þ P P 43 Mali Vishal Murlidhar P P Maychi Pritesh Ilas 44 P p P 45 Varule Nitin Vijendra P P Patil Sham Bansilal 46 P P P P P Pawar Chetan Vishnu 47 P P P P P 49 Shisode Priyanka Avinash P p p P P P 49 Saindane Pradip Datatrya P p P p P Mali Pankaj Sanjay P P 50 51 Patil Manisha Rajendra p P P 52 Patil Kavita Nimba ρ p p P 53 Patil Pooja Sudhakarrao p Pawar Gitanjali Vilas P 54 ۴ p P 55 Shirsath Sapana Naval P P P -56 Patil Madhuri Ramial P P P P P p P P P 57 Patil Nandkishor Bhikan p Pawar Amit Dagadu 58 p P P P P 59 Patil Ashvini Pramod P P p P P P 60 Bhavsar Prasad Pralhad



### PANDIT JAWAHARLAL NEHRU COLLEGE OF SOCIAL WORK AMALNER

Shram Safalya Education Society's Amalnar 181 List of Community Health Students Attendent Sheet YEAR 2017-18



#### Shram Safalya Education Society's PANDIT JAWAHARLAL NEHRU COLLEGE OF SOCIAL WORK AMALNER 181 List of Community Health Students Attendent Sheet

YEAR 2017-18

| Name   | of Faculty :-              |    |   |   |   |   | Mon | th :- |      |      |     |   |     |   | 73 | (the ca | _   |
|--------|----------------------------|----|---|---|---|---|-----|-------|------|------|-----|---|-----|---|----|---------|-----|
| Subje  | ct :-                      |    |   |   |   |   |     |       |      |      |     |   |     |   |    |         |     |
|        |                            |    |   |   |   |   |     |       | Date | (t+) |     |   |     | _ |    |         | -   |
| Sr.No. | Students Name              |    |   |   |   |   | ļ   |       |      |      |     |   |     |   |    |