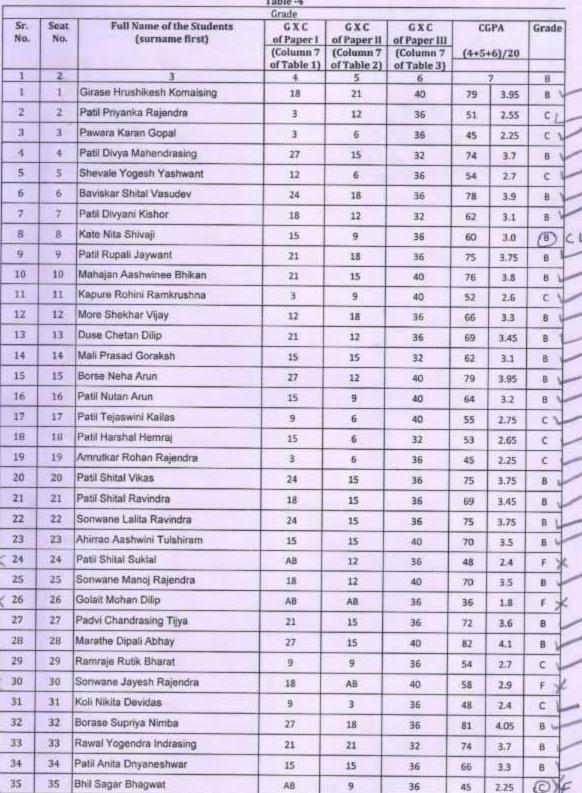

| 2021-22                                       |        |          |                  |          |                         |             |  |
|-----------------------------------------------|--------|----------|------------------|----------|-------------------------|-------------|--|
| Name of Add on /Certificate                   | Course | Year of  | No. of           | Duration | Number of               | Number of   |  |
| /Value added programs                         | Code   | offering | times            | of       | students                | Students    |  |
| offered and online MOOC                       | (if    |          | offered          | course   | enrolled in             | completing  |  |
| programs like SWAYAM, NPTEL                   | any)   |          | during the       |          | the year                | the course  |  |
| etc. programs offered                         |        |          | same year        |          |                         | in the year |  |
| Certificate cours in Conseling                | NIL    | 2012-13  | One Time         | 1 Year   | 60                      | 53          |  |
| Certificate cours in PRA                      | NIL    | 2012-13  | One Time         | 1 Year   | 51                      | 41          |  |
| Certificate cours in Health                   | NIL    | 2015-16  | One Time         | 1 Year   | 56                      | 43          |  |
|                                               |        |          |                  |          | 167                     | 137         |  |
|                                               |        |          |                  |          |                         |             |  |
|                                               |        | 202      | 0-21             |          |                         |             |  |
| Name of Add on /Certificate                   | Course | Year of  | No. of           | Duration | Number of               | Number of   |  |
| /Value added programs                         | Code   | offering | times            | of       | students                | Students    |  |
| offered and online MOOC                       | (if    |          | offered          | course   | enrolled in             | completing  |  |
| programs like SWAYAM, NPTEL                   | any)   |          | during the       |          | the year                | the course  |  |
| etc. programs offered                         |        |          | same year        |          |                         | in the year |  |
| Certificate cours in Conseling                | NIL    | 2012-13  | One Time         | 1 Year   | 48                      | 45          |  |
| Certificate cours in PRA                      | NIL    | 2012-13  | One Time         | 1 Year   | 60                      | 33          |  |
| Certificate cours in Health                   | NIL    | 2015-16  | One Time         | 1 Year   | 46                      | 32          |  |
|                                               |        |          |                  |          | 154                     | 110         |  |
|                                               |        |          |                  |          |                         |             |  |
|                                               |        | 204      | 0.20             |          |                         |             |  |
| Name of Add on /Contificate                   | Course |          | 9-20             | Duration | Ni. walan af            | Nemakawas   |  |
| Name of Add on /Certificate                   | Code   | Year of  | No. of           | Duration | Number of               | Number of   |  |
| /Value added programs offered and online MOOC | Code   | offering | times<br>offered | of       | students<br>enrolled in | Students    |  |
|                                               | (if    |          |                  | course   |                         | completing  |  |
| programs like SWAYAM, NPTEL                   | any)   |          | during the       |          | the year                | the course  |  |
| etc. programs offered                         |        |          | same year        |          |                         | in the year |  |
| Certificate cours in Conseling                | NIL    | 2012-13  | One Time         | 1 Year   | 60                      | 53          |  |
| Certificate cours in PRA                      | NIL    | 2012-13  | One Time         | 1 Year   | 46                      | 38          |  |
| Certificate cours in Health                   | NIL    | 2015-16  | One Time         | 1 Year   | 60                      | 52          |  |
|                                               |        |          |                  |          | 166                     | 143         |  |
|                                               |        |          |                  |          |                         |             |  |
|                                               |        |          |                  |          |                         |             |  |
|                                               |        | 201      | 8-19             |          |                         |             |  |

# Shram Safalya Education Society`s PANDIT JAWAHARLAL NEHRU COLLEGE OF SOCIAL WORK, AMALNER

Chopda Road, Near Deoli Phata, Amalner, Dist. Jalgaon, 425401 Web- <a href="www.pjncoswa.org">www.pjncoswa.org</a>, e-Mail - prin.amalner@pjncoswa.org Recognized under 2(f) of UGC Act 1956

Chairman: Subhash D. Bhandarkar, B.E.Mech. I/C Principal: - Dr. P.S.PATIL, M.S.W., SLET, P.hd

| Name of Add on /Certificate<br>/Value added programs<br>offered and online MOOC<br>programs like SWAYAM, NPTEL<br>etc. programs offered | Course<br>Code<br>(if<br>any) | Year of offering | No. of<br>times<br>offered<br>during the<br>same year | Duration<br>of<br>course | Number of<br>students<br>enrolled in<br>the year | Number of<br>Students<br>completing<br>the course<br>in the year |
|-----------------------------------------------------------------------------------------------------------------------------------------|-------------------------------|------------------|-------------------------------------------------------|--------------------------|--------------------------------------------------|------------------------------------------------------------------|
| Certificate cours in Conseling                                                                                                          | NIL                           | 2012-13          | One Time                                              | 1 Year                   | 60                                               | 58                                                               |
| Certificate cours in PRA                                                                                                                | NIL                           | 2012-13          | One Time                                              | 1 Year                   | 60                                               | 56                                                               |
| Certificate cours in Health                                                                                                             | NIL                           | 2015-16          | One Time                                              | 1 Year                   | 60                                               | 56                                                               |
|                                                                                                                                         |                               |                  |                                                       |                          | 180                                              | 170                                                              |
|                                                                                                                                         |                               |                  |                                                       |                          |                                                  |                                                                  |
|                                                                                                                                         |                               | 201              | 7-18                                                  |                          |                                                  |                                                                  |
| Name of Add on /Certificate                                                                                                             | Course                        | Year of          | No. of                                                | Duration                 | Number of                                        | Number of                                                        |
| /Value added programs                                                                                                                   | Code                          | offering         | times                                                 | of                       | students                                         | Students                                                         |
| offered and online MOOC                                                                                                                 | (if                           |                  | offered                                               | course                   | enrolled in                                      | completing                                                       |
| programs like SWAYAM, NPTEL                                                                                                             | any)                          |                  | during the                                            |                          | the year                                         | the course                                                       |
| etc. programs offered                                                                                                                   |                               |                  | same year                                             |                          |                                                  | in the year                                                      |
| Certificate cours in Conseling                                                                                                          | NIL                           | 2012-13          | One Time                                              | 1 Year                   | 60                                               | 54                                                               |
| Certificate cours in PRA                                                                                                                | NIL                           | 2012-13          | One Time                                              | 1 Year                   | 60                                               | 48                                                               |
| Certificate cours in Health                                                                                                             | NIL                           | 2015-16          | One Time                                              | 1 Year                   | 60                                               | 48                                                               |
|                                                                                                                                         |                               |                  |                                                       |                          | 180                                              | 150                                                              |