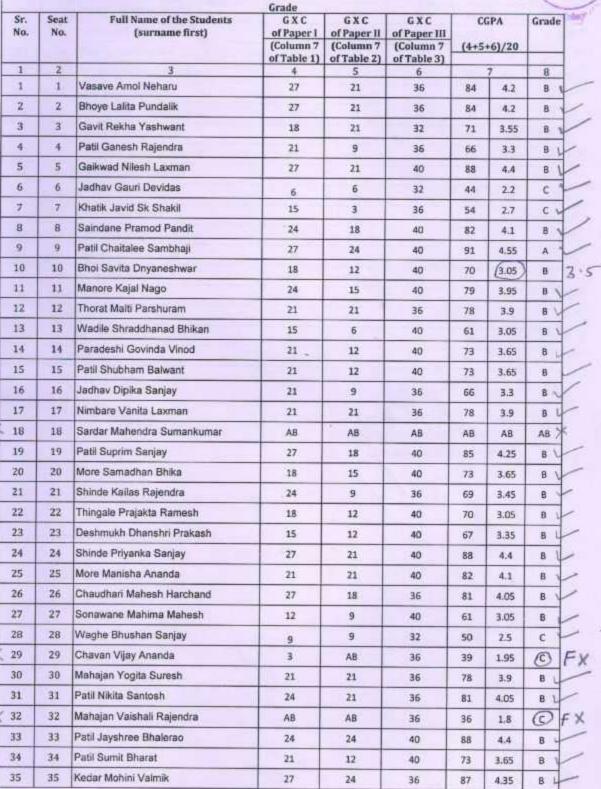

| 2021-22                                       |        |          |                  |          |                         |             |  |
|-----------------------------------------------|--------|----------|------------------|----------|-------------------------|-------------|--|
| Name of Add on /Certificate                   | Course | Year of  | No. of           | Duration | Number of               | Number of   |  |
| /Value added programs                         | Code   | offering | times            | of       | students                | Students    |  |
| offered and online MOOC                       | (if    |          | offered          | course   | enrolled in             | completing  |  |
| programs like SWAYAM, NPTEL                   | any)   |          | during the       |          | the year                | the course  |  |
| etc. programs offered                         |        |          | same year        |          |                         | in the year |  |
| Certificate cours in Conseling                | NIL    | 2012-13  | One Time         | 1 Year   | 60                      | 53          |  |
| Certificate cours in PRA                      | NIL    | 2012-13  | One Time         | 1 Year   | 51                      | 41          |  |
| Certificate cours in Health                   | NIL    | 2015-16  | One Time         | 1 Year   | 56                      | 43          |  |
|                                               |        |          |                  |          | 167                     | 137         |  |
|                                               |        |          |                  |          |                         |             |  |
|                                               |        | 202      | 0-21             |          |                         |             |  |
| Name of Add on /Certificate                   | Course | Year of  | No. of           | Duration | Number of               | Number of   |  |
| /Value added programs                         | Code   | offering | times            | of       | students                | Students    |  |
| offered and online MOOC                       | (if    |          | offered          | course   | enrolled in             | completing  |  |
| programs like SWAYAM, NPTEL                   | any)   |          | during the       |          | the year                | the course  |  |
| etc. programs offered                         |        |          | same year        |          |                         | in the year |  |
| Certificate cours in Conseling                | NIL    | 2012-13  | One Time         | 1 Year   | 48                      | 45          |  |
| Certificate cours in PRA                      | NIL    | 2012-13  | One Time         | 1 Year   | 60                      | 33          |  |
| Certificate cours in Health                   | NIL    | 2015-16  | One Time         | 1 Year   | 46                      | 32          |  |
|                                               |        |          |                  |          | 154                     | 110         |  |
|                                               |        |          |                  |          |                         |             |  |
|                                               |        | 204      | 0.20             |          |                         |             |  |
| Name of Add on /Contificate                   | Course |          | 9-20             | Duration | Ni. walan af            | Nemakawas   |  |
| Name of Add on /Certificate                   | Code   | Year of  | No. of           | Duration | Number of               | Number of   |  |
| /Value added programs offered and online MOOC | Code   | offering | times<br>offered | of       | students<br>enrolled in | Students    |  |
|                                               | (if    |          |                  | course   |                         | completing  |  |
| programs like SWAYAM, NPTEL                   | any)   |          | during the       |          | the year                | the course  |  |
| etc. programs offered                         |        |          | same year        |          |                         | in the year |  |
| Certificate cours in Conseling                | NIL    | 2012-13  | One Time         | 1 Year   | 60                      | 53          |  |
| Certificate cours in PRA                      | NIL    | 2012-13  | One Time         | 1 Year   | 46                      | 38          |  |
| Certificate cours in Health                   | NIL    | 2015-16  | One Time         | 1 Year   | 60                      | 52          |  |
|                                               |        |          |                  |          | 166                     | 143         |  |
|                                               |        |          |                  |          |                         |             |  |
|                                               |        |          |                  |          |                         |             |  |
|                                               |        | 201      | 8-19             |          |                         |             |  |