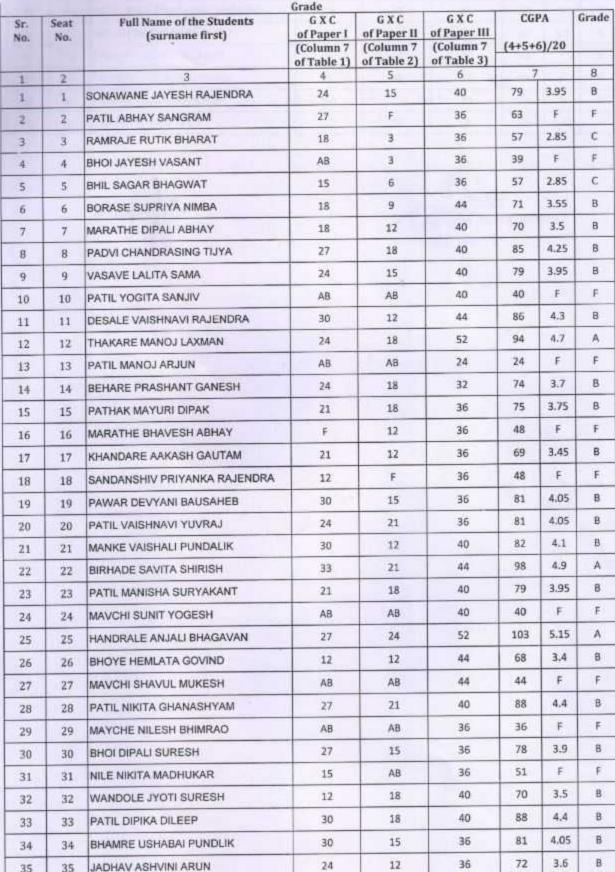

| Pawar Amit Dagadu          | V  | 15 | 6  | 32 | 53  | 2.65 | С   |   |
|   | 55 | 55 | Patil Ashvini Pramod       | 1  | 27 | 27 | 36 | 90  | 4.5  | В   |   |
|   | 56 | 56 | Bhavsar Prasad Pralhad     | 1  | 21 | 15 | 32 | 68  | 3.4  | 8   |   |
|   |    |    |                            |    |    |    |    | _   |      |     | - |

Co-ordinater M

I/c Principal
Pt. Jawaharlai Nehru College
- Social Work Amalner Dist. Julgaan

### अध्यादेश १८१ जूतर्गत करियर ओरिएंटेड कोर्स प्रमाणपत्र/पदविका/उन्नत पदविका/ पदव्युत्तर पदविका अभ्यासक्रमाच्या उतीर्ण विद्यार्थ्यांची CGPA व Grad कळविण्यासंदर्भातील

प्रयत्र (तक्ता -१)

Name of Collge: P. J. N. COLLEGE OF SOCIAL WORK, AMALNER

Course Name (Full): "Certificate Course in Community Health And Social Work Intervention"

Accadmic year :- 2020-21







| 36 | 36 | NIKAM PALLAVI SHANKAR      | 27 | 12 | 36 | 75 | 3.75 | 18 |
|----|----|----------------------------|----|----|----|----|------|----|
| 37 | 37 | BANSODE ARTI KISAN         | 18 | 9  | 40 | 67 | 3.35 | В  |
| 38 | 38 | DESHMUKH NIKHIL RAVINDRA   | 24 | 12 | 36 | 72 | 3.6  | 8  |
| 39 | 39 | SONAWANE SWANAND RAJESH    | 24 | 9  | 36 | 69 | 3.45 | 8  |
| 40 | 40 | DESALE SEEMA SUNIL         | 18 | 12 | 40 | 70 | 3.5  | В  |
| 41 | 41 | PATIL BHOLERAJ HARICHANDRA | AB | AB | 36 | 36 | F    | F  |
| 42 | 42 | GAVALI MADHURI KHANDU      | 18 | 12 | 36 | 66 | 3.3  | В  |
| 43 | 43 | PAWARA DIVANYA JANYA       | F  | AB | 36 | 36 | F    | F  |
| 44 | 44 | PAWARA YOGESH SHIVAJI      | 6  | AB | 36 | 42 | F    | F  |
| 45 | 45 | PAWAR RAHUL RAMDAS         | 18 | F  | 36 | 54 | F