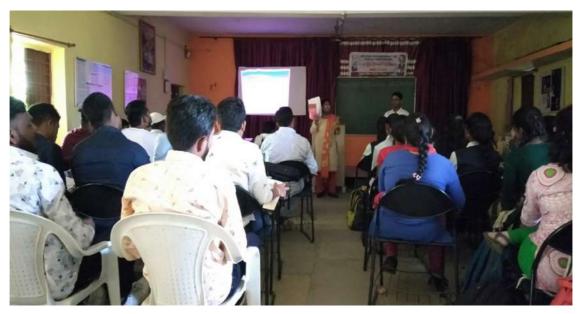

## Photographs of events

Research Orientation Program for TYBSW and MSW II - 26/09/2022

One Day Workshop for TYBSW and MSW II Students on Social Work Research Design – 18/11/2022

One Day Research Workshop on Tool for Data Collection – 31-01-2023