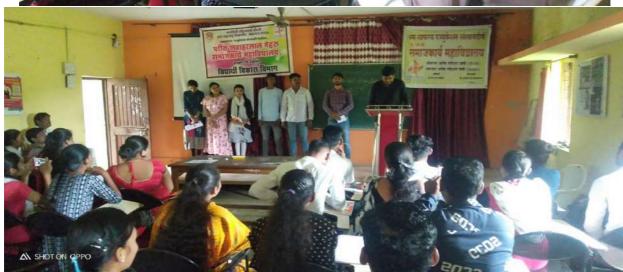

## Photographs of events

Research Orientation Program for TYBSW and MSW II - 26/09/2022

One Day Workshop for TYBSW and MSW II Students on Social Work Research Design – 18/11/2022

One Day Research Workshop on Tool for Data Collection – 31-01-2023