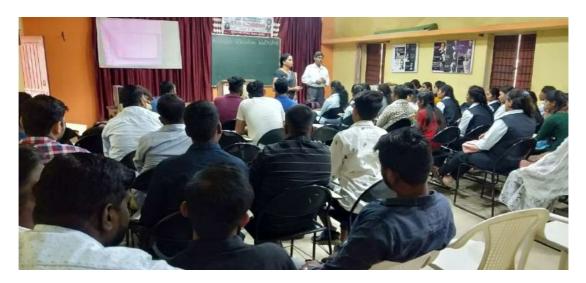

## Photographs of events

Research Orientation Program for TYBSW and MSW II - 26/09/2022

One Day Workshop for TYBSW and MSW II Students on Social Work Research Design – 18/11/2022

One Day Research Workshop on Tool for Data Collection – 31-01-2023