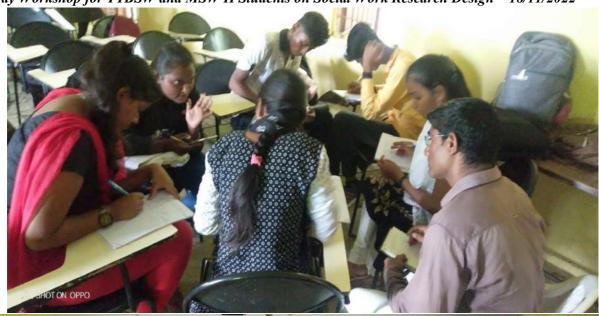

## Photographs of events

Research Orientation Program for TYBSW and MSW II - 26/09/2022

One Day Workshop for TYBSW and MSW II Students on Social Work Research Design – 18/11/2022

One Day Research Workshop on Tool for Data Collection – 31-01-2023