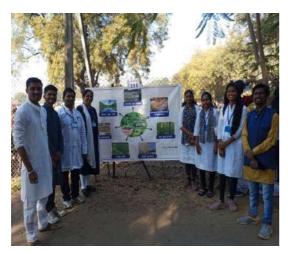

### About the College Participation –

In the academic year 2022-23, our college has activity participated in Yuvarang organized by sponsored by KBCNMU Jalgaon & Loksevak Madhukarrao Chaudhari College of Faizpur at dated 9 to 13 Feb. 2023 The team of 08 students with 02 faculties as team leaders has been participated in this youth festival. The details of students participation with their events is as follows;

| Sr. No | Name of team member           | Class  | Particulars of Events<br>participated |
|--------|-------------------------------|--------|---------------------------------------|
| 02     | Patkari Tejas Kishor          | MSW II | Skit, Installation Photography        |
| 04     | Vishveshwer Dipak Ravindra    | MSW II | Skit, Debet, Cartuning                |
| 05     | Mahajan Gayatri Dyaneshwar    | MSW II | Skit, Poster Making, Installation     |
| 06     | Kumbhar Ganesh Santosh        | MSW II | Skit Installation, Collage            |
| 07     | Patil Nishiganda Dattatray    | MSW II | Skit, Installation, Debet,            |
| 08     | Patil Nita Shivaji            | MSW II | Skit, Elocution, Rangili              |
| 09     | Prof. Dr. Jagdish S. Sonawane |        | Team Manager                          |
| 10     | Prof.Dr. Anita M. Khedkar     |        | Team Manager                          |