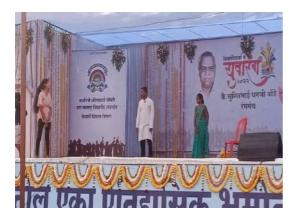

### About the College Participation –

In the academic year 2022-23, our college has activity participated in Yuvarang organized by sponsored by KBCNMU Jalgaon & Loksevak Madhukarrao Chaudhari College of Faizpur at dated 9 to 13 Feb. 2023 The team of 08 students with 02 faculties as team leaders has been participated in this youth festival. The details of students participation with their events is as follows;

| Sr. No | Name of team member           | Class  | Particulars of Events<br>participated |
|--------|-------------------------------|--------|---------------------------------------|
| 02     | Patkari Tejas Kishor          | MSW II | Skit, Installation Photography        |
| 04     | Vishveshwer Dipak Ravindra    | MSW II | Skit, Debet, Cartuning                |
| 05     | Mahajan Gayatri Dyaneshwar    | MSW II | Skit, Poster Making, Installation     |
| 06     | Kumbhar Ganesh Santosh        | MSW II | Skit Installation, Collage            |
| 07     | Patil Nishiganda Dattatray    | MSW II | Skit, Installation, Debet,            |
| 08     | Patil Nita Shivaji            | MSW II | Skit, Elocution, Rangili              |
| 09     | Prof. Dr. Jagdish S. Sonawane |        | Team Manager                          |
| 10     | Prof.Dr. Anita M. Khedkar     |        | Team Manager                          |