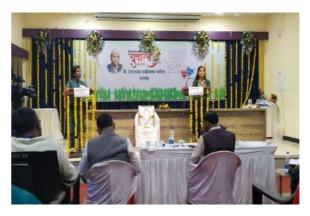

### About the College Participation –

In the academic year 2022-23, our college has activity participated in Yuvarang organized by sponsored by KBCNMU Jalgaon & Loksevak Madhukarrao Chaudhari College of Faizpur at dated 9 to 13 Feb. 2023 The team of 08 students with 02 faculties as team leaders has been participated in this youth festival. The details of students participation with their events is as follows;

| Sr. No | Name of team member           | Class  | Particulars of Events<br>participated |
|--------|-------------------------------|--------|---------------------------------------|
| 02     | Patkari Tejas Kishor          | MSW II | Skit, Installation Photography        |
| 04     | Vishveshwer Dipak Ravindra    | MSW II | Skit, Debet, Cartuning                |
| 05     | Mahajan Gayatri Dyaneshwar    | MSW II | Skit, Poster Making, Installation     |
| 06     | Kumbhar Ganesh Santosh        | MSW II | Skit Installation, Collage            |
| 07     | Patil Nishiganda Dattatray    | MSW II | Skit, Installation, Debet,            |
| 08     | Patil Nita Shivaji            | MSW II | Skit, Elocution, Rangili              |
| 09     | Prof. Dr. Jagdish S. Sonawane |        | Team Manager                          |
| 10     | Prof.Dr. Anita M. Khedkar     |        | Team Manager                          |