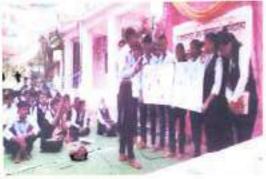

3. Dr. S. R. Chavan
- 4. Dr. S.V. Vaidya
- 5. Prof. D.R. Dhage

### Learning Outcome of the Rural Camp -

The social work trainees got an experience of group living in and with the community, sharing their life and participating with them. They also applied social work methods into practice: This rural camp created opportunities for every student to develop a sense of team work. It helped them to break from self-circle or self-centered thinking created by them. They also learned to take responsibilities, gain management skills, gain skills in planning, organizing programs in the community and develop skills to conduct social surveys and analysis.



## INAUGURATION RULER CAMP





# PRAWORKSHOP





# GUEST LECTURE



## YOGA, CLEANINGAND TORCH MARCH













# PRA PRESENTATION





















# CULCURAL PROGRAMM





LUNCH





VALEDICTORY









### PANDIT JAWAHARLAL NEHARU COLLEGE OF SOCIAL WORK, AMALNER

Villege Camp Attendance Sheet - 2023-24

Class :- BSW I

¢ 11

14 7

24

| tr mu | Students Name                    | 14/02/2024 | 15/02/2024 | 16/02/2024 | 17/02/2024 | 18/02/2024 | 19/02/2024   | 20/02/2024 |
|-------|----------------------------------|------------|------------|------------|------------|------------|--------------|------------|
| 1     | FRIS HARSHAL BHAGANAT            | 13         | 84         | 拉拉         | 0.0        | n B.       | pre          | nes.       |
| 8     | CHARTE DIPTI DEM                 | 3 Sy array | - as white | 4 D D chik | DOWNAH     | D Dehiku   | - D.D.chitat | D-D chi    |
| £.    | HISTOPPHERE MATCH LAST