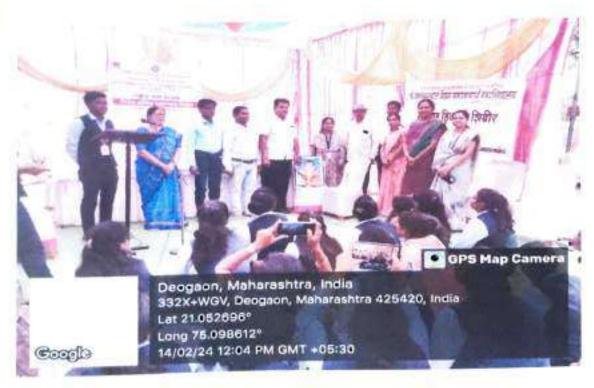

As per the syllabus and guidelines of university, this year rural camp was organized at Ekrukhi, Tq. Amalner Dist. Jalgaon. The duration of camp was one week and a date of camp was 14<sup>th</sup> to 20<sup>th</sup> Feb. 2024.

### Activities and events -

The rural camp was organized in Eknikhi Village of Tq. Amalner Dist. Jalgaon during 14/02/2024 to 20/02/2024 for 7 days. The camp was coordinated by Dr. S. V. Vaidya and Prof. D. R. Dhage. In this camp, mainly students learn and practice how to use participatory tools like Participatory Rural Appraisal (PRA) and Micro Level Planning (MLP). Social work trainees were divided into six groups at the beginning of the rural cam. Also, different committees were made-Core committee. Documentation committee, program committee, finance committee, travel & accommodation committee, discipline & medical committee, food committee and cultural committee.