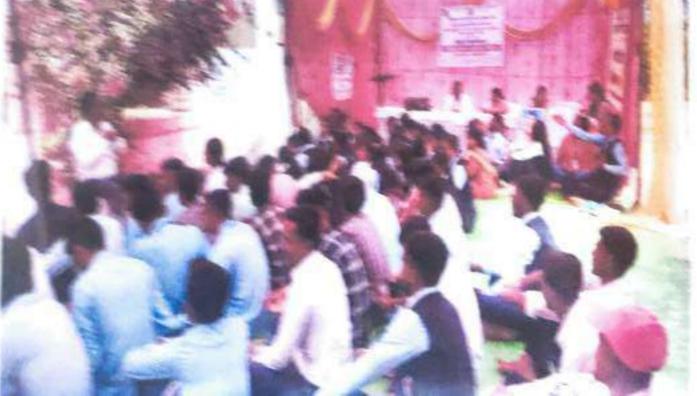

As per the syllabus and guidelines of university, this year rural camp was organized at Ekrukhi, Tq. Amalner Dist. Jalgaon. The duration of camp was one week and a date of camp was 14<sup>th</sup> to 20<sup>th</sup> Feb. 2024.

### Activities and events -

The rural camp was organized in Eknikhi Village of Tq. Amalner Dist. Jalgaon during 14/02/2024 to 20/02/2024 for 7 days. The camp was coordinated by Dr. S. V. Vaidya and Prof. D. R. Dhage. In this camp, mainly students learn and practice how to use participatory tools like Participatory Rural Appraisal (PRA) and Micro Level Planning (MLP). Social work trainees were divided into six groups at the beginning of the rural cam. Also, different committees were made-Core committee. Documentation committee, program committee, finance committee, travel & accommodation committee, discipline & medical committee, food committee and cultural committee.