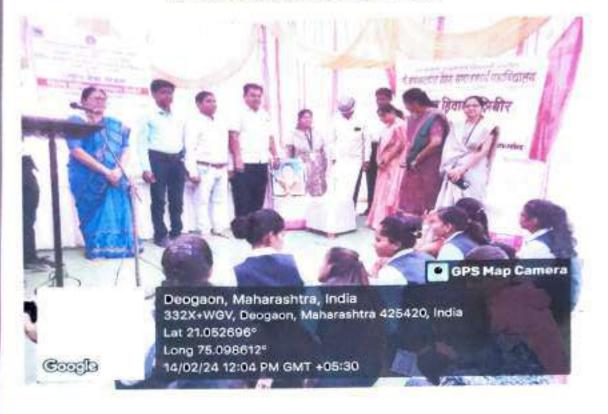

As per the syllabus and guidelines of university, this year rural camp was organized at Ekrukhi, Tq. Amalner Dist. Jalgaon. The duration of camp was one week and a date of camp was 14<sup>th</sup> to 20<sup>th</sup> Feb. 2024.

### Activities and events -

The rural camp was organized in Eknikhi Village of Tq. Amalner Dist. Jalgaon during 14/02/2024 to 20/02/2024 for 7 days. The camp was coordinated by Dr. S. V. Vaidya and Prof. D. R. Dhage. In this camp, mainly students learn and practice how to use participatory tools like Participatory Rural Appraisal (PRA) and Micro Level Planning (MLP). Social work trainees were divided into six groups at the beginning of the rural cam. Also, different committees were made-Core committee. Documentation committee, program committee, finance committee, travel & accommodation committee, discipline & medical committee, food committee and cultural committee.