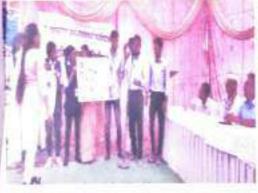

Dr. S. R. Chavan
- 4. Dr. S.V. Vaidya
- 5. Prof. D.R. Dhage

### Learning Outcome of the Rural Camp -

The social work trainees got an experience of group living in and with the community, sharing their life and participating with them. They also applied social work methods into practice: This rural camp created opportunities for every student to develop a sense of team work. It helped them to break from self-circle or self-centered thinking created by them. They also learned to take responsibilities, gain management skills, gain skills in planning, organizing programs in the community and develop skills to conduct social surveys and analysis.



## INAUGURATION RULER CAMP





# PRAWORKSHOP





# GUEST LECTURE



## YOGA, CLEANINGAND TORCH MARCH













# PRA PRESENTATION





















# CULCURAL PROGRAMM





LUNCH





VALEDICTORY









### PANDIT JAWAHARLAL NEHARU COLLEGE OF SOCIAL WORK, AMALNER

Villege Camp Attendance Sheet - 2023-24

Class :- BSW I

¢ 11

14 7

24

| tr mu | Students Name                    | 14/02/2024 | 15/02/2024 | 16/02/2024 | 17/02/2024 | 18/02/2024 | 19/02/2024   | 20/02/2024 |
|-------|----------------------------------|------------|------------|------------|------------|------------|--------------|------------|
| 1     | FRIS HARSHAL BHAGANAT            | 13         | 84         | 拉拉         | 0.0        | n B.       | pre          | nes.       |
| 8     | CHARTE DIPTI DEM                 | 3 Sy array | - as white | 4 D D chik | DOWNAH     | D Dehiku   | - D.D.chitat | D-D chi    |
| £.    | HISTOPPHERE MATCH LAST           |